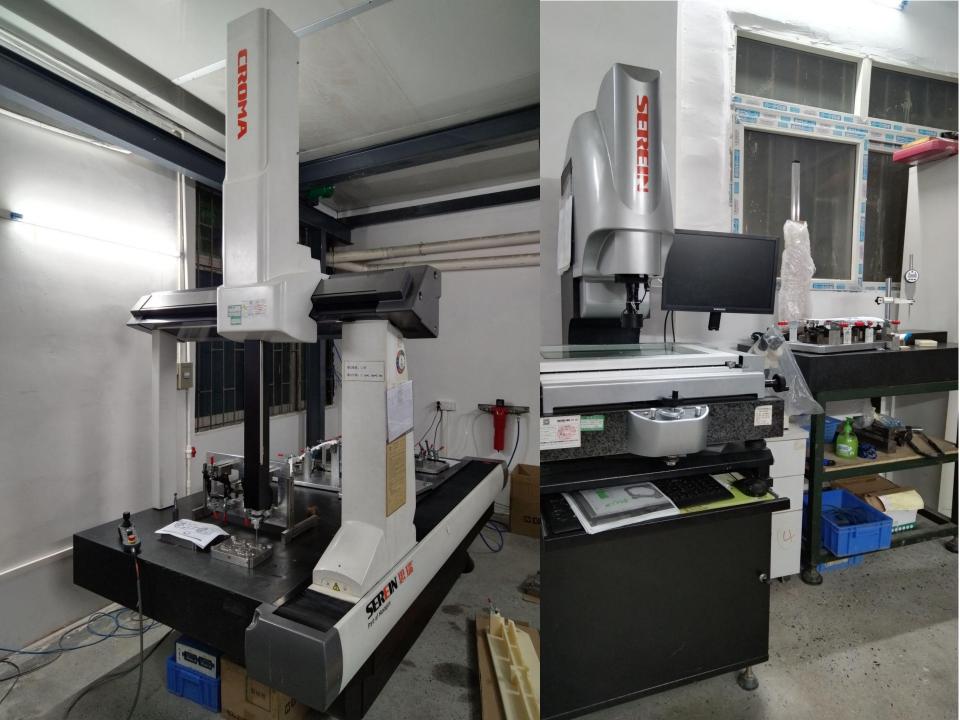

USA



#### Engineering

- CAD/CAM Design NX
- Mold-flow Analysis
- DFM Report
- Mold Design
- Product Development & Optimization
- Part Optimization
- Dimensional Properties
- Mechanical Properties
- Cost Analysis

#### Production

- Prototyping Molds
- Mold Production
- Precision CNC Machining
- Custom Wire And EDM machining
- Production Multi-cavity Mold
- Quick Change Molds
- Mold Repairing
- Manufacturing capability:
- Total Size: 1500m<sup>2</sup>
- Max. Tonnage: 20 Tons
- Max. Tool Size: 2,000mm X 2,000mm X 1,200mm
- > 20Tons Projects
   Managed by Welson

# Quality

- Quality control of mold steel material
- Quality control of manufacture technology
- Quality policy before delivery
- Optimization of mold design
- Detailed QC report with corresponding signature before delivery









#### Strategy - 2nd Stage Production and After Sales Service

- Europe (Germany, Italy, France, Portugal, Poland, Romania, Slovakia, Czechia)
- North America (USA, México)
- Asia (China)
- Other Countries: We are developing partnerships with local toolmakers





# Suppliers (Example)

- Hot Runner Suppliers
- Steel Suppliers

   (Purchased from Europe and Asia according to the customers requests)
- Standard Components
   Suppliers
- Plastic Material Suppliers
- Other suppliers available





#### Technologies

- Prototype Molds
- Stack Molds
- MuCell Molds
- Tandem Molds
- Gas Injection Mold
- Bi Component Molds
- Multi Component Molds
- Insert Molds
- Precision Molds
- Unscrewing Molds
- Large Size Molds
- Multi & Single Cavity Molds
- Multi-Tooling Management (Turn Key - All control