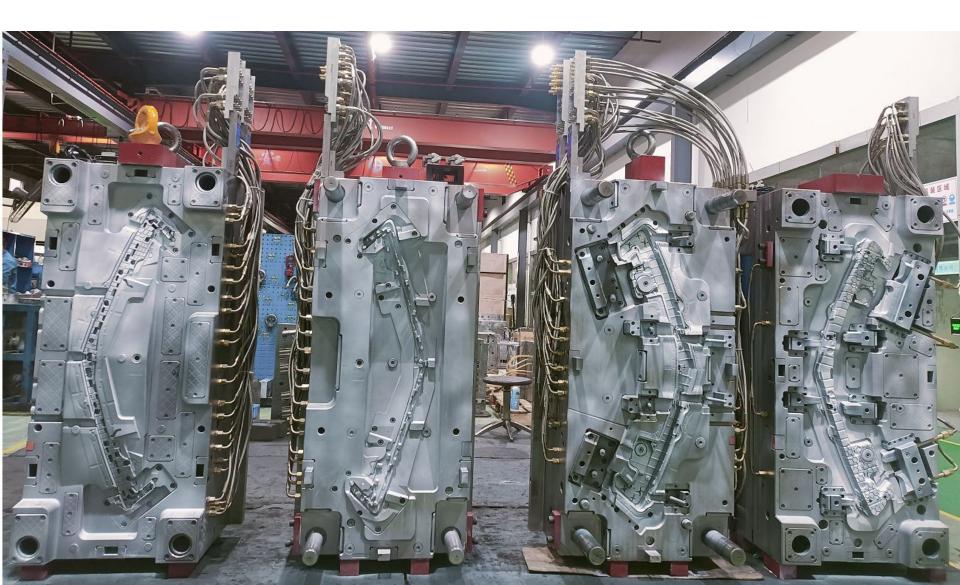

#### Production

- Prototyping Molds
- Mold Production
- Precision CNC Machining
- Custom Wire And EDM machining
- Production Multi-cavity Mold
- Quick Change Molds
- Mold Repairing
- Manufacturing capability:
- Total Size: 1500m<sup>2</sup>
- Max. Tonnage: 20 Tons
- Max. Tool Size: 2,000mm X 2,000mm X 1,200mm
- > 20Tons Projects
   Managed by Welson