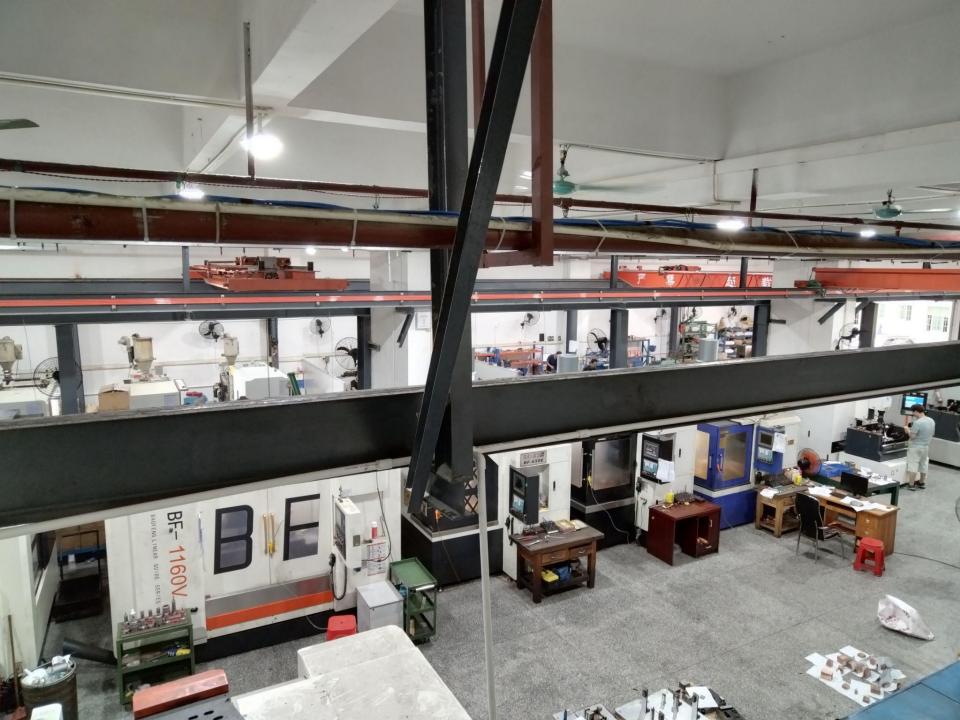

#### Production

- Prototyping Molds
- Mold Production
- Precision CNC Machining
- Custom Wire And EDM machining
- Production Multi-cavity Mold
- Quick Change Molds
- Mold Repairing
- Manufacturing capability:
- Total Size: 1500m<sup>2</sup>
- Max. Tonnage: 20 Tons
- Max. Tool Size: 2,000mm X 2,000mm X 1,200mm
- > 20Tons Projects
   Managed by Welson