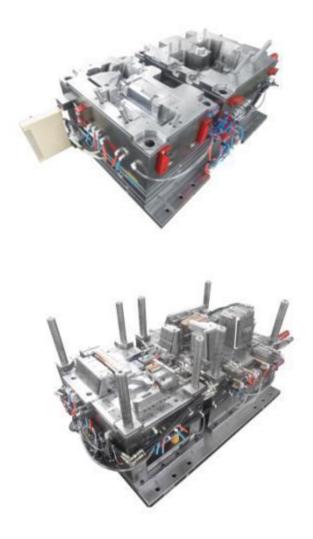

#### Production

- Prototyping Molds
- Mold Production
- Precision CNC Machining
- Custom Wire And EDM machining
- Production Multi-cavity Mold
- Quick Change Molds
- Mold Repairing
- Manufacturing capability:
- Total Size: 1500m<sup>2</sup>
- Max. Tonnage: 20 Tons
- Max. Tool Size: 2,000mm X 2,000mm X 1,200mm
- > 20Tons Projects
   Managed by Welson