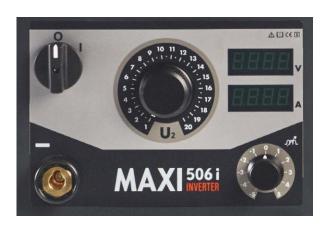

**MAXI i** keep exactly the adjustment simplicity of the conventional MIG equipment, with two single knobs to set Voltage and Wire speed offering the pleasure to set welding parameters as wished.

MAXI i represent an optimal choice for industrial applications, medium and large fabrication work where a simple, strong and easy-to-use equipment is needed for replacement of the old step adjustment MIG equipment with a much higher energy efficiency.

# **MAXI i FEATURES**

- Very good arc characteristics, optimized for most common materials.
- · Great robustness due to solid metallic main structure
- "Energy saving" function to operate the power source cooling fan and torch water cooling only when necessary
- · Excellent arc striking always precise and efficient
- Reduced energy consumption
- Digital ammeter/voltmeter with hold function of the last welding parameters
- MAXI i W's are fitted with an integrated water cooling unit for the torch
- Long interconnecting cable are available for MAXII equipment in the air cooled version over 50 m