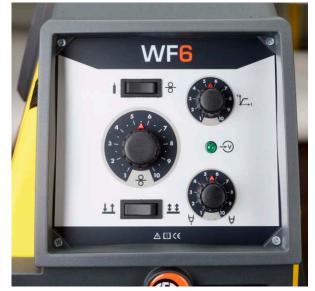

# WIRE FEEDER WF 6 / WF 7

WIRE SPOOLS up to Ø 300 mm

INSPECTION WINDOW in the spool cover

HK2 Hanging Kit

2/4 STROKE selector switch

BURN-BACK and MOTOR RAMP adjustments for a precise arc striking

# **WF 7** FEATURES

Voltage electronic adjustment