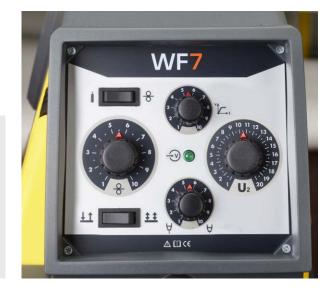

# WIRE FEEDER WF 6 / WF 7

WIRE SPOOLS up to Ø 300 mm

INSPECTION WINDOW in the spool cover

HK2 Hanging Kit

2/4 STROKE selector switch

BURN-BACK and MOTOR RAMP adjustments for a precise arc striking

# **WF 7** FEATURES

Voltage electronic adjustment