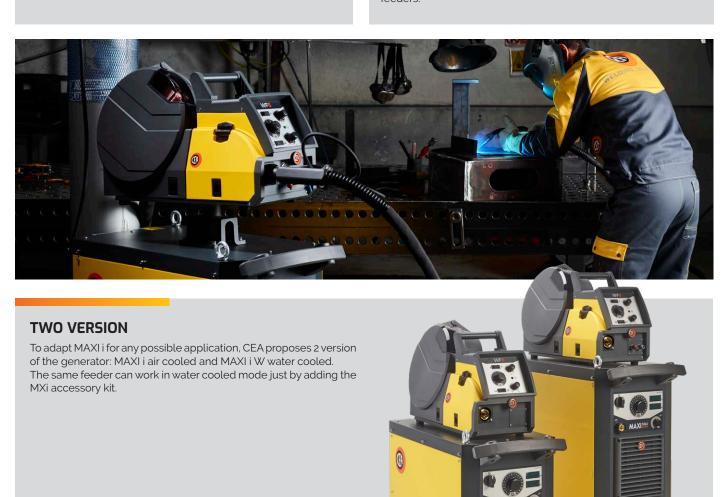

#### INTERCHANGEABLE WITH OLD FEEDER

 $\mbox{\sc Maxi}$  i's power sources are interchangeable with MAXI's step adjustment.

This means that they can work with the same interconnecting cable of CEA step adjustment MAXI equipment and their wire feeders.