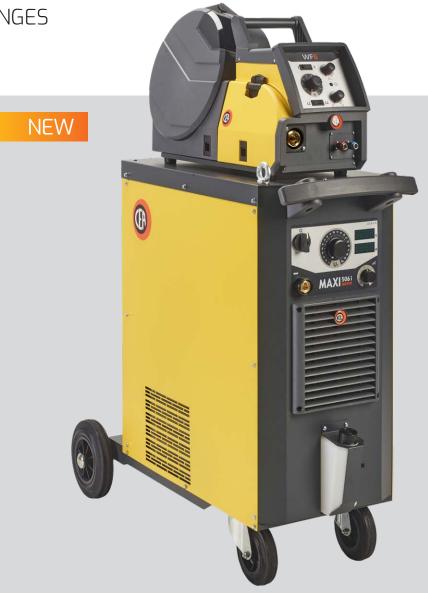

# THE BEST SOLUTION FOR THE MOST COMMON WELDING CHALLENGES

**MAXI i** inverters represent the evolution of the conventional step adjustment MIG equipment, with a modern inverter integrated into a sturdy metallic structure and a simple control, which always grants good welding performances.

**MAXI i** keep exactly the adjustment simplicity of the conventional MIG equipment, with two single knobs to set Voltage and Wire speed offering the pleasure to set welding parameters as wished.

MAXI i represent an optimal choice for industrial applications, medium and large fabrication work where a simple, strong and easy-to-use equipment is needed for replacement of the old step adjustment MIG equipment with a much higher energy efficiency.

#### INTERCHANGEABLE WITH OLD FEEDER

 $\mbox{\sc Maxi}$  i's power sources are interchangeable with MAXI's step adjustment.

This means that they can work with the same interconnecting cable of CEA step adjustment MAXI equipment and their wire feeders.