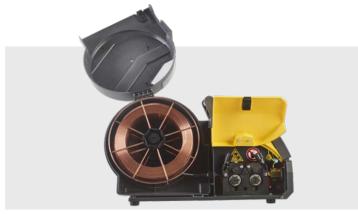

# WIRE FEEDER WF 6 / WF 7

WIRE SPOOLS up to Ø 300 mm

INSPECTION WINDOW in the spool cover

HK2 Hanging Kit

2/4 STROKE selector switch

BURN-BACK and MOTOR RAMP adjustments for a precise arc striking

# **SWF** STRONG FFFDFR

SWF feeders, with robust suitcase, ideal for site jobs and harshest environments. They can be used for wires spools up to  $\emptyset$  300 mm.