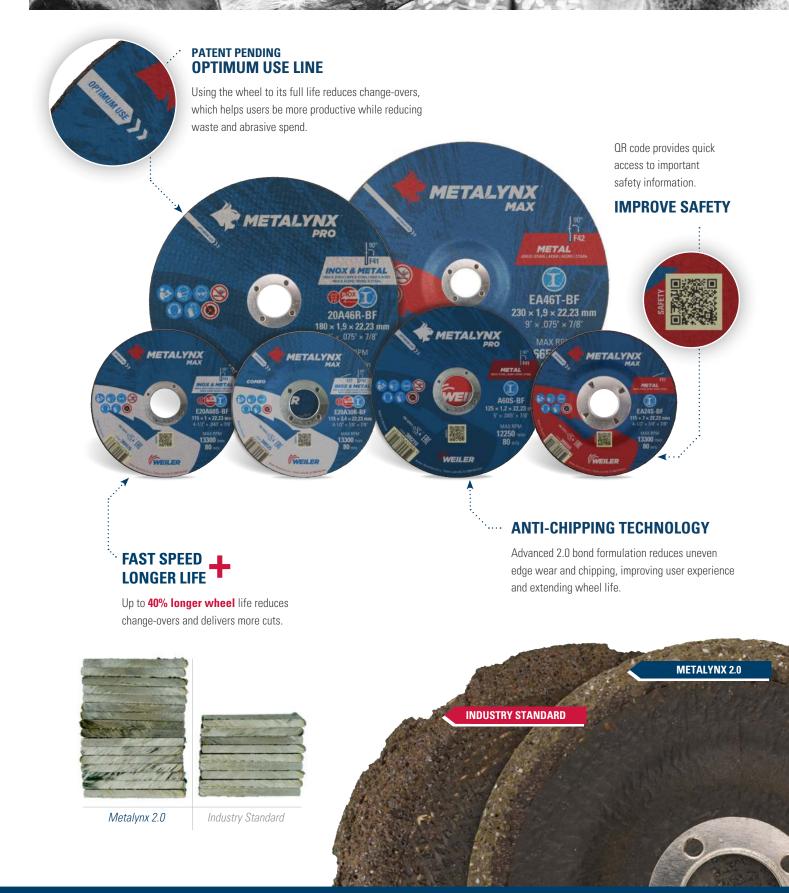

### **CUT THROUGH INEFFICIENCY**

Metalynx 2.0's unique formulation provides the same fast cutting speed, while lasting up to 40% longer. And it's industry first, patent pending optimal use line ensures you get more done with less.

#### **CUT THROUGH SAFETY ISSUES**

Metalynx 2.0 delivers predictable, smooth cutting and grinding, making the work safer. And it now has a QR code so operators can access crucial safety information right where – and when – they need it.

#### **CUT THROUGH LABOR SHORTAGES**

Metalynx 2.0 makes cutting and grinding easier, which means operators aren't as worn out at the end of each shift. The unique formulation also produces more consistent work from user to user, reducing training time and even re-work.