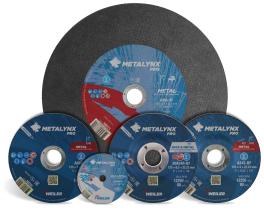

### Get the right combination of performance and value.

This versatile line offers a long-life solution for all your general-purpose applications. Get things done right with products that provide reliability and quality.

# **BEST USED ON:**

Carbon Steel, Structural Steel, Stainless Steel, Iron, and General-Purpose Metal

Weiler's high-performance Metalynx line results from extensive experience, constant technological development, and innovation. Metalynx products are designed to enable ultimate performance when tackling the most demanding operations, thereby increasing productivity and reducing work time.