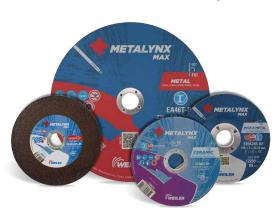

CUT RATE: • • • • •

Maximize your productivity with a superior combination of performance and product life. Metalynx MAX is a fast cut, long life product line designed for professionals that work with the toughest materials and the most challenging applications. You will get great results while saving time and reducing costs.

## **BEST USED ON:**

Steel, Stainless Steel, Tool Steel, Inconel, High Nickel Alloy, Titanium, Armored Steel