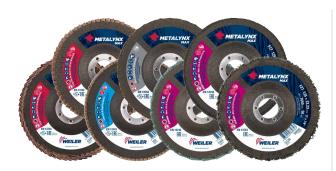

Weiler's high-performance Metalynx line results from extensive experience, constant technological development, and innovation. Metalynx products are designed to enable ultimate performance when tackling the most demanding operations, thereby increasing productivity and reducing work time.

The wide product range of cutting- and grinding wheels enables professionals to find the right solution when grinding, cutting, notching, beveling, or removing stock.

Weiler offers two Metalynx performance lines to meet all users' needs.

The wide product range of flap discs enables professionals to grind and finish in one step, saving you money.

Weiler offers two Metalynx performance lines to meet all users' needs.

Maximize your productivity with a superior combination of performance and product life. Metalynx MAX is a fast cut, long life product line designed for professionals that work with the toughest materials and the most challenging applications. You will get great results while saving time and reducing costs.