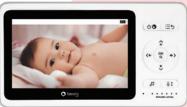

# Lionelo Babyline 8.2 baby monitor

Life is better with a baby monitor! Lionelo Babyline 8.2 is perfect not only during the day, but also at night. Rotating camera with a wide viewing angle lets you keep an eye on your child both at play and in the dark, when they are sleeping. Operating range of the device is 50 m indoors and up to 300 m in open space.