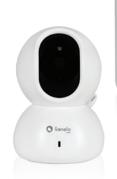

# Lionelo Babyline 8.2 baby monitor

Life is better with a baby monitor! Lionelo Babyline 8.2 is perfect not only during the day, but also at night. Rotating camera with a wide viewing angle lets you keep an eye on your child both at play and in the dark, when they are sleeping. Operating range of the device is 50 m indoors and up to 300 m in open space.