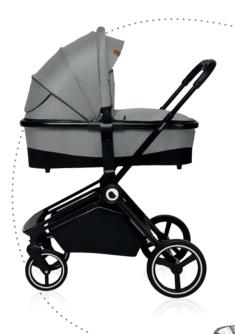

#### Lionelo Mika 3 in 1 stroller

Making everyday life of a parent much easier! Mika is multipurpose and multifunctional, being a carrier, carrycot, and a stroller at the same time. It will be perfect both as a starter kit for a newborn baby and a comfortable stroller for a toddler. And, what is more, it folds quickly and can be carried on the shoulder to make climbing the stairs easier.