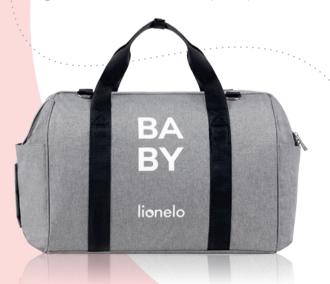

### Lionelo Ida bag

Fits more than you think! It is a universal, high-quality, functional bag with changing mat and practical thermal compartments for bottles of warmed milk. The bag also features attachment straps, thanks to which it can be easily attached to the stroller handle. It has been designed in a way that makes it perfect both as a hospital bag and everyday bag.