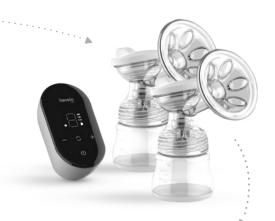

# Lionelo Twee Go breast pump

Your double relief. Powered by USB cable or electrical outlet, light and compact breast pump. When fully charged, it can be used for up to 90 minutes. The set includes: two milk bottles, two teats, two milk containers, two covered funnels, case, and charging cable.