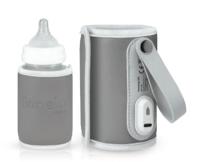

## Lionelo Thermup Go bottle warmer

Practical, charged via USB, mobile bottle warmer. You will certainly appreciate it when travelling and walking with your baby because you will now be able to warm the milk even in the car. What is also important, you do not need to take out the bottle, the baby can drink directly from the bottle warmer.