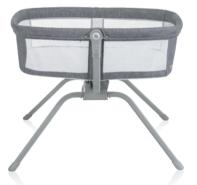

#### Lionelo Malin 3 in 1 cradle

Yet another product for special tasks: A cradle with an innovative horizontal swing system, baby bed and travel cot folded to a compact size, all in one. Perfect from the very beginning of a baby's life. Thanks to Malin 3 in 1, putting your baby to sleep and going on overnight trips will be much more enjoyable for the whole family.

You are together and apart at the same time – this is how the advantages of our baby bed can be summed up. It can be used independently or as a bedside sleeper until your child weighs more than 9 kg or starts to sit unaided. You can easily fold the bed to a compact size and take it on a trip (thanks to a bag with a handle included in the set).