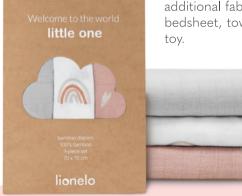

### Lionelo Bamboo Set nappies

Safe from the first day of life. Made of natural bamboo fabric, antibacterial, antifungal and hypoallergenic. They

can serve the little one as an additional fabric for changing, bedsheet, towel and a cuddly toy.