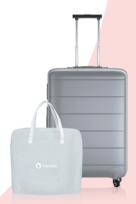

### Lionelo Ida bag

Fits more than you think! It is a universal, high-quality, functional bag with changing mat and practical thermal compartments for bottles of warmed milk. The bag also features attachment straps, thanks to which it can be easily attached to the stroller handle. It has been designed in a way that makes it perfect both as a hospital bag and everyday bag.