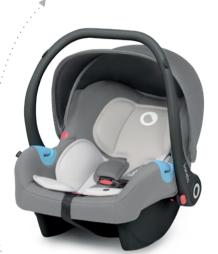

#### Lionelo Astrid carrier

Baby carrier is the essential element of the layette, necessary on your way home from hospital. Lionelo Astrid fits all types of cars and can be mounted in a rearward-facing position using universal seatbelts. Other features include an ergonomic handle and a practical canopy protecting against the sunshine. The carrier is completely safe, which can be confirmed by passed Tass International crash tests.