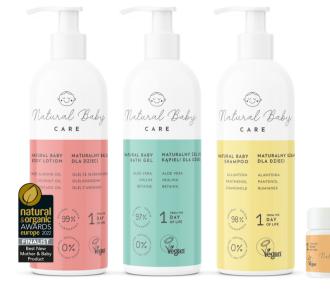

## 98% natural components

Active components

aloe vera panthenol chamomile

Natural baby body lotion

99% natural components

Active components
sweet almond oil
coconut oil
avocado oil

Natural Baby
C A R E

MITURAL BABY
BATH GEL
ALGE VERA
NULIN HOUDINA
BETAINE
BETAINA

1 POW THE
OF TH

97% natural components

Active components

aloe vera

panthenol

chamomile

Natural baby face

98% natural components

Active components

cotton seed oil coconut oil calendula