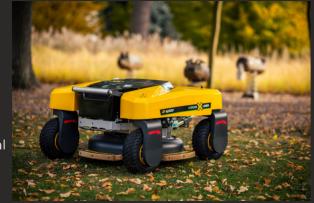

## **EASY TRANSPORT**

SPIDER mowers are characterized by record low weight and compact dimensions, which allows for their easy transport in most standard vans, on standard trailers, or even in the luggage compartment of a car.