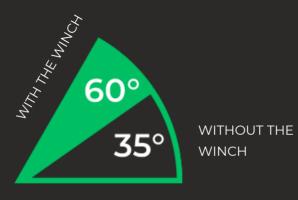

## **EXTREME SLOPE ACCESSIBILITY**

The eCROSS LINER is equipped with a patented stabilization winch, which allows it to operate on slopes with an incline of up to 60 degrees.

# **Technical Specifications**

| MODEL                      | eCROSS LINER                                                    |
|----------------------------|-----------------------------------------------------------------|
|                            |                                                                 |
| POWER UNIT                 |                                                                 |
| Drive Motors               | A pair of synchronous motors with permanent magnet              |
| Engine Power               | 1,500 W (drive propulsion) + 2,800 W (mowing system propulsion) |
| Battery Type               | Lithium-ion (NMC)                                               |
| Battery Voltage            | 50.4 V                                                          |
| Battery Life               | 5-8 hours (depending on terrain difficulty)                     |
| DRIVE SYSTEM               |                                                                 |
| Drive System               | Patented SPIDER mode (4×4 drive and steering)                   |
| Zero-turn Rotation         | YES                                                             |
| Speed                      | 0-6 km/h                                                        |
| Wheels                     | 13×5.00-6                                                       |
| MOWING SYSTEM              |                                                                 |
| Cutting Width              | 61 cm                                                           |
| Cutting Height             | 4-10 cm                                                         |
| PERFORMANCE AND DIMENSIONS |                                                                 |
| Work Productivity          | up to 2,500 m²/h                                                |
| Slope Accessibility        | up to 60° (up to 35° without using a winch)                     |
| Noise Level                | max. 89 dB                                                      |
| Dimensions (W x L)         | 98 × 111 cm                                                     |
| Height                     | 60 cm                                                           |
| Weight                     | 182 kg                                                          |