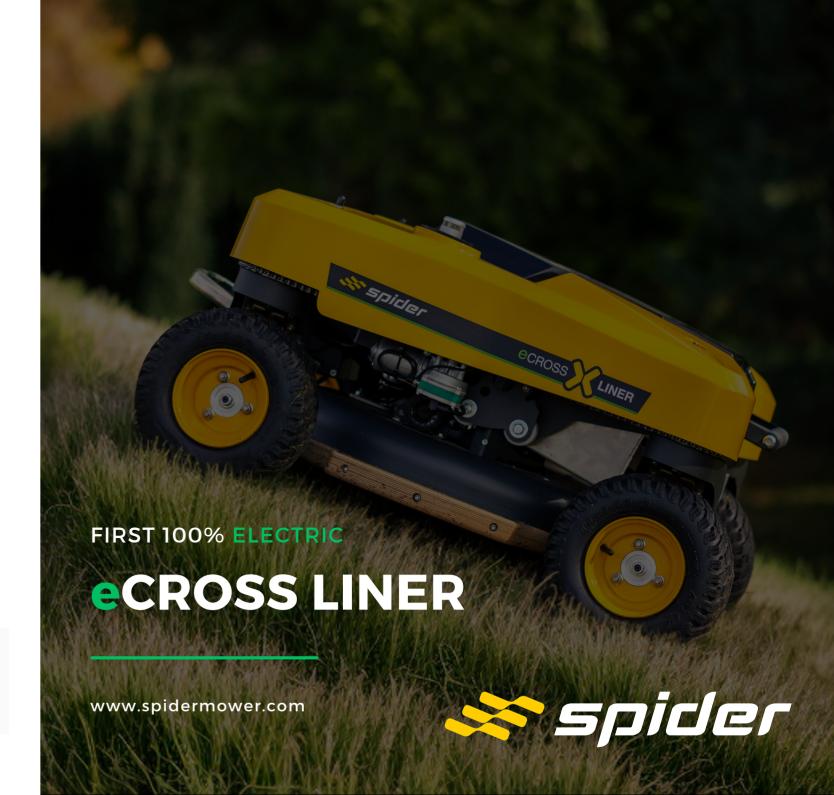

Introducing eCROSS LINER, a new era in energy-efficient slope mowers.

Thanks to the **record battery life**, which ranges from **5-8 hours on a single charge**, this model pushes the boundaries of efficiency. Its

## **EXTREME SLOPE ACCESSIBILITY**

The eCROSS LINER is equipped with a patented stabilization winch, which allows it to operate on slopes with an incline of up to 60 degrees.