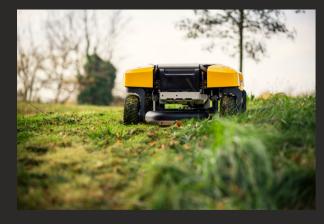

# POWERFUL MULCHING SYSTEM

The eCROSS LINER is equipped with a specially modified mowing system, which does not require high power yet guarantees excellent mowing and mulching quality. The mower can easily handle mowing denser grass on flat grounds as well as on slopes.