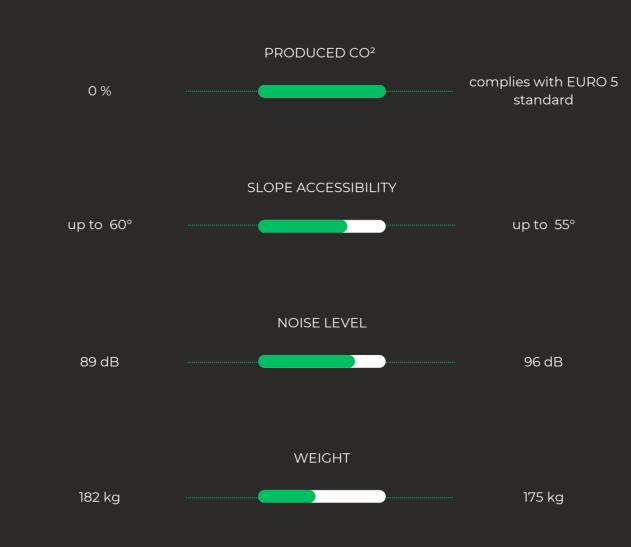

# **FULLY ELECTRIC DRIVE**

With zero emissions production and quiet operation, the eCROSS LINER model is the optimal choice for lawn maintenance in sensitive areas. It is ideal for city parks, areas around children's playgrounds, residential complexes, or relaxation zones.

## **EXTREME SLOPE ACCESSIBILITY**

The eCROSS LINER is equipped with a patented stabilization winch, which allows it to operate on slopes with an incline of up to 60 degrees.

# **Technical Specifications**

| MODEL                      | eCROSS LINER                                                    |
|----------------------------|-----------------------------------------------------------------|
|                            |                                                                 |
| POWER UNIT                 |                                                                 |
| Drive Motors               | A pair of synchronous motors with permanent magnet              |
| Engine Power               | 1,500 W (drive propulsion) + 2,800 W (mowing system propulsion) |
| Battery Type               | Lithium-ion (NMC)                                               |
| Battery Voltage            | 50.4 V                                                          |
| Battery Life               | 5-8 hours (depending on terrain difficulty)                     |
| DRIVE SYSTEM               |                                                                 |
| Drive System               | Patented SPIDER mode (4×4 drive and steering)                   |
| Zero-turn Rotation         | YES                                                             |
| Speed                      | 0-6 km/h                                                        |
| Wheels                     | 13×5.00-6                                                       |
| MOWING SYSTEM              |                                                                 |
| Cutting Width              | 61 cm                                                           |
| Cutting Height             | 4-10 cm                                                         |
| PERFORMANCE AND DIMENSIONS |                                                                 |
| Work Productivity          | up to 2,500 m²/h                                                |
| Slope Accessibility        | up to 60° (up to 35° without using a winch)                     |
| Noise Level                | max. 89 dB                                                      |
| Dimensions (W x L)         | 98 × 111 cm                                                     |
| Height                     | 60 cm                                                           |
| Weight                     | 182 kg                                                          |