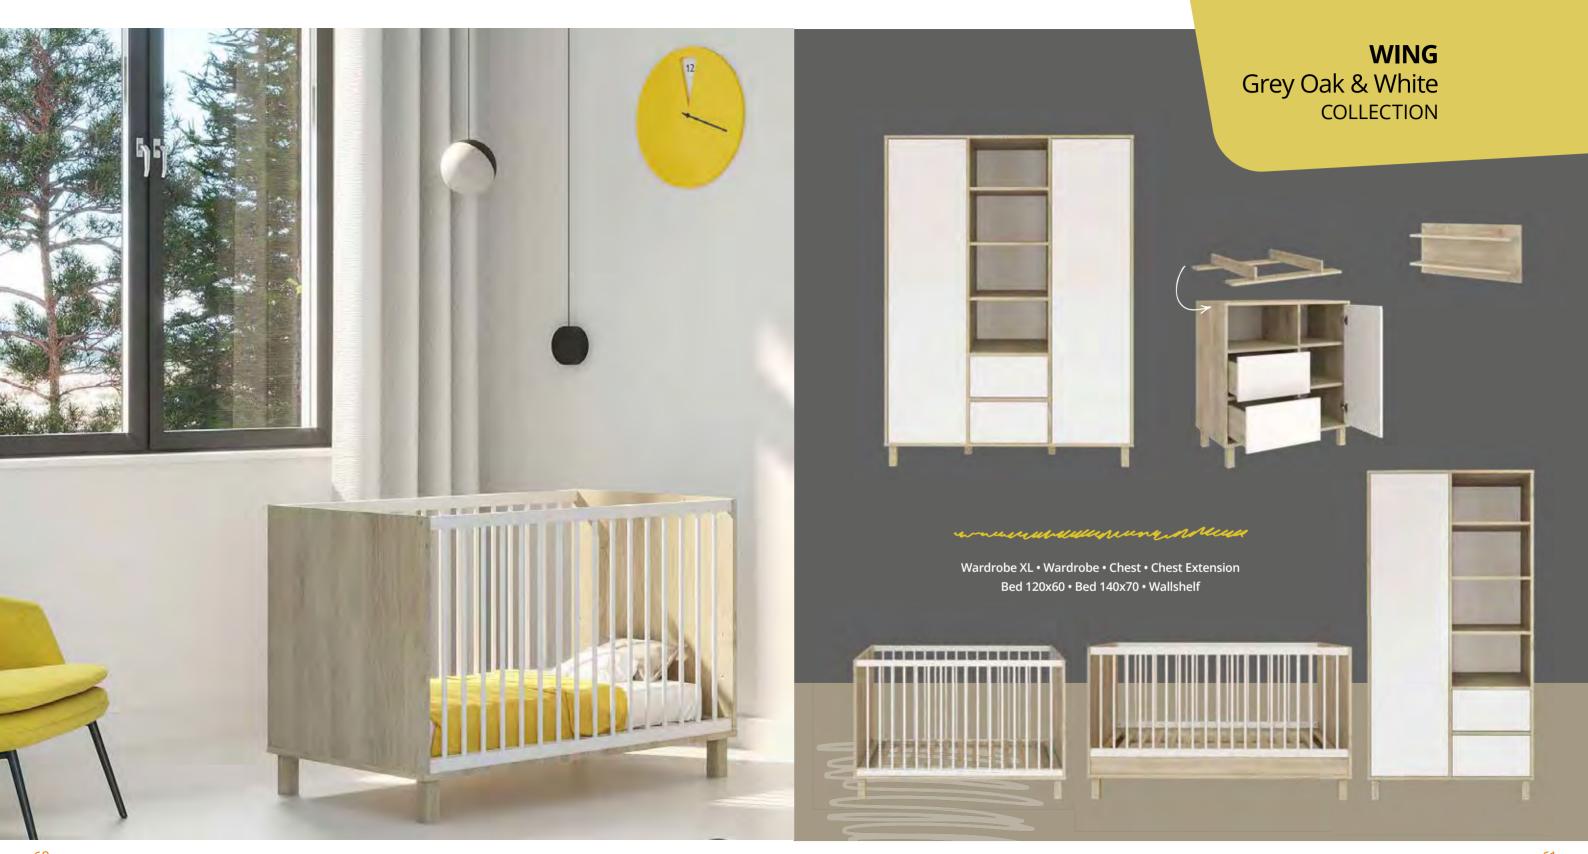

## **COLETTE** White COLLECTION

Wardrobe XL • Wardrobe • Chest • Chest Extension Bed 120x60 • Bed 140x70 • Wallshelf • Wide Open Storage

20 COLLECTION 2023 COLLECTION 2023

smooth surfaces turn the baby's first room into a gorgeous home.