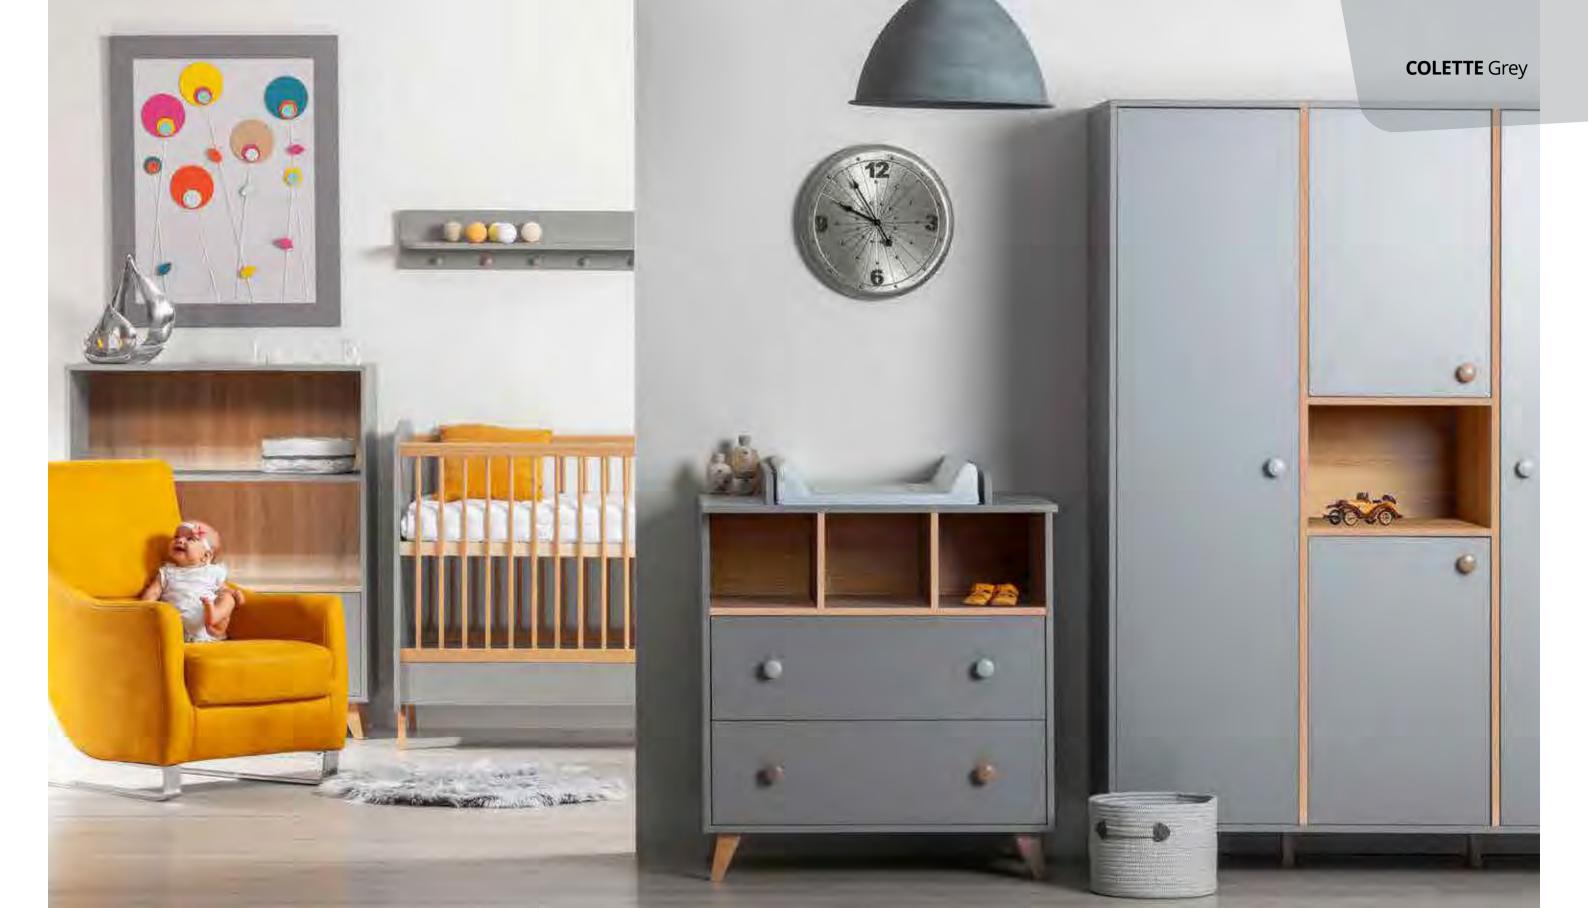

#### **COLETTE** White

Elegance is something we all deserve, and children are no exception. This range is perfect for those who seek classic shapes but want modern solutions. Playful or serious? With Colette, both are possible. The decorative buttons and handles are made of solid beech wood, just like the legs. The design is a sleek combination of white and oak.

## **COLETTE** White COLLECTION

Wardrobe XL • Wardrobe • Chest • Chest Extension Bed 120x60 • Bed 140x70 • Wallshelf • Wide Open Storage

20 COLLECTION 2023 COLLECTION 2023

smooth surfaces turn the baby's first room into a gorgeous home.