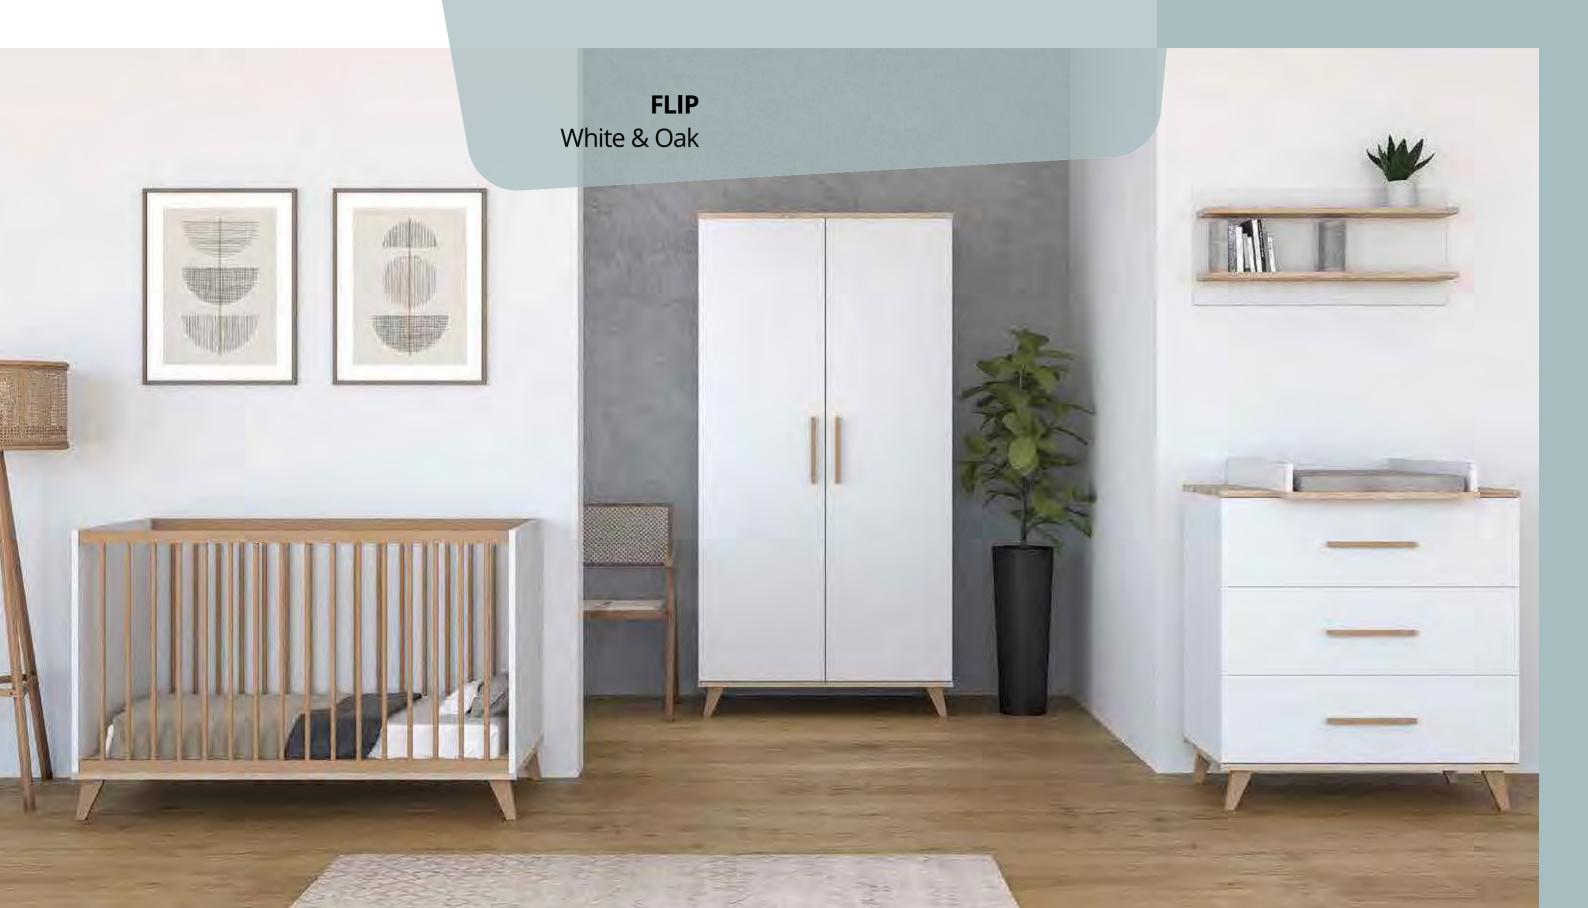

ssic shapes but want modern solutions. Playful or serious? With Colette, both are possible. The decorative buttons and handles are made of solid beech wood, just like the legs. The design is a sleek combination of white and oak.



## **COLETTE** White COLLECTION



Wardrobe XL • Wardrobe • Chest • Chest Extension Bed 120x60 • Bed 140x70 • Wallshelf • Wide Open Storage









20 COLLECTION 2023 COLLECTION 2023













smooth surfaces turn the baby's first room into a gorgeous home.

The Nemo Caravelle is well beyond the world of the traditional pieces of furniture: the Cream Oak furniture elements are framed by simple, white colour. This solution gives a special elegance for the collection. What is more, it is not pushy at all.



30 COLLECTION 2023 COLLECTION 2023



































As children grow, their needs change, and this range is capable of adapting to these constantly changing needs. At the heart of the range is the 4-in-1 combi bed. One of our most popular solutions, these multifunctional pieces are both stylish, practical, and cost-effective. The Snow White collection is simple in design and trustworthy in functions.



















# faktum



www.faktum.hu