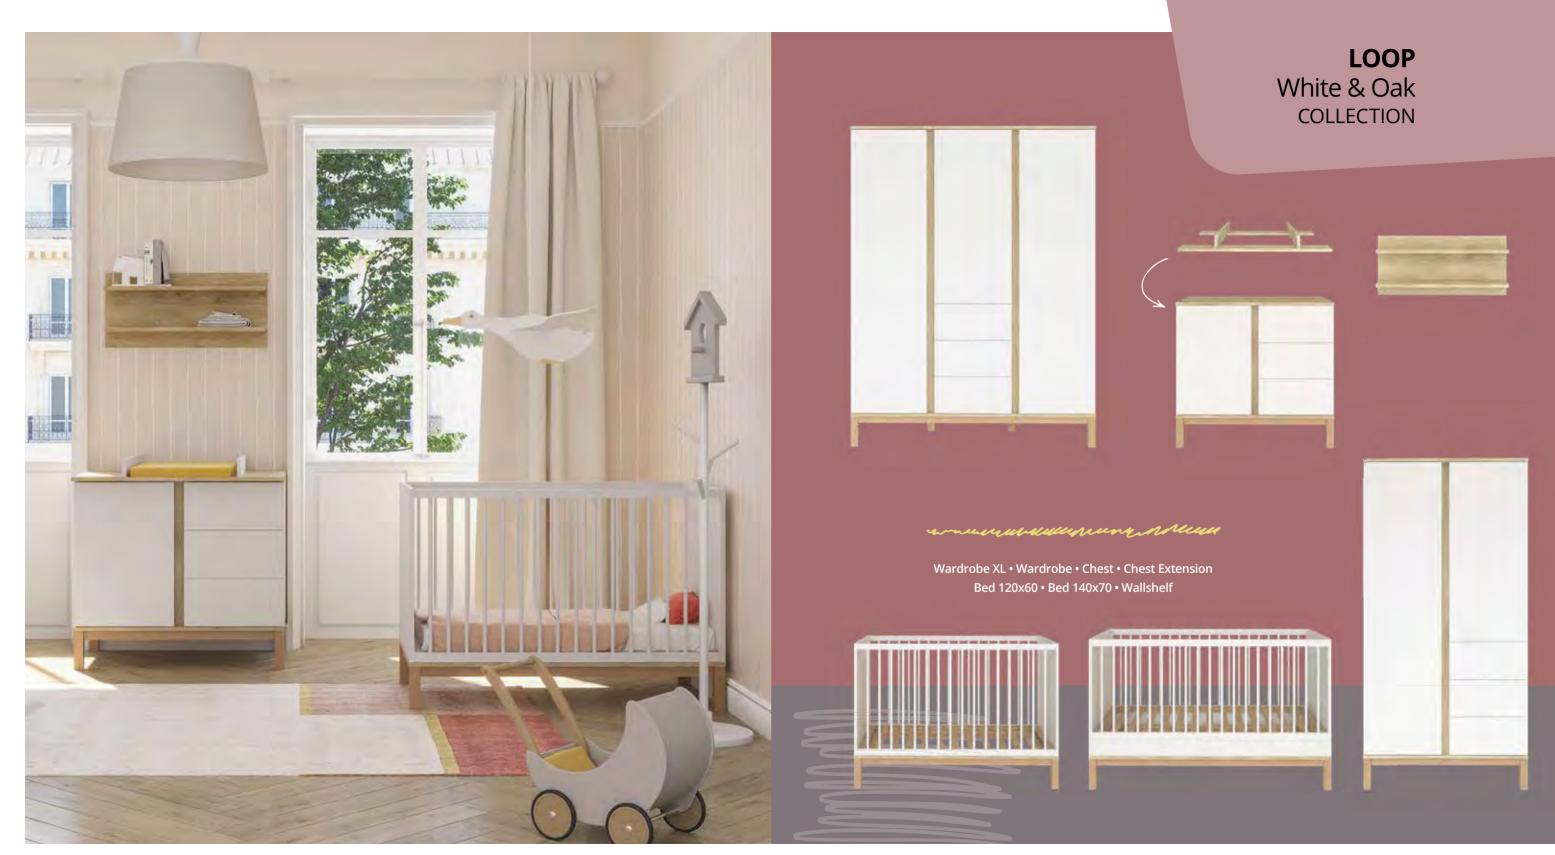

Discover our work! For a full list of available furniture and variations, visit

www.faktum.hu

Faktum Butor Ltd.

6754 Ujszentivan, Szigeti str. 15. +36 20 375 1329 faktum@faktumbutor.hu

Simple and spectacular. The Loop range was designed with focusing on clarity: the lack of knobs and extra mechanisms grants a modern and safe environment for playful children. Drawers are equipped with built-in shock absorbers, guaranteeing us safe and quiet nights, just like the doors with soft close mechanisms. Pieces of this collection are a great choice in any coloured rooms, with their white fronts and sides, put in an elegant frame of Arwen Oak. The legs are made of solid beech wood.