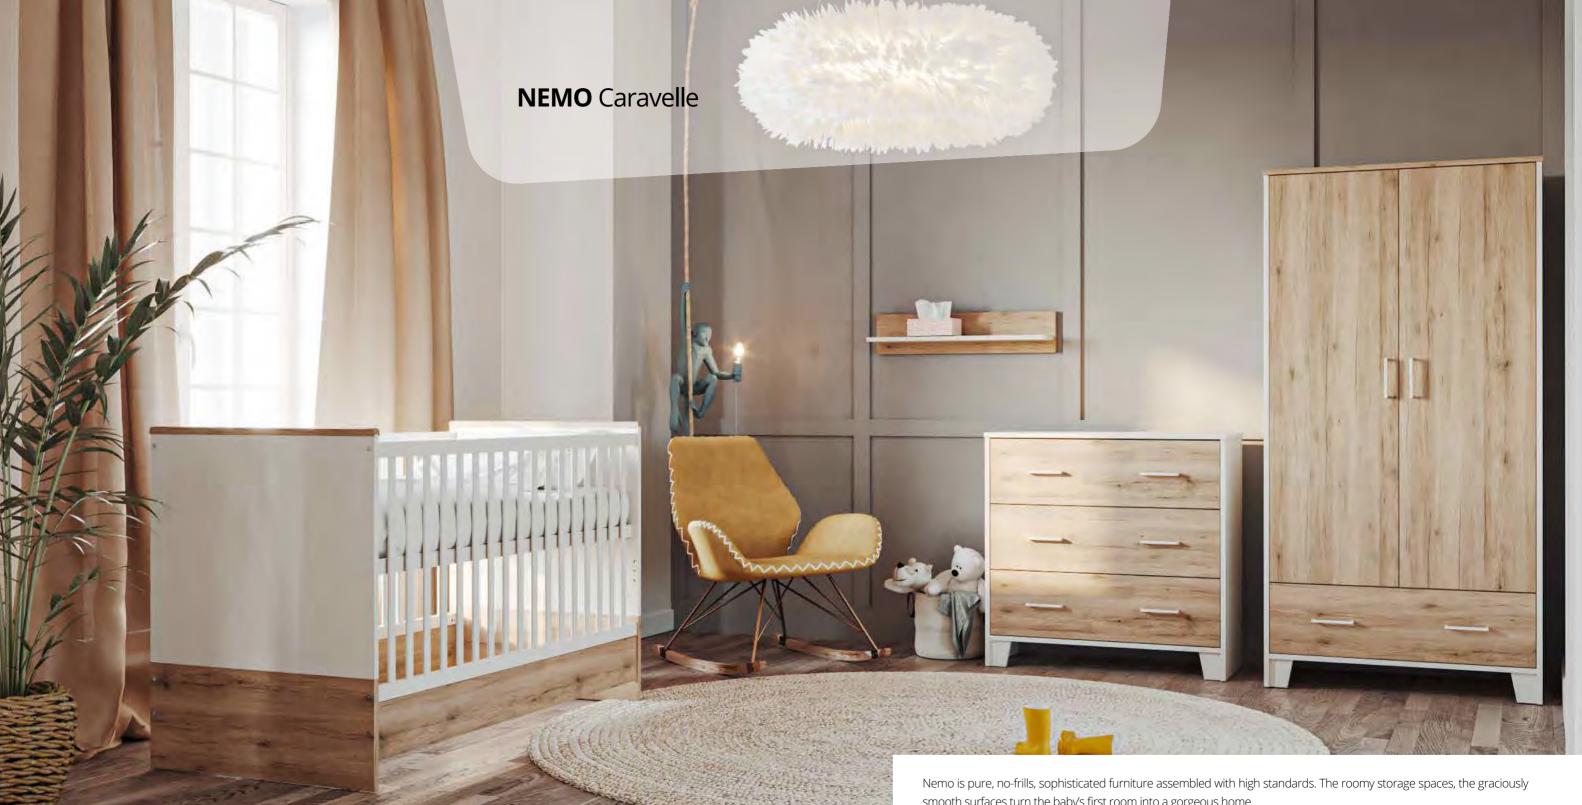

The Nemo Caravelle is well beyond the world of the traditional pieces of furniture: the Cream Oak furniture elements are framed by simple, white colour. This solution gives a special elegance for the collection. What is more, it is not pushy at all.