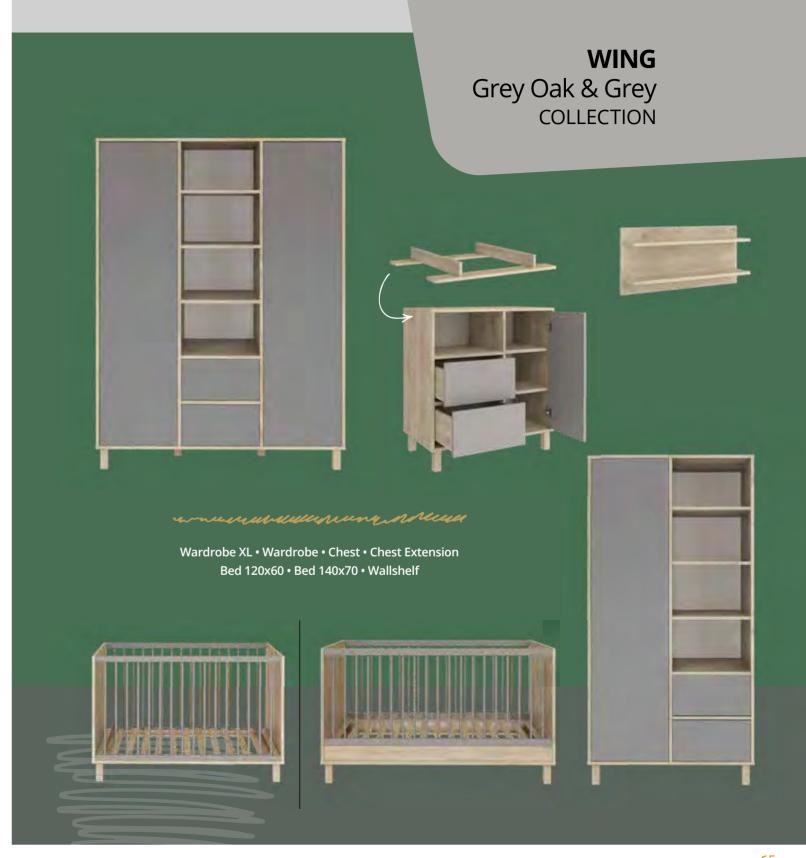

#### CONTENT www.www.www.new.

| LOOP White & OakLOOP Grey & Oak                              |          |
|--------------------------------------------------------------|----------|
| COLETTE Anthracite  COLETTE White  COLETTE Grey              | 16       |
| PEAK Natural Oak & WhitePEAK Grey & White                    |          |
| NEMO CaravelleNEMO White                                     |          |
| TONE GLOSS Cream Oak & White<br>TONE GLOSS Light Oak & White |          |
| CARDIFF                                                      | 38       |
| FLIP White & Oak FLIP Oak FLIP White FLIP Grey               | 46<br>47 |
| SNOW Oak & WhiteSNOW White                                   |          |
| WING Grey Oak & White<br>WING Grey Oak & Grey                |          |