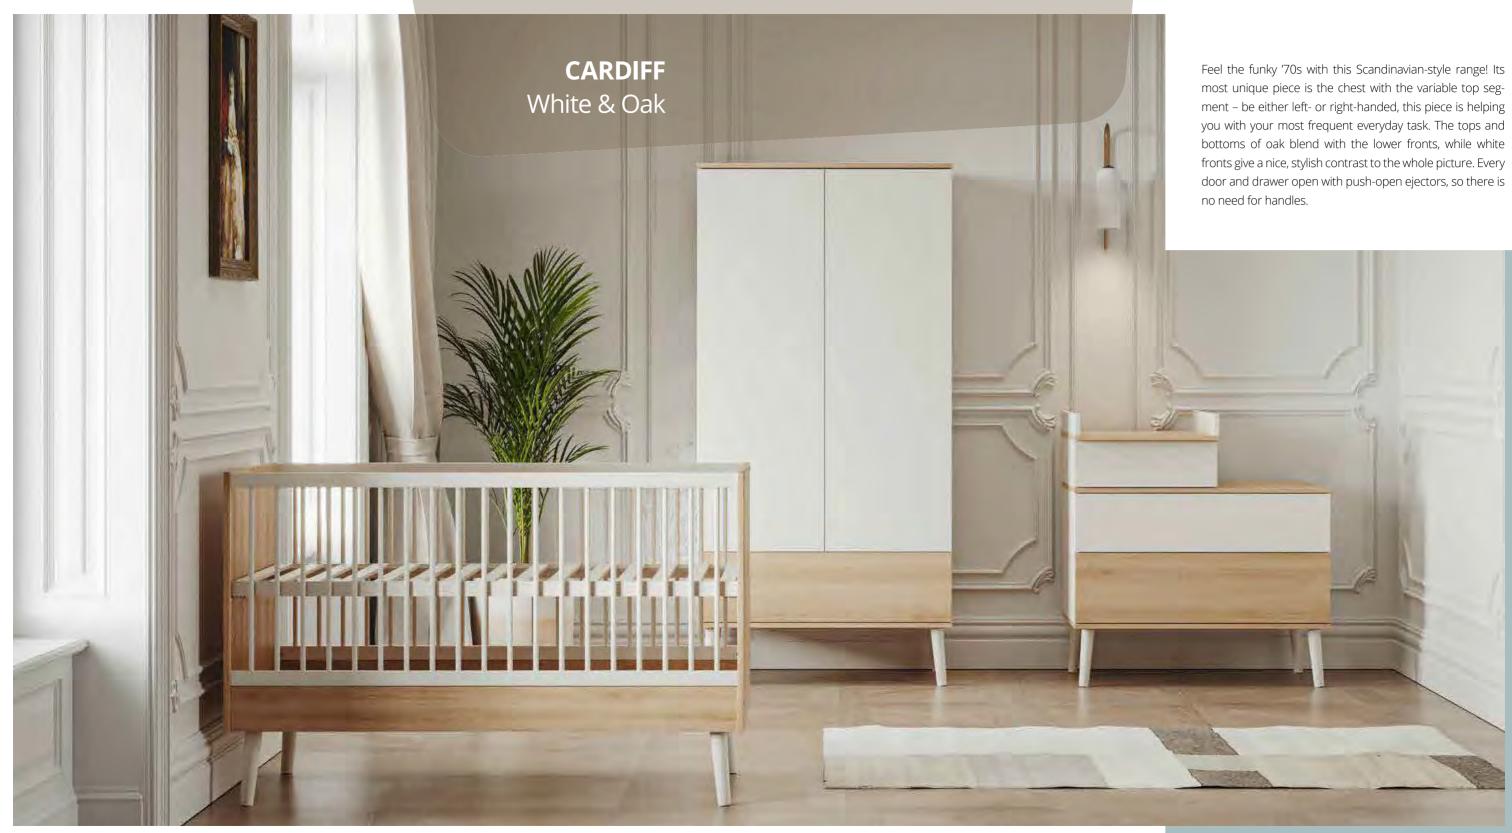

seek classic shapes but want modern solutions. Playful or serious? With Colette, both are possible. The decorative buttons and handles are made of solid beech wood, just like the legs. The design is a sleek combination of white and oak.



## **COLETTE** White COLLECTION



Wardrobe XL • Wardrobe • Chest • Chest Extension Bed 120x60 • Bed 140x70 • Wallshelf • Wide Open Storage









20 COLLECTION 2023 COLLECTION 2023













smooth surfaces turn the baby's first room into a gorgeous home.

The Nemo Caravelle is well beyond the world of the traditional pieces of furniture: the Cream Oak furniture elements are framed by simple, white colour. This solution gives a special elegance for the collection. What is more, it is not pushy at all.



30 COLLECTION 2023 COLLECTION 2023



































As children grow, their needs change, and this range is capable of adapting to these constantly changing needs. At the heart of the range is the 4-in-1 combi bed. One of our most popular solutions, these multifunctional pieces are both stylish, practical, and cost-effective. The Snow White collection is simple in design and trustworthy in functions.



















# faktum



www.faktum.hu