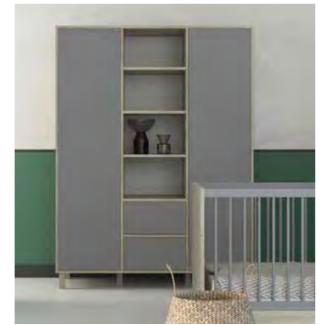

## **COLETTE** White COLLECTION

Wardrobe XL • Wardrobe • Chest • Chest Extension Bed 120x60 • Bed 140x70 • Wallshelf • Wide Open Storage

20 COLLECTION 2023 COLLECTION 2023

smooth surfaces turn the baby's first room into a gorgeous home.