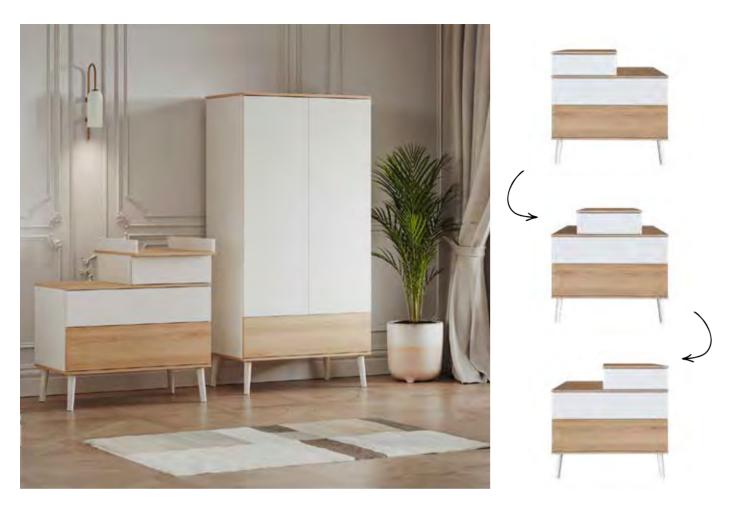

ek classic shapes but want modern solutions. Playful or serious? With Colette, both are possible. The decorative buttons and handles are made of solid beech wood, just like the legs. The design is a sleek combination of white and oak.



## **COLETTE** White COLLECTION



Wardrobe XL • Wardrobe • Chest • Chest Extension Bed 120x60 • Bed 140x70 • Wallshelf • Wide Open Storage









20 COLLECTION 2023 COLLECTION 2023













smooth surfaces turn the baby's first room into a gorgeous home.

The Nemo Caravelle is well beyond the world of the traditional pieces of furniture: the Cream Oak furniture elements are framed by simple, white colour. This solution gives a special elegance for the collection. What is more, it is not pushy at all.



30 COLLECTION 2023 COLLECTION 2023



































As children grow, their needs change, and this range is capable of adapting to these constantly changing needs. At the heart of the range is the 4-in-1 combi bed. One of our most popular solutions, these multifunctional pieces are both stylish, practical, and cost-effective. The Snow White collection is simple in design and trustworthy in functions.



















# faktum



www.faktum.hu