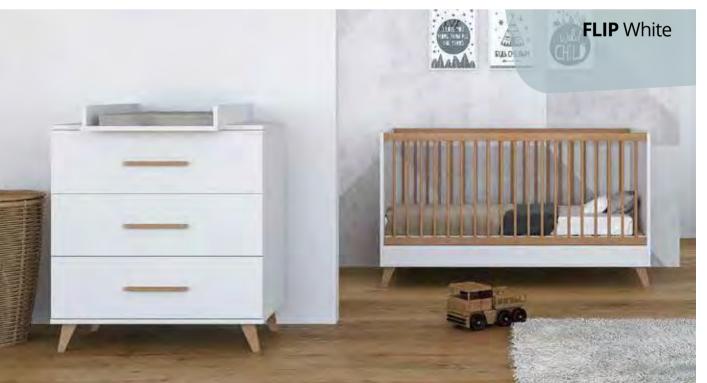

#### CONTENT www.www.www.new.

| LOOP White & OakLOOP Grey & Oak                              |          |
|--------------------------------------------------------------|----------|
| COLETTE Anthracite  COLETTE White  COLETTE Grey              | 16       |
| PEAK Natural Oak & WhitePEAK Grey & White                    |          |
| NEMO CaravelleNEMO White                                     |          |
| TONE GLOSS Cream Oak & White<br>TONE GLOSS Light Oak & White |          |
| CARDIFF                                                      | 38       |
| FLIP White & Oak FLIP Oak FLIP White FLIP Grey               | 46<br>47 |
| SNOW Oak & WhiteSNOW White                                   |          |
| WING Grey Oak & White<br>WING Grey Oak & Grey                |          |