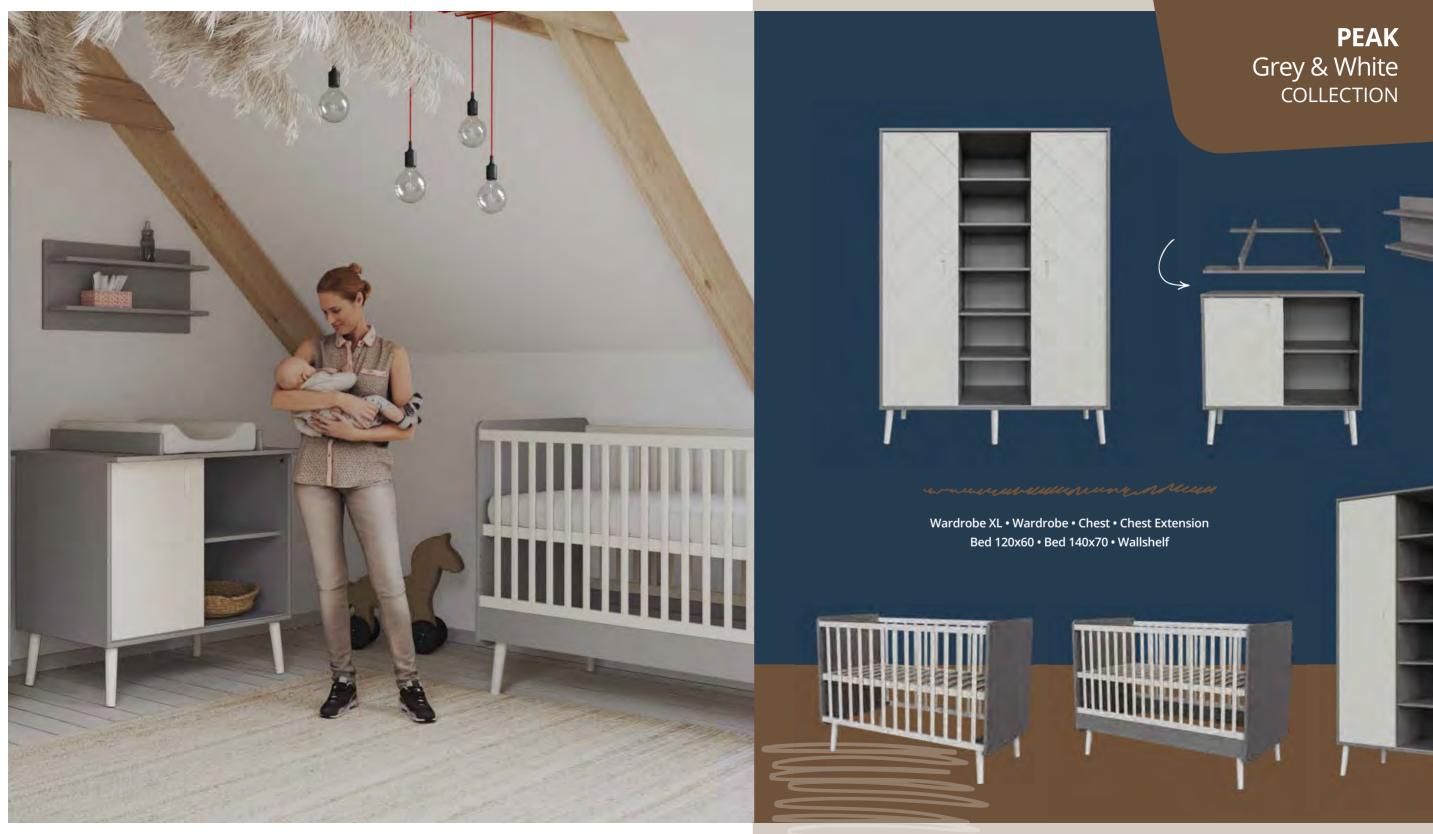

nisms. Pieces of this collection are a great choice in any coloured rooms, with their white fronts and sides, put in an elegant frame of Arwen Oak. The legs are made of solid beech wood.











10 COLLECTION 2023 COLLECTION 2023





#### **COLETTE** White

Elegance is something we all deserve, and children are no exception. This range is perfect for those who seek classic shapes but want modern solutions. Playful or serious? With Colette, both are possible. The decorative buttons and handles are made of solid beech wood, just like the legs. The design is a sleek combination of white and oak.



## **COLETTE** White COLLECTION



Wardrobe XL • Wardrobe • Chest • Chest Extension Bed 120x60 • Bed 140x70 • Wallshelf • Wide Open Storage









20 COLLECTION 2023 COLLECTION 2023













smooth surfaces turn the baby's first room into a gorgeous home.

The Nemo Caravelle is well beyond the world of the traditional pieces of furniture: the Cream Oak furniture elements are framed by simple, white colour. This solution gives a special elegance for the collection. What is more, it is not pushy at all.



30 COLLECTION 2023 COLLECTION 2023



































As children grow, their needs change, and this range is capable of adapting to these constantly changing needs. At the heart of the range is the 4-in-1 combi bed. One of our most popular solutions, these multifunctional pieces are both stylish, practical, and cost-effective. The Snow White collection is simple in design and trustworthy in functions.



















# faktum



www.faktum.hu