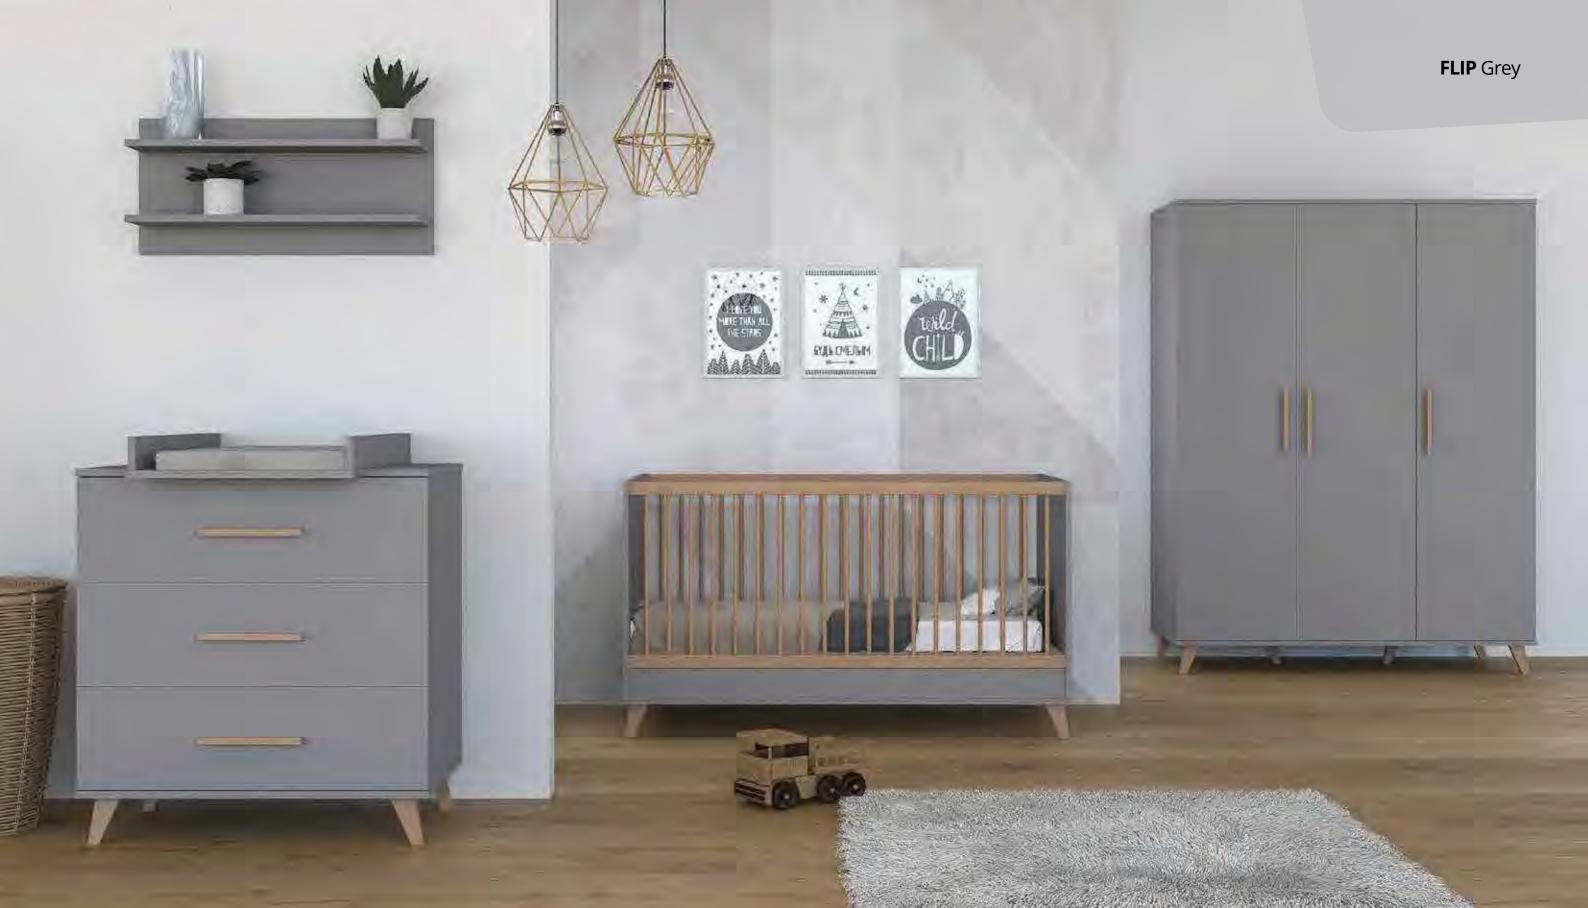

#### CONTENT www.www.www.new.

| LOOP White & OakLOOP Grey & Oak                              |          |
|--------------------------------------------------------------|----------|
| COLETTE Anthracite  COLETTE White  COLETTE Grey              | 16       |
| PEAK Natural Oak & WhitePEAK Grey & White                    |          |
| NEMO CaravelleNEMO White                                     |          |
| TONE GLOSS Cream Oak & White<br>TONE GLOSS Light Oak & White |          |
| CARDIFF                                                      | 38       |
| FLIP White & Oak FLIP Oak FLIP White FLIP Grey               | 46<br>47 |
| SNOW Oak & WhiteSNOW White                                   |          |
| WING Grey Oak & White<br>WING Grey Oak & Grey                |          |