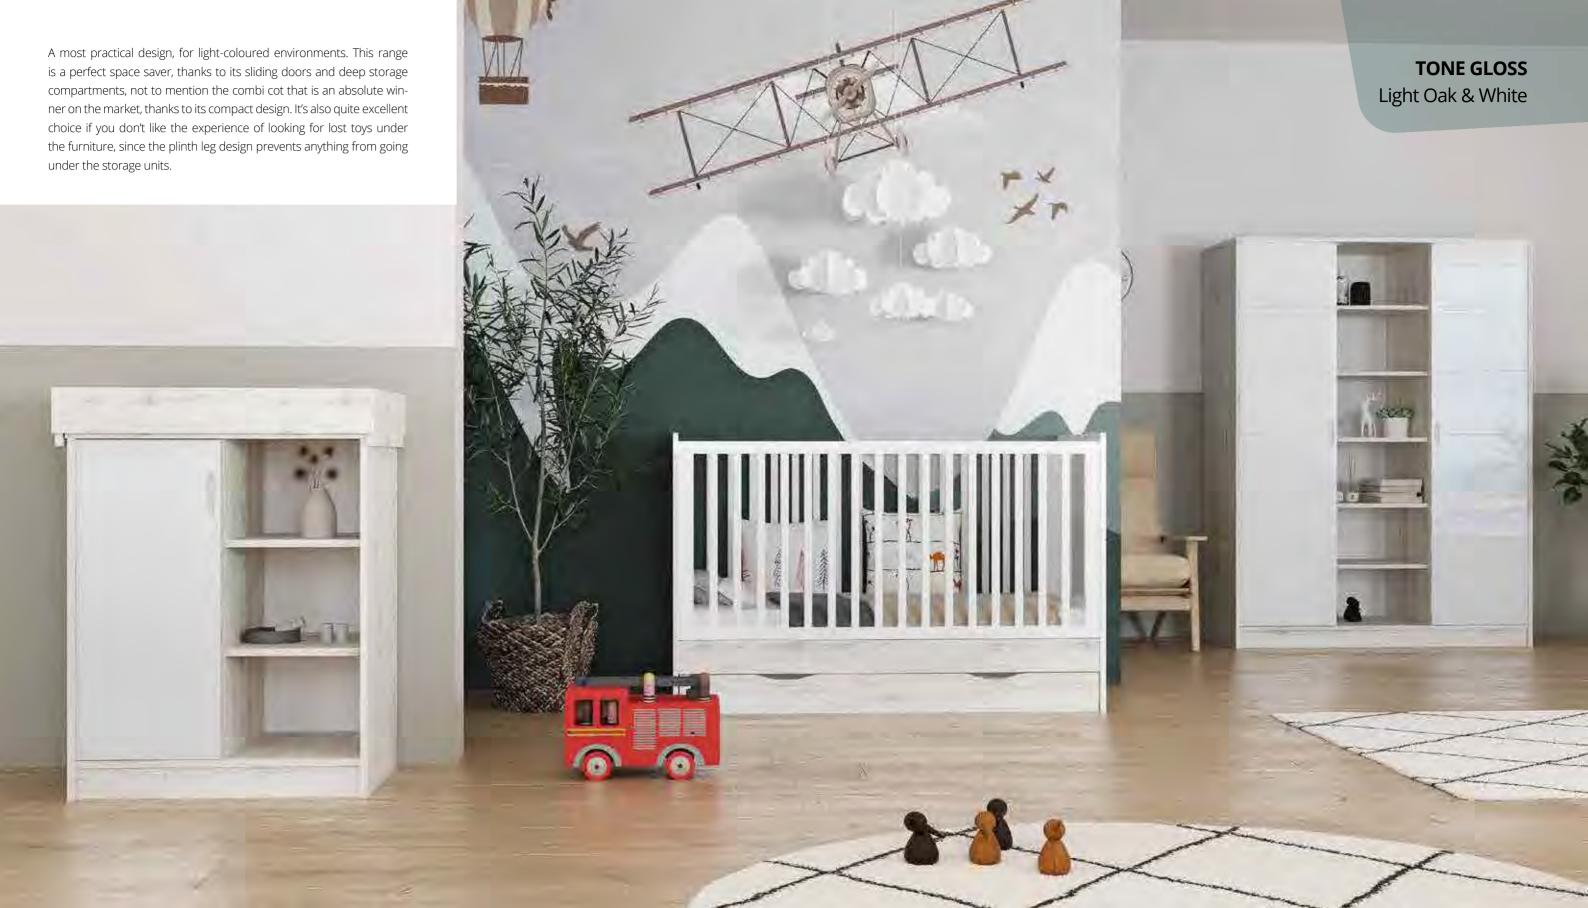

o seek classic shapes but want modern solutions. Playful or serious? With Colette, both are possible. The decorative buttons and handles are made of solid beech wood, just like the legs. The design is a sleek combination of white and oak.



## **COLETTE** White COLLECTION



Wardrobe XL • Wardrobe • Chest • Chest Extension Bed 120x60 • Bed 140x70 • Wallshelf • Wide Open Storage









20 COLLECTION 2023 COLLECTION 2023













smooth surfaces turn the baby's first room into a gorgeous home.

The Nemo Caravelle is well beyond the world of the traditional pieces of furniture: the Cream Oak furniture elements are framed by simple, white colour. This solution gives a special elegance for the collection. What is more, it is not pushy at all.



30 COLLECTION 2023 COLLECTION 2023



































As children grow, their needs change, and this range is capable of adapting to these constantly changing needs. At the heart of the range is the 4-in-1 combi bed. One of our most popular solutions, these multifunctional pieces are both stylish, practical, and cost-effective. The Snow White collection is simple in design and trustworthy in functions.



















# faktum



www.faktum.hu