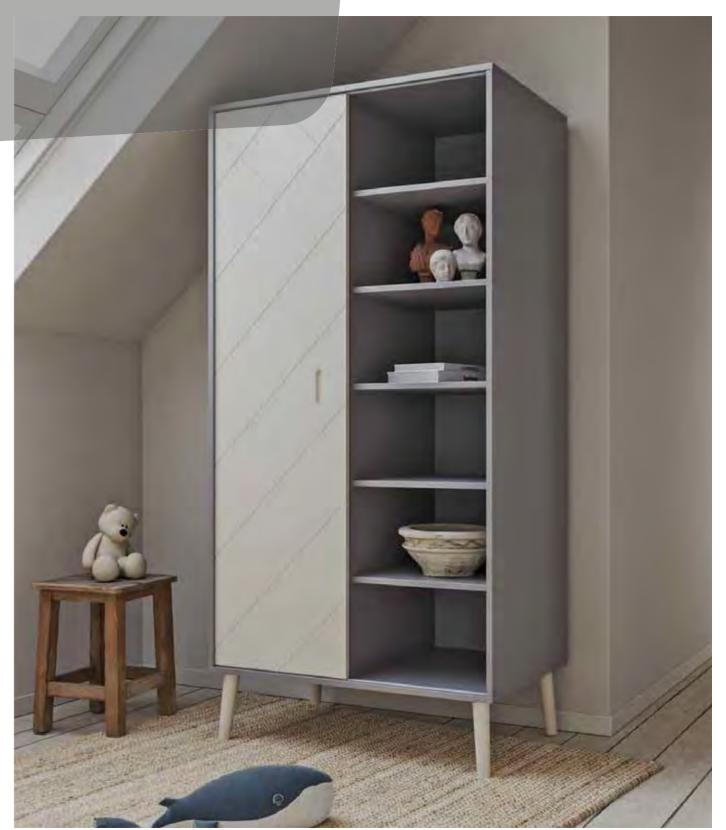

hanisms. Pieces of this collection are a great choice in any coloured rooms, with their white fronts and sides, put in an elegant frame of Arwen Oak. The legs are made of solid beech wood.











10 COLLECTION 2023 COLLECTION 2023





#### **COLETTE** White

Elegance is something we all deserve, and children are no exception. This range is perfect for those who seek classic shapes but want modern solutions. Playful or serious? With Colette, both are possible. The decorative buttons and handles are made of solid beech wood, just like the legs. The design is a sleek combination of white and oak.



## **COLETTE** White COLLECTION



Wardrobe XL • Wardrobe • Chest • Chest Extension Bed 120x60 • Bed 140x70 • Wallshelf • Wide Open Storage









20 COLLECTION 2023 COLLECTION 2023













smooth surfaces turn the baby's first room into a gorgeous home.

The Nemo Caravelle is well beyond the world of the traditional pieces of furniture: the Cream Oak furniture elements are framed by simple, white colour. This solution gives a special elegance for the collection. What is more, it is not pushy at all.



30 COLLECTION 2023 COLLECTION 2023



































As children grow, their needs change, and this range is capable of adapting to these constantly changing needs. At the heart of the range is the 4-in-1 combi bed. One of our most popular solutions, these multifunctional pieces are both stylish, practical, and cost-effective. The Snow White collection is simple in design and trustworthy in functions.



















# faktum



www.faktum.hu