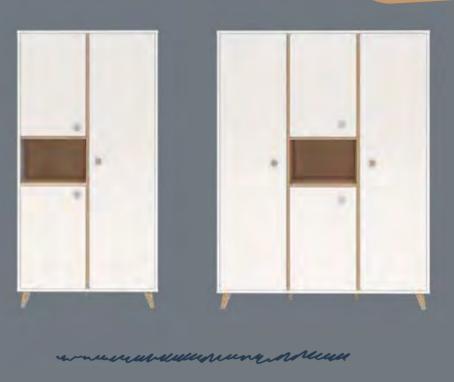

## **COLETTE** White COLLECTION

Wardrobe XL • Wardrobe • Chest • Chest Extension Bed 120x60 • Bed 140x70 • Wallshelf • Wide Open Storage

20 COLLECTION 2023 COLLECTION 2023

smooth surfaces turn the baby's first room into a gorgeous home.