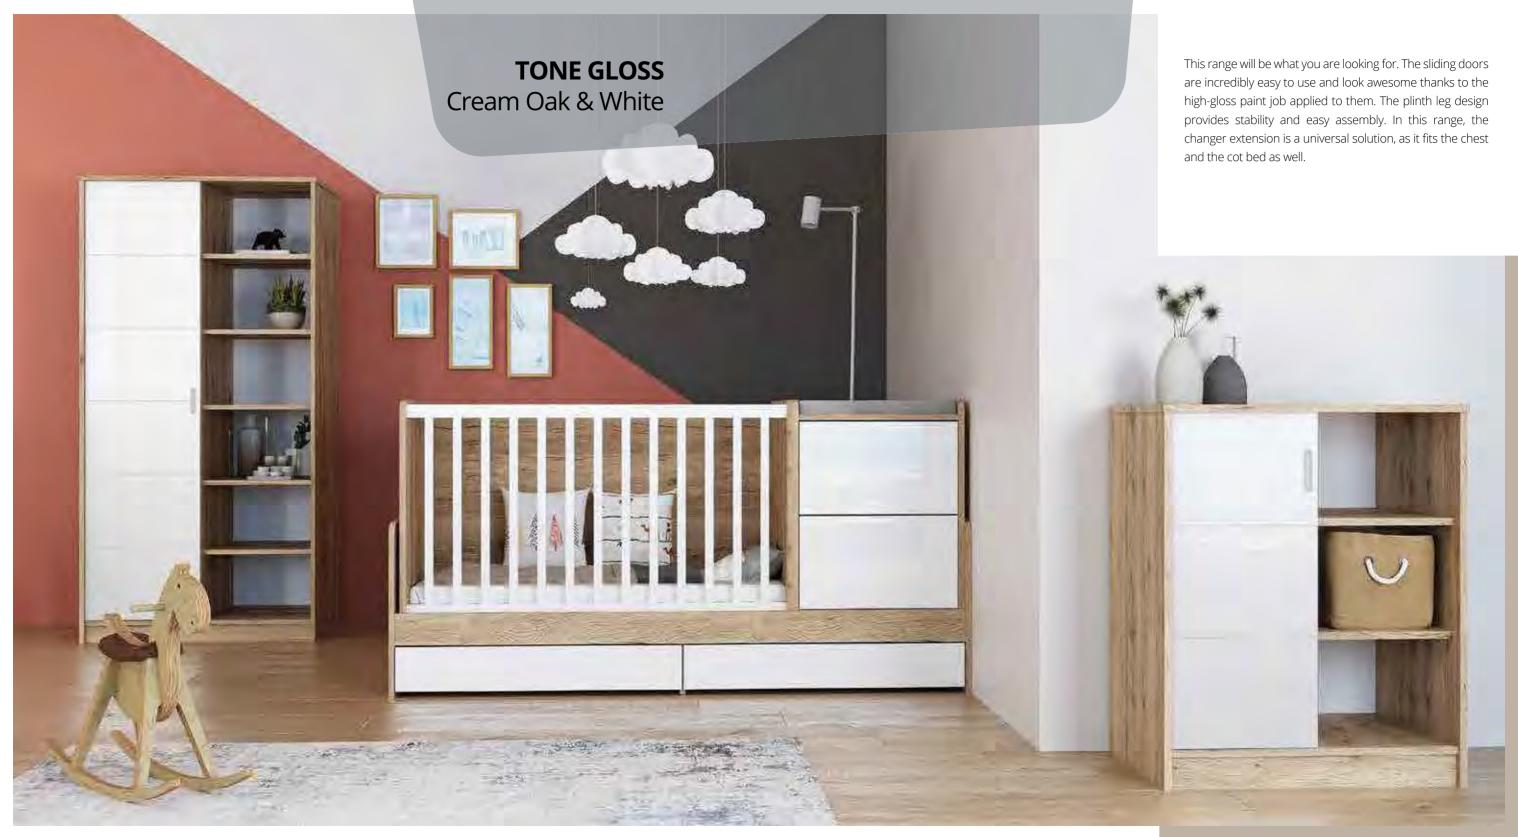

e who seek classic shapes but want modern solutions. Playful or serious? With Colette, both are possible. The decorative buttons and handles are made of solid beech wood, just like the legs. The design is a sleek combination of white and oak.



## **COLETTE** White COLLECTION



Wardrobe XL • Wardrobe • Chest • Chest Extension Bed 120x60 • Bed 140x70 • Wallshelf • Wide Open Storage









20 COLLECTION 2023 COLLECTION 2023













smooth surfaces turn the baby's first room into a gorgeous home.

The Nemo Caravelle is well beyond the world of the traditional pieces of furniture: the Cream Oak furniture elements are framed by simple, white colour. This solution gives a special elegance for the collection. What is more, it is not pushy at all.



30 COLLECTION 2023 COLLECTION 2023



































As children grow, their needs change, and this range is capable of adapting to these constantly changing needs. At the heart of the range is the 4-in-1 combi bed. One of our most popular solutions, these multifunctional pieces are both stylish, practical, and cost-effective. The Snow White collection is simple in design and trustworthy in functions.



















# faktum



www.faktum.hu