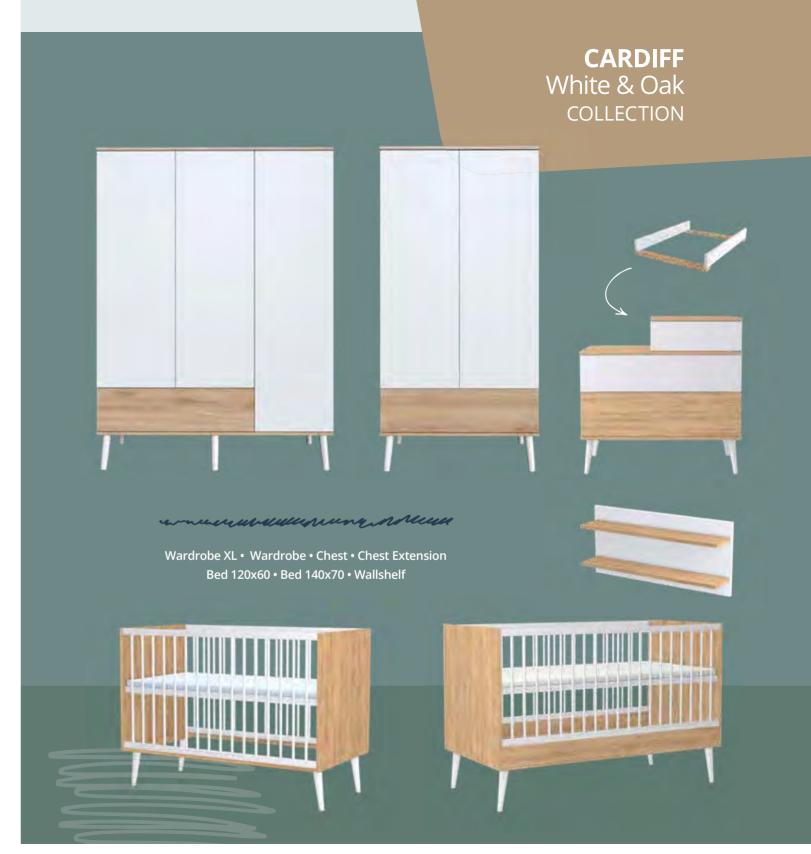

lassic shapes but want modern solutions. Playful or serious? With Colette, both are possible. The decorative buttons and handles are made of solid beech wood, just like the legs. The design is a sleek combination of white and oak.



## **COLETTE** White COLLECTION



Wardrobe XL • Wardrobe • Chest • Chest Extension Bed 120x60 • Bed 140x70 • Wallshelf • Wide Open Storage









20 COLLECTION 2023 COLLECTION 2023













smooth surfaces turn the baby's first room into a gorgeous home.

The Nemo Caravelle is well beyond the world of the traditional pieces of furniture: the Cream Oak furniture elements are framed by simple, white colour. This solution gives a special elegance for the collection. What is more, it is not pushy at all.



30 COLLECTION 2023 COLLECTION 2023



































As children grow, their needs change, and this range is capable of adapting to these constantly changing needs. At the heart of the range is the 4-in-1 combi bed. One of our most popular solutions, these multifunctional pieces are both stylish, practical, and cost-effective. The Snow White collection is simple in design and trustworthy in functions.



















# faktum



www.faktum.hu