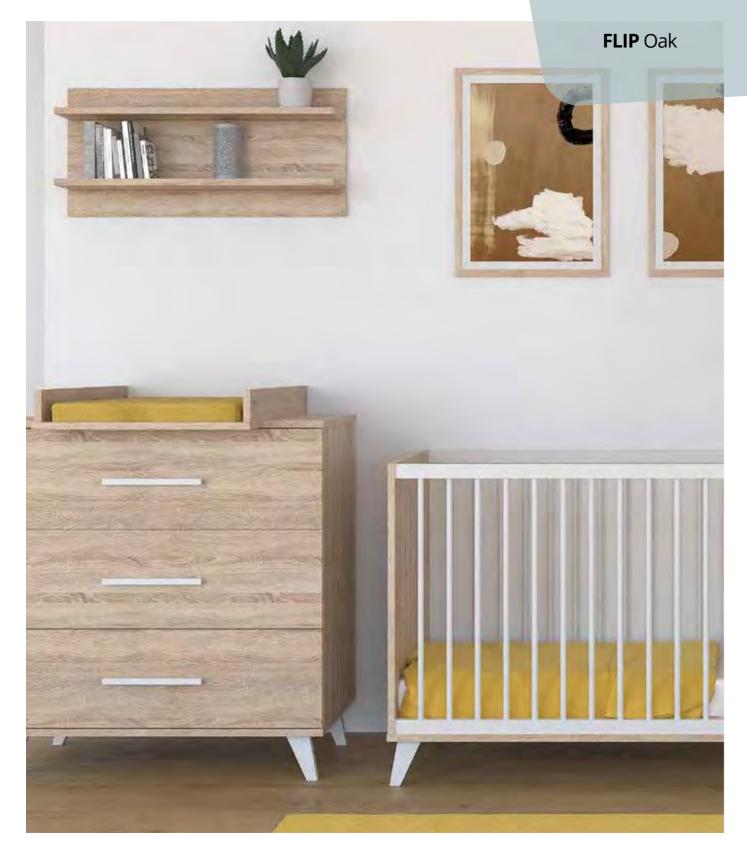

shapes but want modern solutions. Playful or serious? With Colette, both are possible. The decorative buttons and handles are made of solid beech wood, just like the legs. The design is a sleek combination of white and oak.



## **COLETTE** White COLLECTION



Wardrobe XL • Wardrobe • Chest • Chest Extension Bed 120x60 • Bed 140x70 • Wallshelf • Wide Open Storage









20 COLLECTION 2023 COLLECTION 2023













smooth surfaces turn the baby's first room into a gorgeous home.

The Nemo Caravelle is well beyond the world of the traditional pieces of furniture: the Cream Oak furniture elements are framed by simple, white colour. This solution gives a special elegance for the collection. What is more, it is not pushy at all.



30 COLLECTION 2023 COLLECTION 2023



































As children grow, their needs change, and this range is capable of adapting to these constantly changing needs. At the heart of the range is the 4-in-1 combi bed. One of our most popular solutions, these multifunctional pieces are both stylish, practical, and cost-effective. The Snow White collection is simple in design and trustworthy in functions.



















# faktum



www.faktum.hu