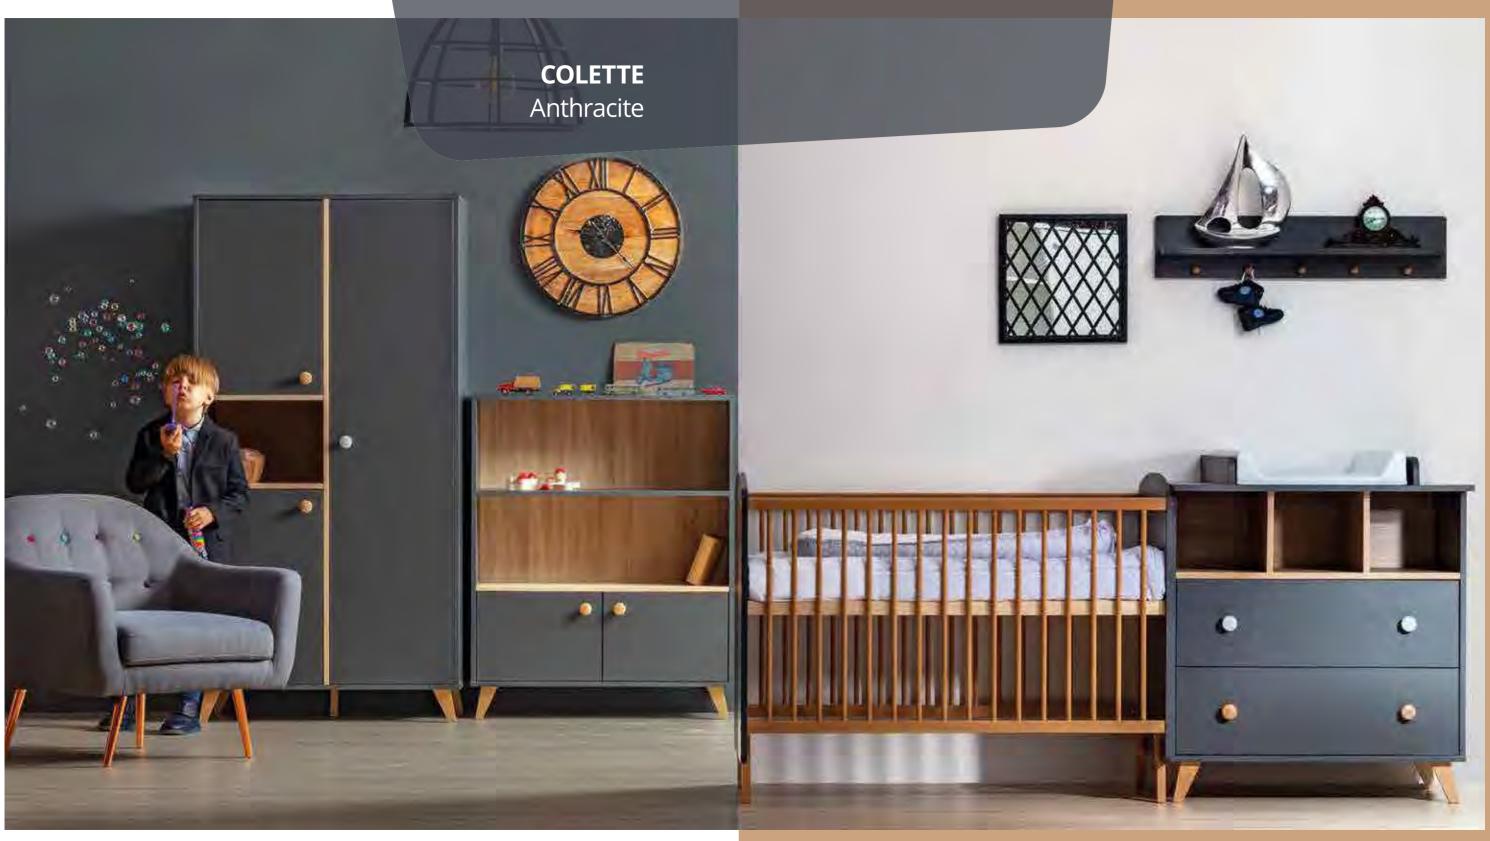

#### **COLETTE** White

Elegance is something we all deserve, and children are no exception. This range is perfect for those who seek classic shapes but want modern solutions. Playful or serious? With Colette, both are possible. The decorative buttons and handles are made of solid beech wood, just like the legs. The design is a sleek combination of white and oak.