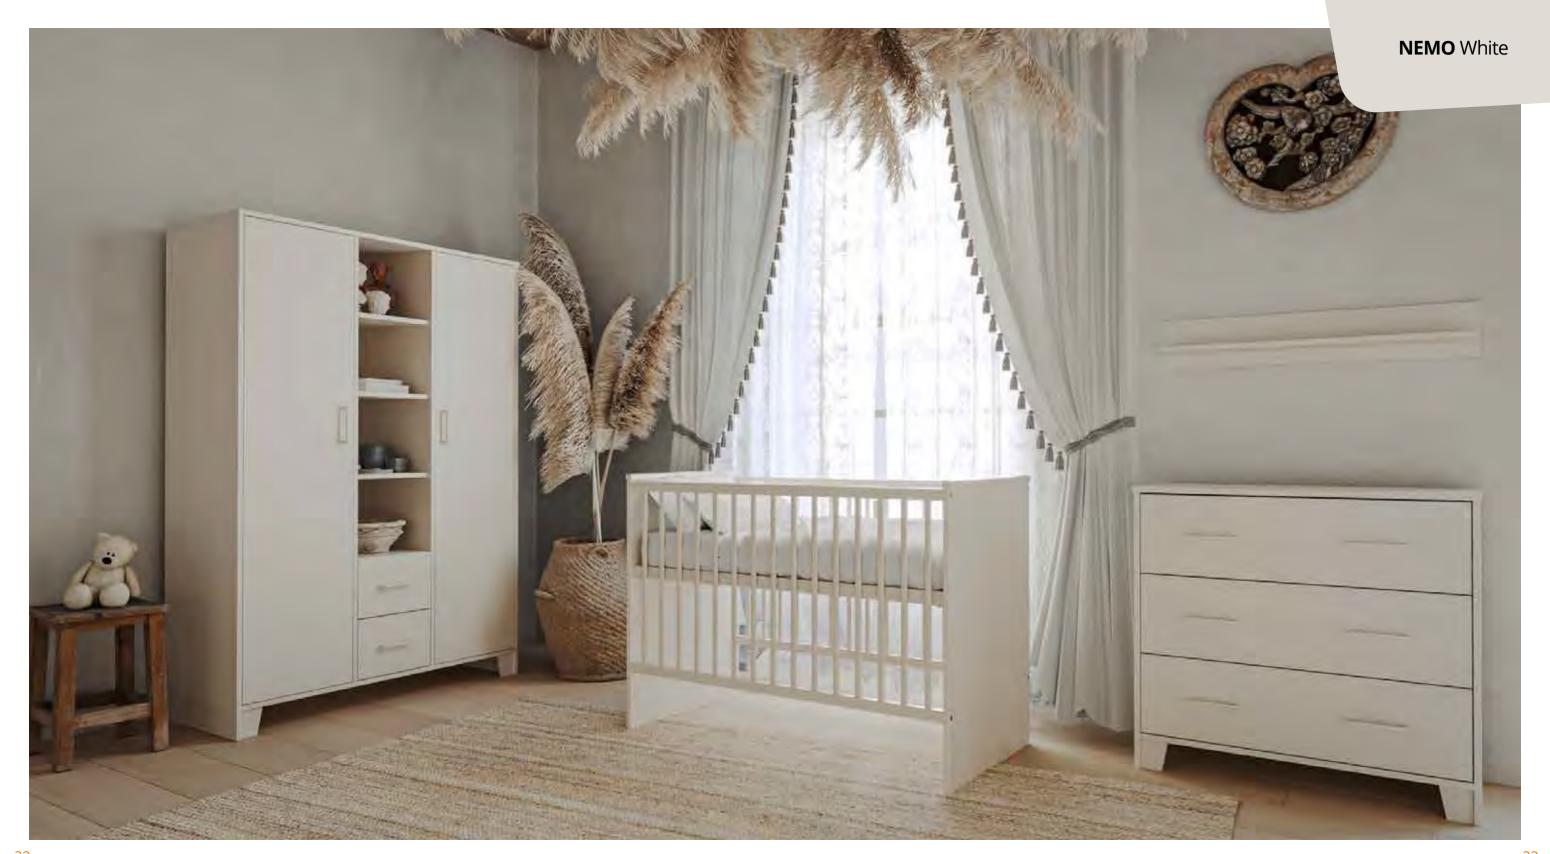

The Nemo Caravelle is well beyond the world of the traditional pieces of furniture: the Cream Oak furniture elements are framed by simple, white colour. This solution gives a special elegance for the collection. What is more, it is not pushy at all.