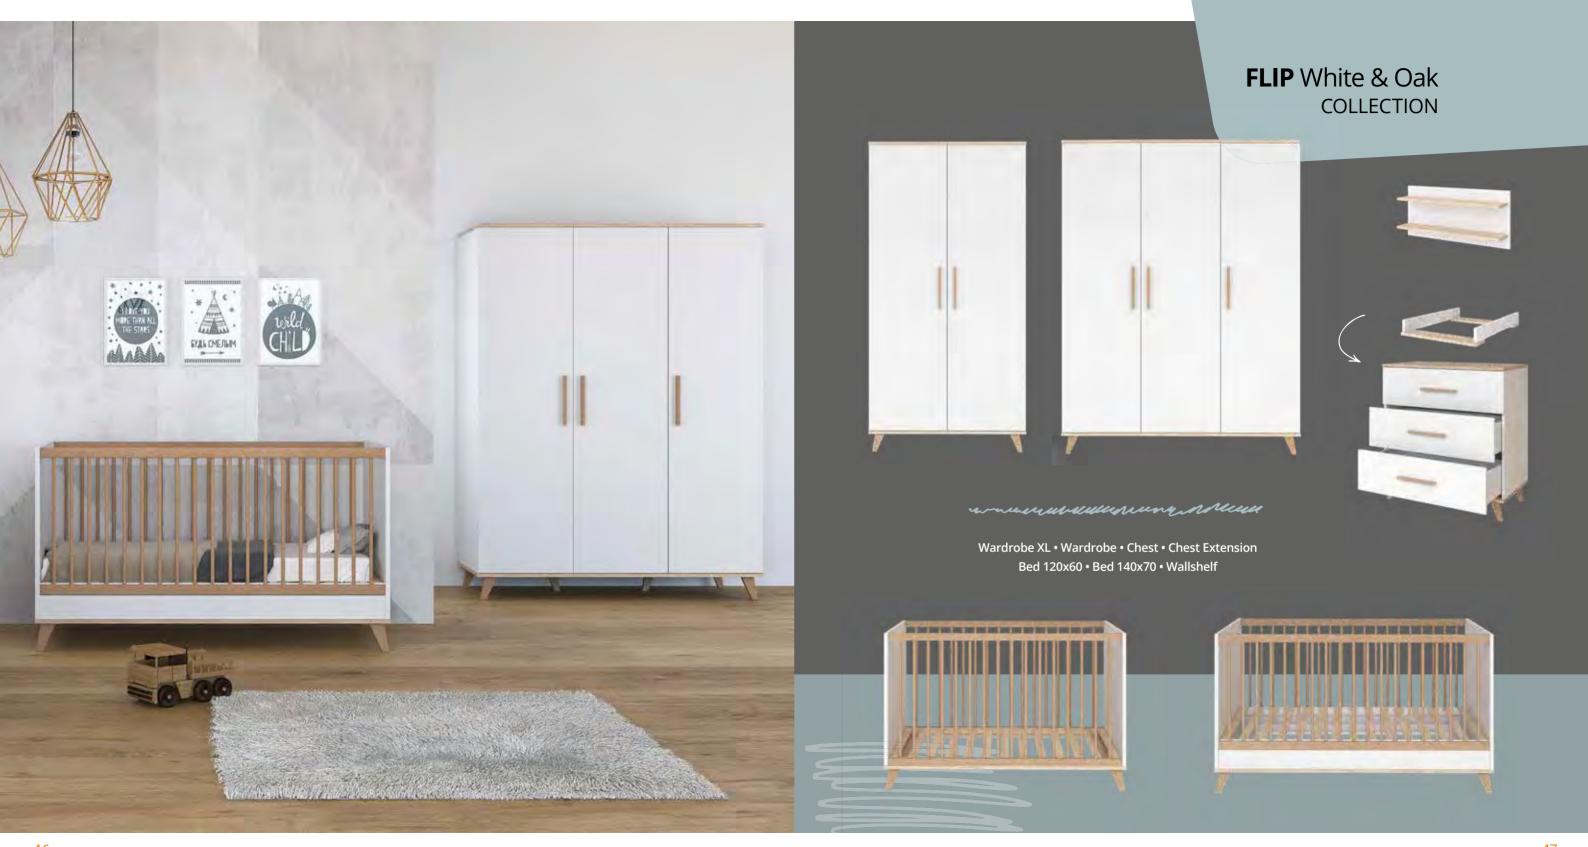

ic shapes but want modern solutions. Playful or serious? With Colette, both are possible. The decorative buttons and handles are made of solid beech wood, just like the legs. The design is a sleek combination of white and oak.



## **COLETTE** White COLLECTION



Wardrobe XL • Wardrobe • Chest • Chest Extension Bed 120x60 • Bed 140x70 • Wallshelf • Wide Open Storage









20 COLLECTION 2023 COLLECTION 2023













smooth surfaces turn the baby's first room into a gorgeous home.

The Nemo Caravelle is well beyond the world of the traditional pieces of furniture: the Cream Oak furniture elements are framed by simple, white colour. This solution gives a special elegance for the collection. What is more, it is not pushy at all.



30 COLLECTION 2023 COLLECTION 2023



































As children grow, their needs change, and this range is capable of adapting to these constantly changing needs. At the heart of the range is the 4-in-1 combi bed. One of our most popular solutions, these multifunctional pieces are both stylish, practical, and cost-effective. The Snow White collection is simple in design and trustworthy in functions.



















# faktum



www.faktum.hu