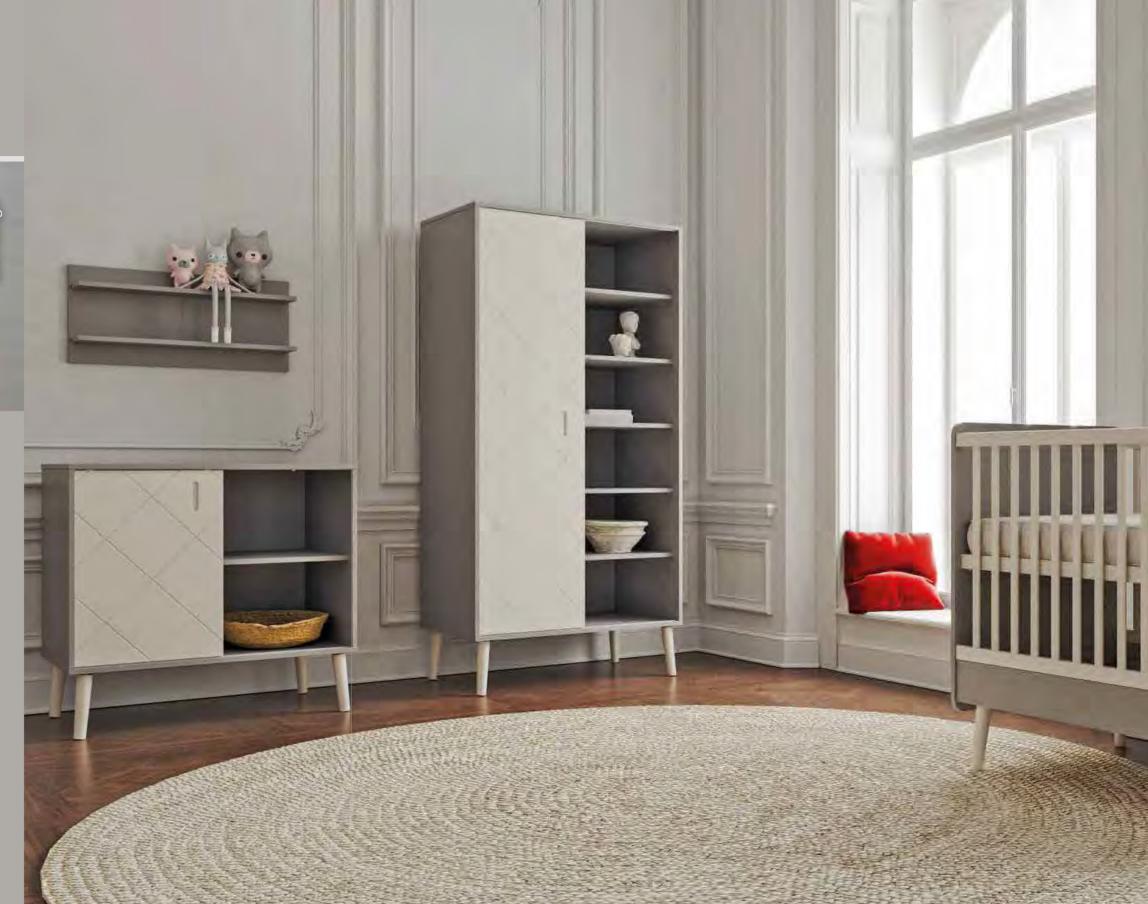

#### **COLETTE** White

Elegance is something we all deserve, and children are no exception. This range is perfect for those who seek classic shapes but want modern solutions. Playful or serious? With Colette, both are possible. The decorative buttons and handles are made of solid beech wood, just like the legs. The design is a sleek combination of white and oak.

## **COLETTE** White COLLECTION

Wardrobe XL • Wardrobe • Chest • Chest Extension Bed 120x60 • Bed 140x70 • Wallshelf • Wide Open Storage

20 COLLECTION 2023 COLLECTION 2023

smooth surfaces turn the baby's first room into a gorgeous home.