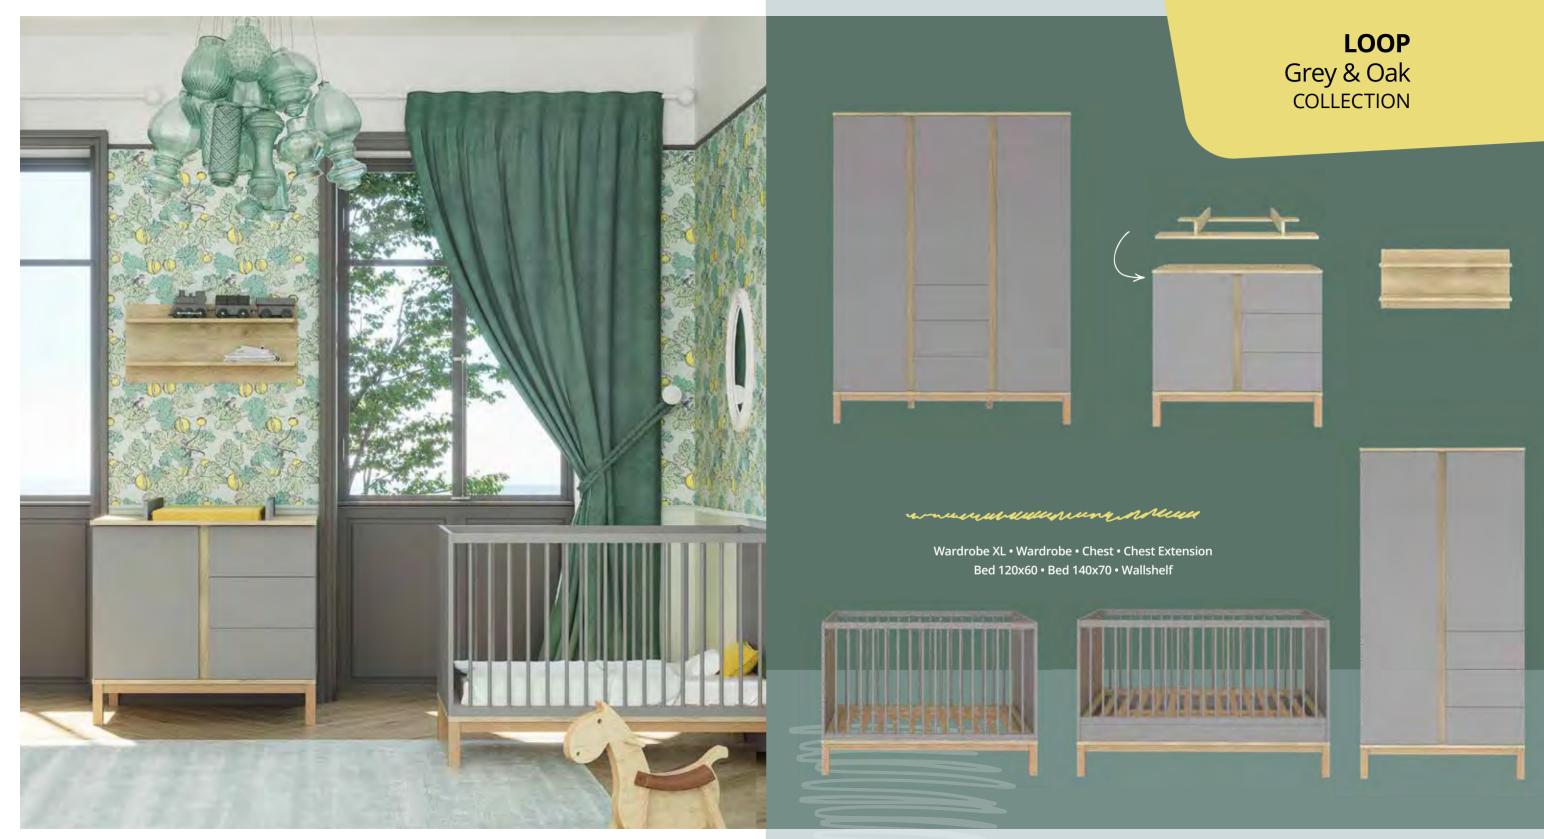

Discover our work! For a full list of available furniture and variations, visit

www.faktum.hu

Faktum Butor Ltd.

6754 Ujszentivan, Szigeti str. 15. +36 20 375 1329 faktum@faktumbutor.hu

Simple and spectacular. The Loop range was designed with focusing on clarity: the lack of knobs and extra mechanisms grants a modern and safe environment for playful children. Drawers are equipped with built-in shock absorbers, guaranteeing us safe and quiet nights, just like the doors with soft close mechanisms. Pieces of this collection are a great choice in any coloured rooms, with their white fronts and sides, put in an elegant frame of Arwen Oak. The legs are made of solid beech wood.