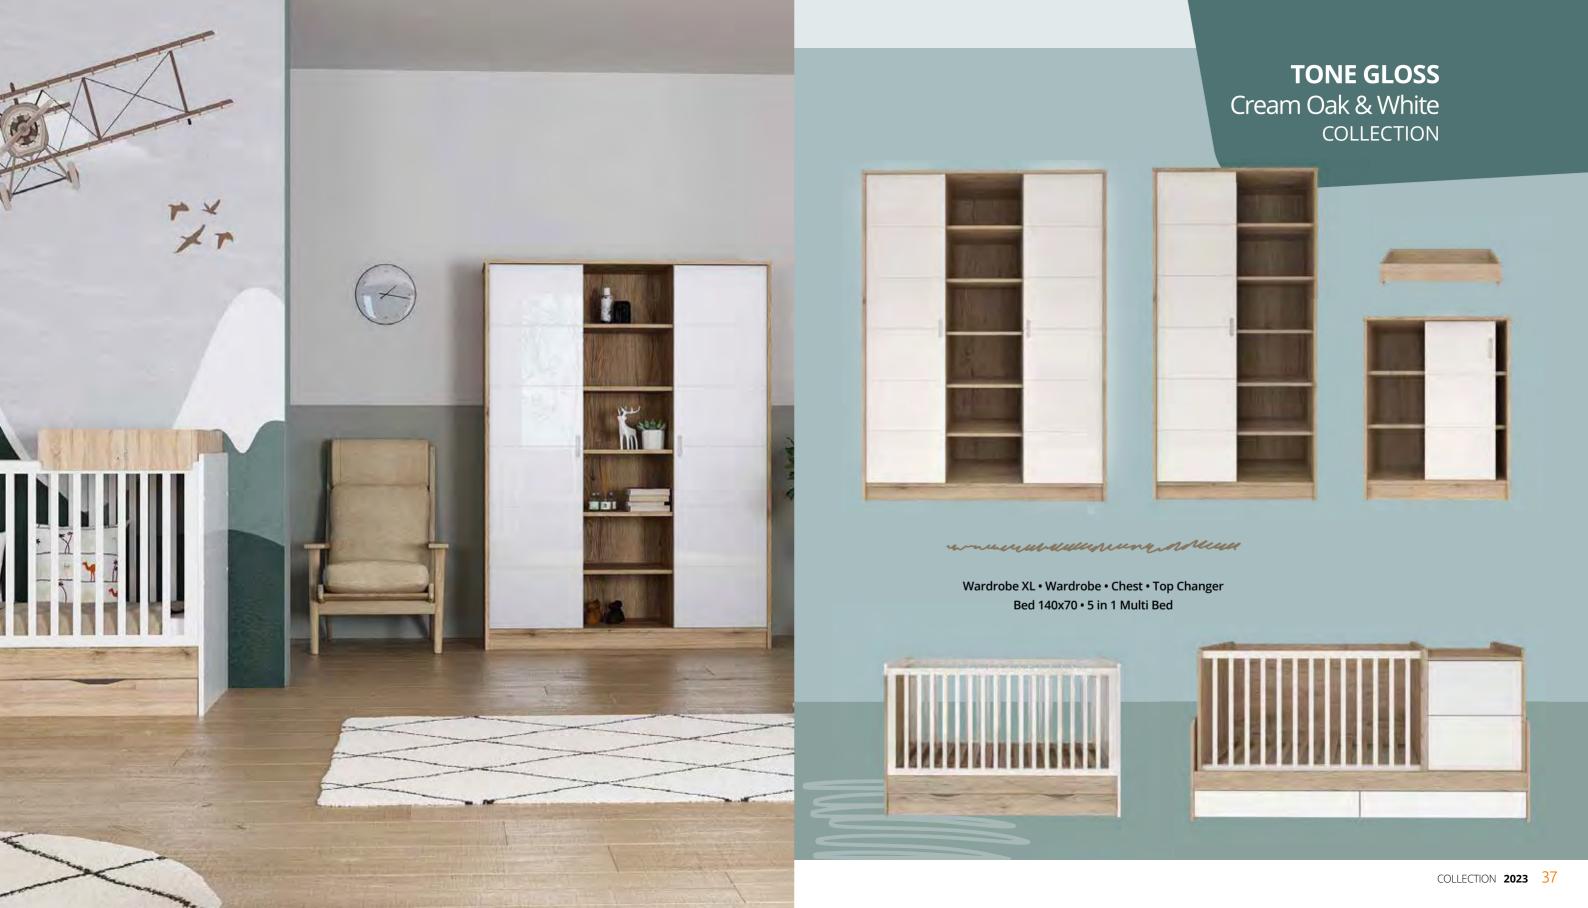

who seek classic shapes but want modern solutions. Playful or serious? With Colette, both are possible. The decorative buttons and handles are made of solid beech wood, just like the legs. The design is a sleek combination of white and oak.



## **COLETTE** White COLLECTION



Wardrobe XL • Wardrobe • Chest • Chest Extension Bed 120x60 • Bed 140x70 • Wallshelf • Wide Open Storage









20 COLLECTION 2023 COLLECTION 2023













smooth surfaces turn the baby's first room into a gorgeous home.

The Nemo Caravelle is well beyond the world of the traditional pieces of furniture: the Cream Oak furniture elements are framed by simple, white colour. This solution gives a special elegance for the collection. What is more, it is not pushy at all.



30 COLLECTION 2023 COLLECTION 2023



































As children grow, their needs change, and this range is capable of adapting to these constantly changing needs. At the heart of the range is the 4-in-1 combi bed. One of our most popular solutions, these multifunctional pieces are both stylish, practical, and cost-effective. The Snow White collection is simple in design and trustworthy in functions.



















# faktum



www.faktum.hu