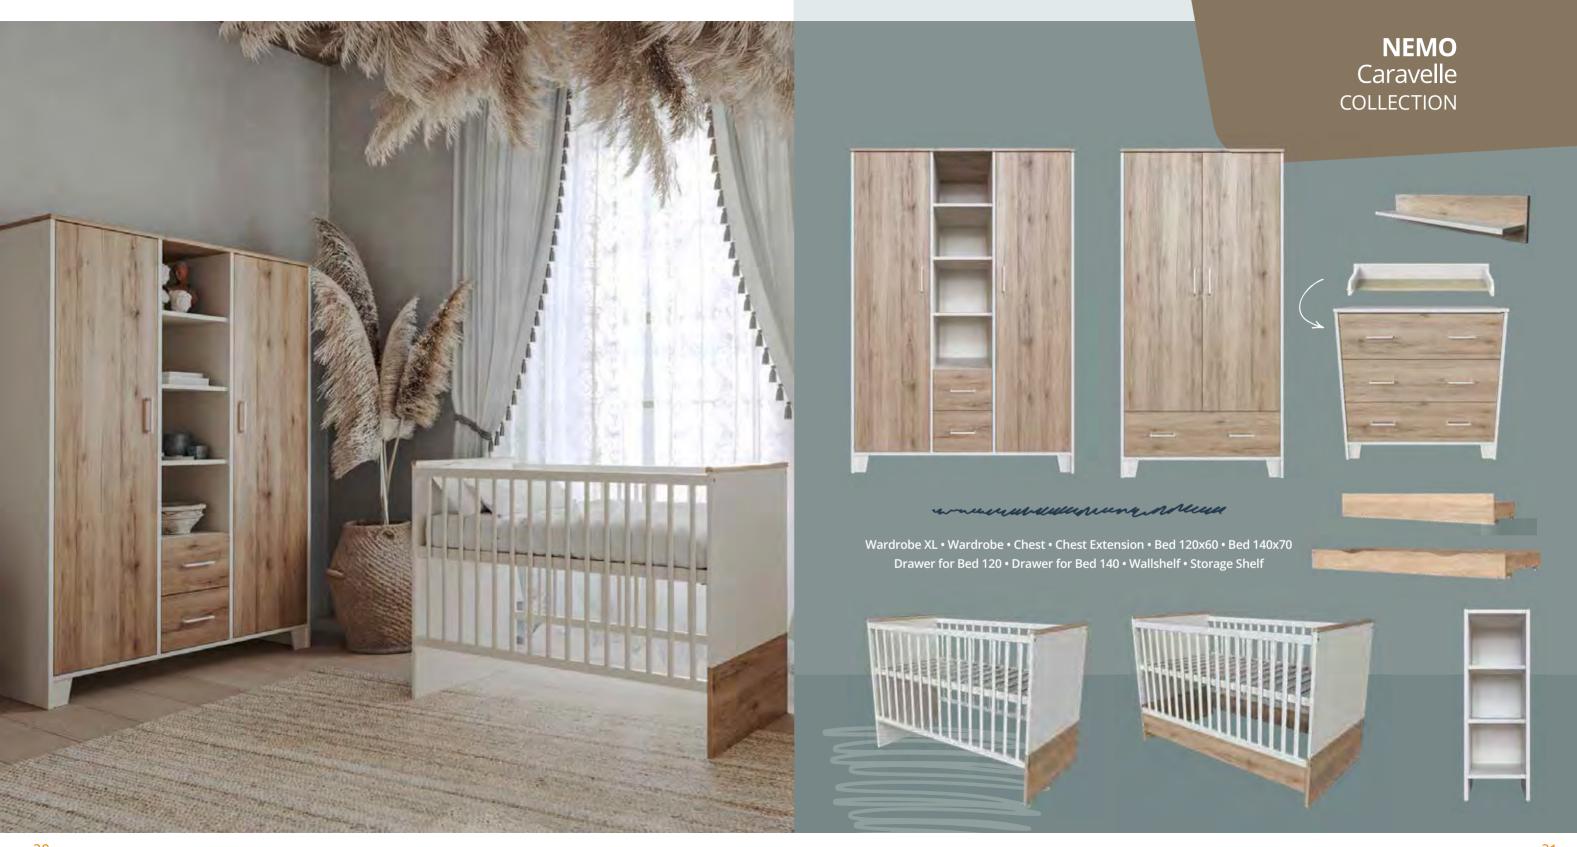

The Nemo Caravelle is well beyond the world of the traditional pieces of furniture: the Cream Oak furniture elements are framed by simple, white colour. This solution gives a special elegance for the collection. What is more, it is not pushy at all.