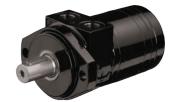

#### HYDRAULIC MOTOR

We have chosen to cooperate with Parker Hannifin when it comes to hydraulic operation of our SlewDrives. Parker's complete range of high and low speed engines provide up to 1695 Nm of torque at speeds from 1/2 to 13,000 rpm.