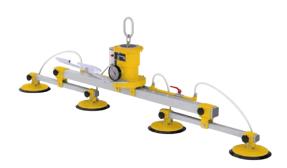

MACHINE MOVEMENT

We sell both hydraulic jacks and transport trolleys – the natural choice when handling with heavy machinery.

VACUUM LIFT

We have both self-generating vacuum lifts, which do not need an external power source, and lifts with electric vacuum pumps.