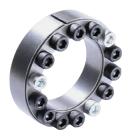

#### LOCKING ASSEMBLIES

All locking assemblies are based on the principle of cones sliding against each other. The sliding, and thus the radial expansion, is achieved by means of a number of radial screws.

#### FRIKTIONSFÖRBAND

All mechanical friction joints are based on the principle of cones sliding against each other. The sliding, and thus the radial expansion, is achieved by means of a number of radial screws.