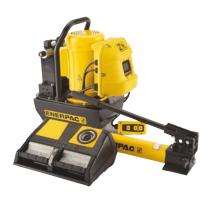

#### LEVER- AND CHAIN HOISTS

Nitchi - the original, lever and quick-lift block that for many is the obvious choice. Since the 60s, we have sold lifting blocks.

Enerpac hydraulic presses are available in a variety of standard capacities and configurations. Press capacities range from 10 tons to 200 tons.