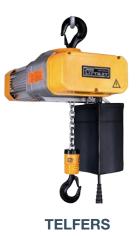

#### LEVER- AND CHAIN HOISTS

Nitchi - the original, lever and quick-lift block that for many is the obvious choice. Since the 60s, we have sold lifting blocks.

Enerpac hydraulic presses are available in a variety of standard capacities and configurations. Press capacities range from 10 tons to 200 tons.