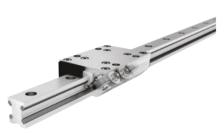

#### LINEAR GUIDES

Franke linear guides are a system where quality and a high level of technology are hallmarks. Rails and carriages are manufactured in aluminum for minimum weight and maximum acceleration.