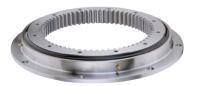

#### **SLEWING RINGS**

Our slewing rings are designed to be able to handle high axial, radial and tilting moments, simultaneously. In addition, they can be combined with pinions (gears), planetary gears and motors,

#### WIDE RACE BEARINGS

Wire race bearings are a unique construction with ring-shaped raceways made of steel. They are intended for installation directly in the basic structure, which thus replaces the bearing rings in a conventional bearing.

#### **BEARING UNITS**

Slewing bearing is a wire bearing that is fitted with an inner and outer ring. The advantage of this system is i.a. that the outer and inner ring can be made of materials other than steel – eg aluminum for light weight.