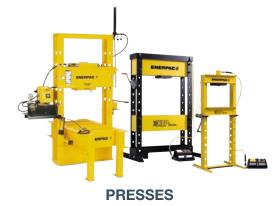

#### LEVER- AND CHAIN HOISTS

Nitchi - the original, lever and quick-lift block that for many is the obvious choice. Since the 60s, we have sold lifting blocks.

Enerpac hydraulic presses are available in a variety of standard capacities and configurations. Press capacities range from 10 tons to 200 tons.