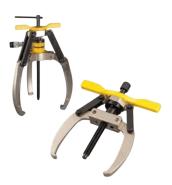

#### PULLER

A complete range of pullers with the widest range of sizes, capacities and styles. Whether your application requires a mechanical or hydraulic puller, these products can be customized to your requirements.