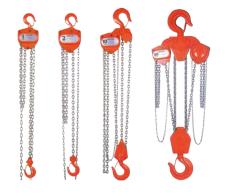

#### LEVER- AND CHAIN HOISTS

Nitchi - the original, lever and quick-lift block that for many is the obvious choice. Since the 60s, we have sold lifting blocks.

Enerpac hydraulic presses are available in a variety of standard capacities and configurations. Press capacities range from 10 tons to 200 tons.