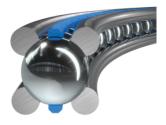

#### **SLEWING RINGS**

Our slewing rings are designed to be able to handle high axial, radial and tilting moments, simultaneously. In addition, they can be combined with pinions (gears), planetary gears and motors,