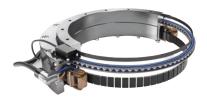

#### **SLEWING RINGS**

Our slewing rings are designed to be able to handle high axial, radial and tilting moments, simultaneously. In addition, they can be combined with pinions (gears), planetary gears and motors,