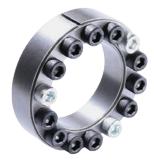

#### LOCKING ASSEMBLIES

All locking assemblies are based on the principle of cones sliding against each other. The sliding, and thus the radial expansion, is achieved by means of a number of radial screws.

#### FRIKTIONSFÖRBAND

All mechanical friction joints are based on the principle of cones sliding against each other. The sliding, and thus the radial expansion, is achieved by means of a number of radial screws.