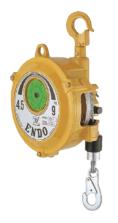

#### LIFT COMPONENTS

Looking for lifting components? We have chain in different classes: Class 10 VIP, Mini chain Class 10 and Class 12 ICE.

German Liftket Star (El-) and Japanese Endo (Air Powered) has cable cars for those with a high level of reliability and long-term economy.