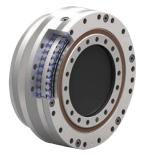

#### **SLEWING RINGS**

Our slewing rings are designed to be able to handle high axial, radial and tilting moments, simultaneously. In addition, they can be combined with pinions (gears), planetary gears and motors,