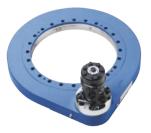

#### **SLEWING RINGS**

Our slewing rings are designed to be able to handle high axial, radial and tilting moments, simultaneously. In addition, they can be combined with pinions (gears), planetary gears and motors,

**SLEW DRIVES** 