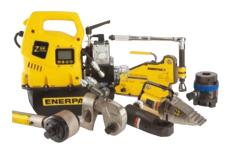

#### HYDRAULIC CYLINDERS

With capacities up to 1 tons and that the cylinders are available in more than 000 different designs, Enerpac provides several options for you as a customer!

#### HYDRAULIC PUMPS

We offer Enerpac's manual, electric or pneumatic hydraulic pumps with different functions and oil volume.