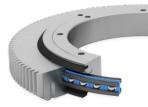

#### **SLEWING RINGS**

Our slewing rings are designed to be able to handle high axial, radial and tilting moments, simultaneously. In addition, they can be combined with pinions (gears), planetary gears and motors,