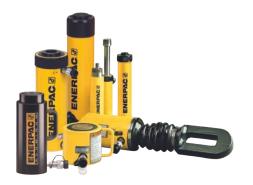

#### HYDRAULIC CYLINDERS

With capacities up to 1 tons and that the cylinders are available in more than 000 different designs, Enerpac provides several options for you as a customer!