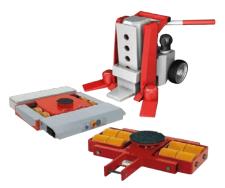

MACHINE MOVEMENT

We sell both hydraulic jacks and transport trolleys – the natural choice when handling with heavy machinery.

VACUUM LIFT

We have both self-generating vacuum lifts, which do not need an external power source, and lifts with electric vacuum pumps.