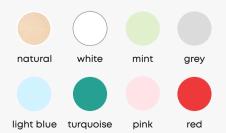

# Play with colour, form and function

You can combine our modules freely and choose their colours individually.

The body available in two colours, natural plywood or white, is always the base. Drawer fronts and legs come in fashionable hues.

#### Nino colours:

Body colours:

Front and leg colours: