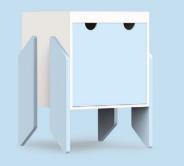

#### nino 1

The smallest model from the nino family. Thanks to its compact size, it can serve as a bedside table or a seat.

| WIDTH | HEIGHT | DEPTH |
|-------|--------|-------|
| 36 CM | 31 cm  | 35 cm |

#### nino 1+

The basic version of the furniture with increased capacity.

A large drawer will surely hold the largest of your child's treasures.

| WIDTH | HEIGHT | DEPTH |
|-------|--------|-------|
| 36 cm | 48 cm  | 35 cm |