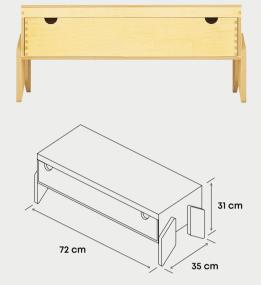

#### nino 2

A double-width module. It makes a functional chest of drawers when set with nino 1 or nino 1+ model.

| WIDTH | HEIGHT | DEPTH |
|-------|--------|-------|
| 72 cm | 31 cm  | 35 cm |

Every element is a whole piece of furniture and, at the same time, it can be combined into neat sets with other pieces. The nino family means multifunctionality, playing with form and colours as well as creativity.