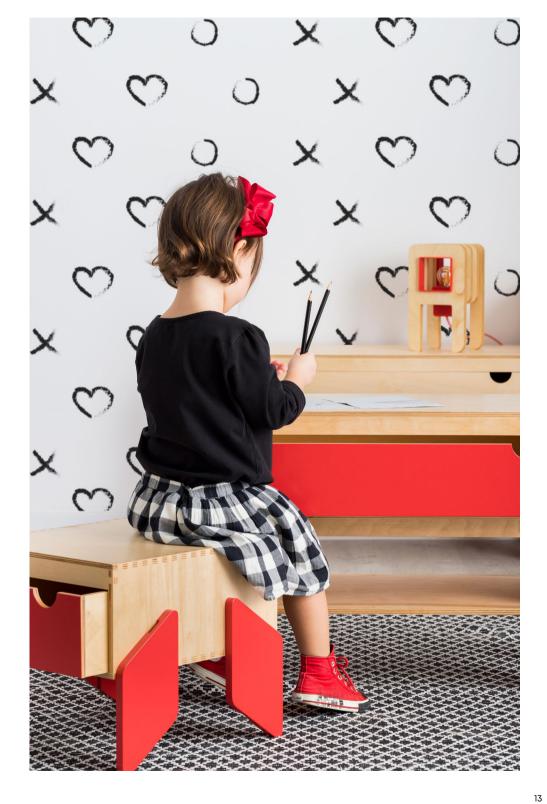

Here every model has been designed to allow creation of sets with other elements. This gives a lot of creative possibilities of combining various components. The furniture adapts its form to the current needs of its user. As a result, your child's room will follow its development.

# Play with colour, form and function

You can combine our modules freely and choose their colours individually.

The body available in two colours, natural plywood or white, is always the base. Drawer fronts and legs come in fashionable hues.