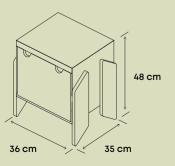

#### nino 1+

The basic version of the furniture with increased capacity.

A large drawer will surely hold the largest of your child's treasures.

| WIDTH | HEIGHT | DEPTH |
|-------|--------|-------|
| 36 cm | 48 cm  | 35 cm |