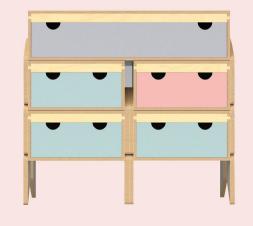

Here every model has been designed to allow creation of sets with other elements. This gives a lot of creative possibilities of combining various components. The furniture adapts its form to the current needs of its user. As a result, your child's room will follow its development.

#### nino 2

A double-width module. It makes a functional chest of drawers when set with nino 1 or nino 1+ model.

| WIDTH | HEIGHT | DEPTH |
|-------|--------|-------|
| 72 cm | 31 cm  | 35 cm |

Every element is a whole piece of furniture and, at the same time, it can be combined into neat sets with other pieces. The nino family means multifunctionality, playing with form and colours as well as creativity.

## Create your child's dream room with nino

We manufacture the nino furniture with certified materials only. This guarantees safety for its users and care for the natural environment.

# Play with colour, form and function

You can combine our modules freely and choose their colours individually.

The body available in two colours, natural plywood or white, is always the base. Drawer fronts and legs come in fashionable hues.