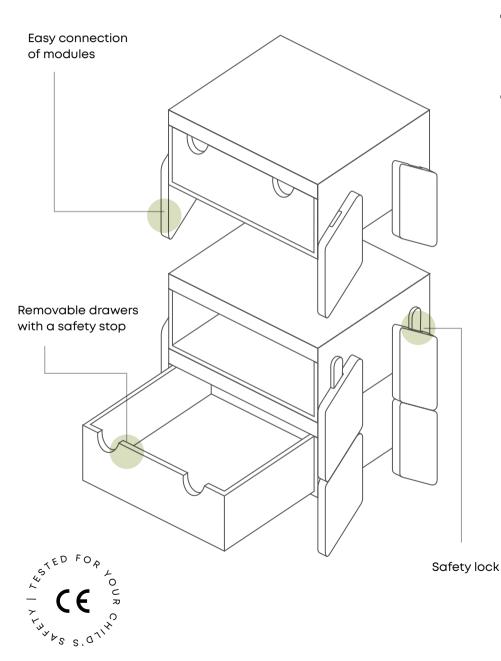

## nino means a child

................

It is the child who is the most important in our designs. Thinking about its needs specifically, we have created a line of modular furniture made of plywood.

Why is the nino furniture so exceptional?

Here every model has been designed to allow creation of sets with other elements. This gives a lot of creative possibilities of combining various components. The furniture adapts its form to the current needs of its user. As a result, your child's room will follow its development.

## Create your child's dream room with nino

We manufacture the nino furniture with certified materials only. This guarantees safety for its users and care for the natural environment.