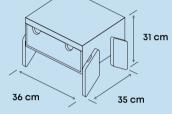

#### nino 1

The smallest model from the nino family. Thanks to its compact size, it can serve as a bedside table or a seat.

| WIDTH | HEIGHT | DEPTH |
|-------|--------|-------|
| 36 CM | 31 cm  | 35 cm |