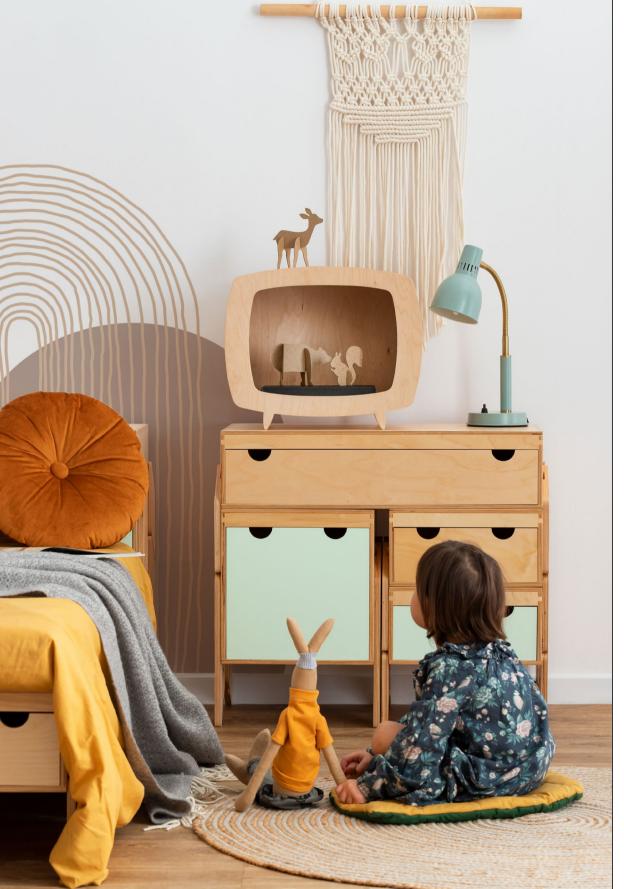

## Create your child's dream room with nino

We manufacture the nino furniture with certified materials only. This guarantees safety for its users and care for the natural environment.

# Play with colour, form and function

You can combine our modules freely and choose their colours individually.

The body available in two colours, natural plywood or white, is always the base. Drawer fronts and legs come in fashionable hues.

So, it is you who decides on the final look of your furniture!

www.nino-wood.com