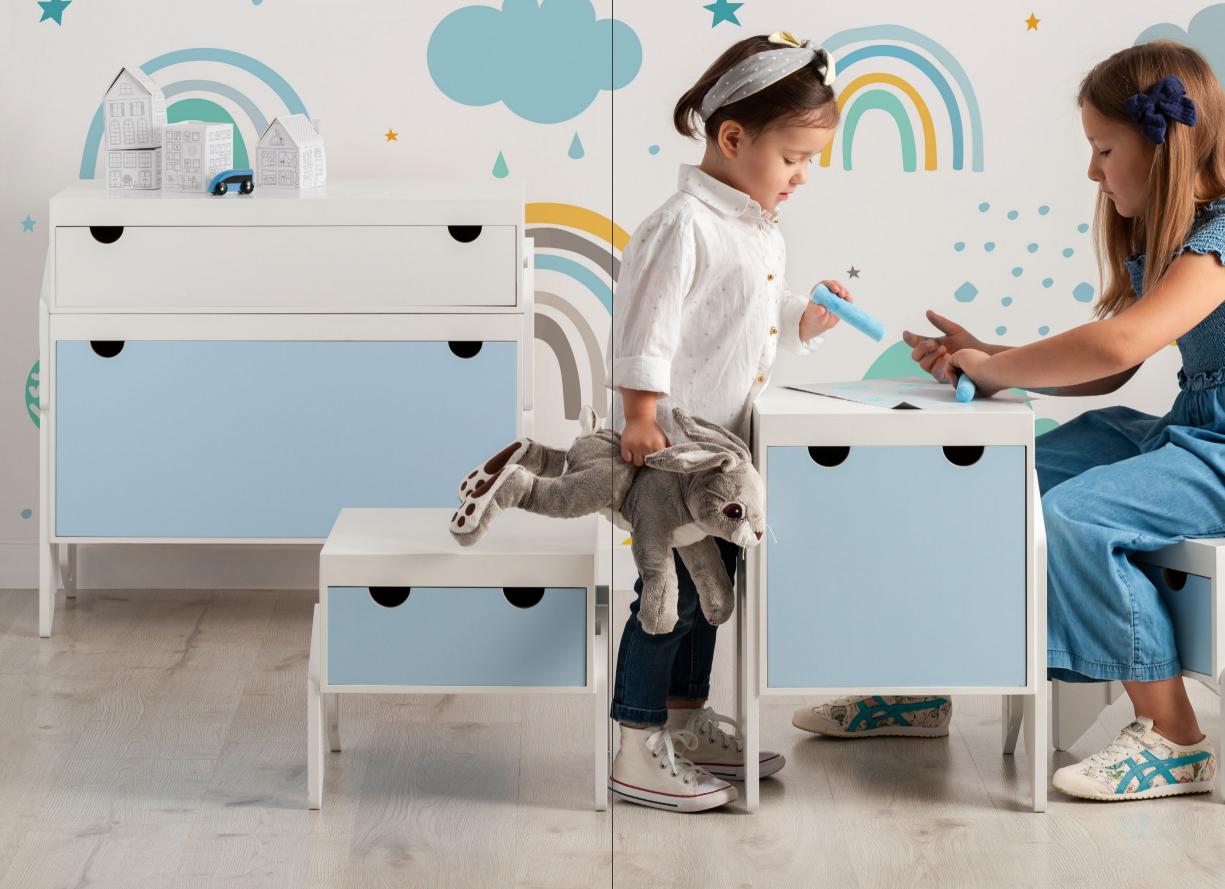

## nino means a child

................

It is the child who is the most important in our designs. Thinking about its needs specifically, we have created a line of modular furniture made of plywood.

Why is the nino furniture so exceptional?

Here every model has been designed to allow creation of sets with other elements. This gives a lot of creative possibilities of combining various components. The furniture adapts its form to the current needs of its user. As a result, your child's room will follow its development.

## Create your child's dream room with nino

We manufacture the nino furniture with certified materials only. This guarantees safety for its users and care for the natural environment.