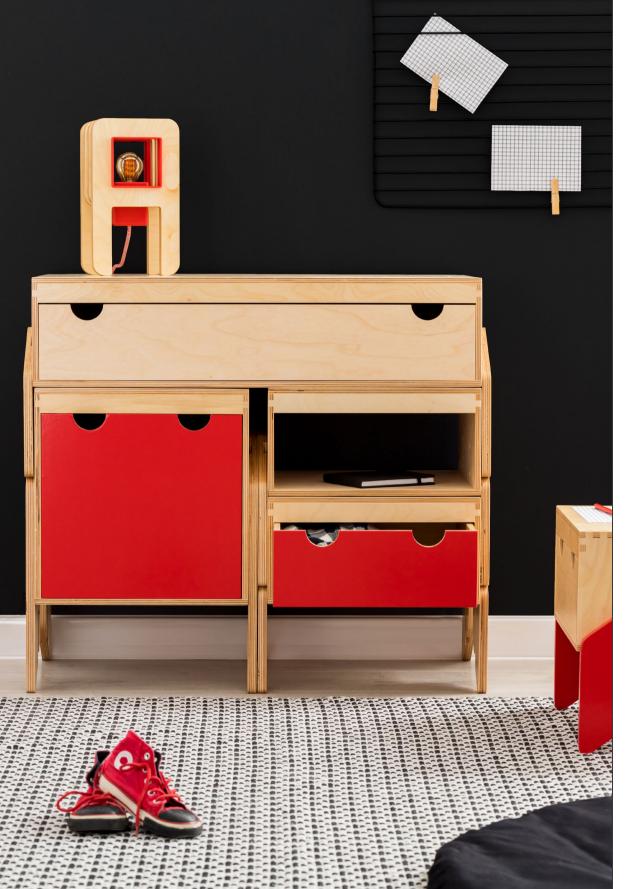

#### nino 2

A double-width module. It makes a functional chest of drawers when set with nino 1 or nino 1+ model.

| WIDTH | HEIGHT | DEPTH |
|-------|--------|-------|
| 72 cm | 31 cm  | 35 cm |

Every element is a whole piece of furniture and, at the same time, it can be combined into neat sets with other pieces. The nino family means multifunctionality, playing with form and colours as well as creativity.

# Play with colour, form and function

You can combine our modules freely and choose their colours individually.

The body available in two colours, natural plywood or white, is always the base. Drawer fronts and legs come in fashionable hues.