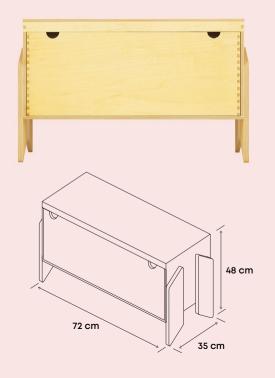

#### nino 2

A double-width module. It makes a functional chest of drawers when set with nino 1 or nino 1+ model.

| WIDTH | HEIGHT | DEPTH |
|-------|--------|-------|
| 72 cm | 31 cm  | 35 cm |

Every element is a whole piece of furniture and, at the same time, it can be combined into neat sets with other pieces. The nino family means multifunctionality, playing with form and colours as well as creativity.