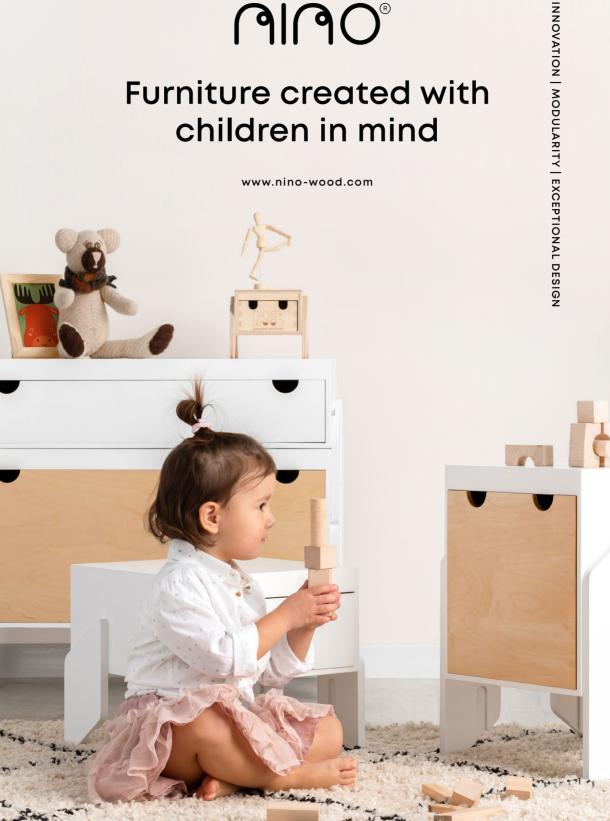

### Furniture created with children in mind

w.nino-wood.com

## nino means a child

................

It is the child who is the most important in our designs. Thinking about its needs specifically, we have created a line of modular furniture made of plywood.

Why is the nino furniture so exceptional?

Here every model has been designed to allow creation of sets with other elements. This gives a lot of creative possibilities of combining various components. The furniture adapts its form to the current needs of its user. As a result, your child's room will follow its development.