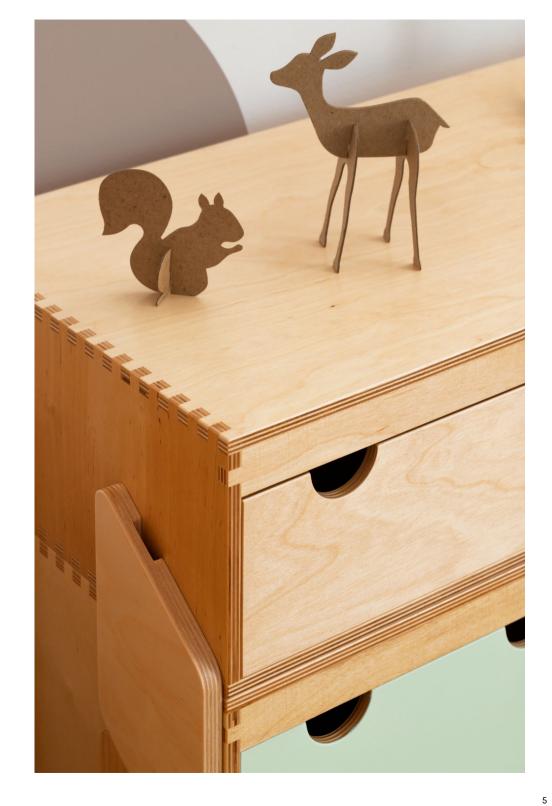

## Create your child's dream room with nino

We manufacture the nino furniture with certified materials only. This guarantees safety for its users and care for the natural environment.

# Play with colour, form and function

You can combine our modules freely and choose their colours individually.

The body available in two colours, natural plywood or white, is always the base. Drawer fronts and legs come in fashionable hues.