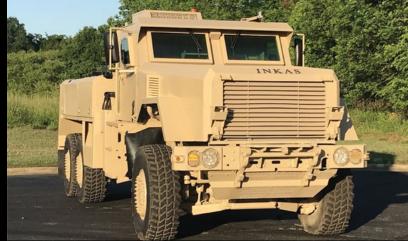

The Geebor-X Armored Wrecker is the latest product in INKAS® highly successful Geebor MRAP line. The Geebor-X Wrecker offers an 11.3T crane, a 9T drag winch, and a 34T heavy-duty underlift carrier when fully retracted. The focus point of the Geebor-X Wrecker's design is the protection of its crew. With a STANAG

#### Crew Capsule/Chassis

Crew Capsule

Driver + 1

Seats

Air suspended with 4-point harness

Emergency

Roof-Mounted Escape Hatch

AC 5 kW in Cab Observation