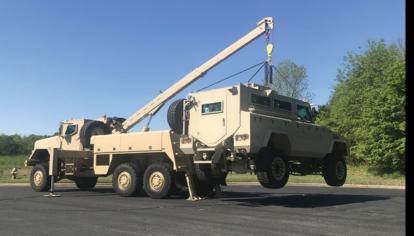

The Geebor-X Armored Wrecker is the latest product in INKAS® highly successful Geebor MRAP line. The Geebor-X Wrecker offers an 11.3T crane, a 9T drag winch, and a 34T heavy-duty underlift carrier when fully retracted. The focus point of the Geebor-X Wrecker's design is the protection of its crew. With a STANAG

#### Underlift

Extended Lift 5,896 kg @ 2,489 mm

Retracted Lift 11,339 kg @ 1,422 mm

Tilt Arc 3

Towing Rating 34,019 kg (74,999 lb)