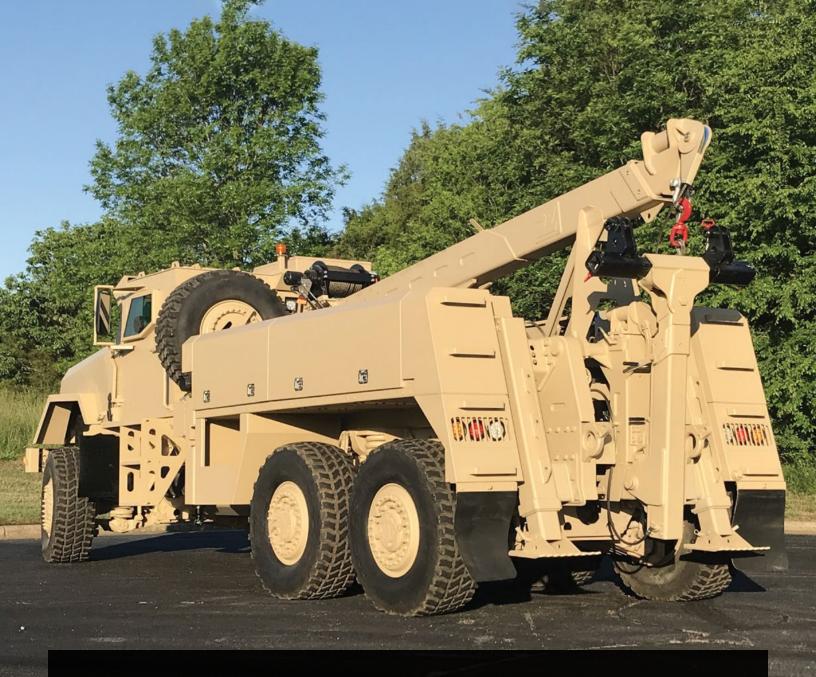

The Geebor-X Armored Wrecker is the latest product in INKAS® highly successful Geebor MRAP line. The Geebor-X Wrecker offers an 11.3T crane, a 9T drag winch, and a 34T heavy-duty underlift carrier when fully retracted. The focus point of the Geebor-X Wrecker's design is the protection of its crew. With a STANAG

4a/4a blast rating and a B7 all-around ballistic protection AEP55 STANAG 3-, the Geebor-X Wrecker can quickly and safely recover vehicles and stranded troops in the world's harshest terrains and battlefields.