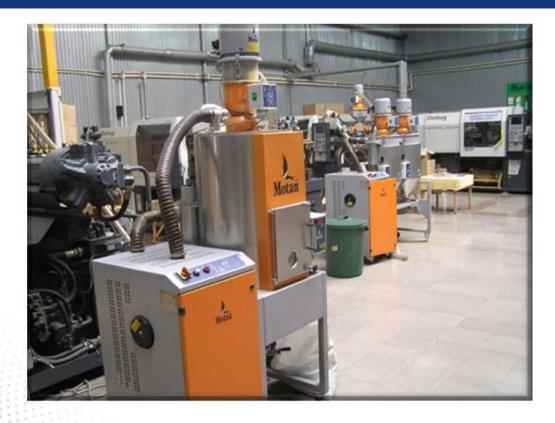

#### Injection-molding machine shop.

It is intended on casting and processing of various plastics types as well as production of polyurethane contour-fit packaging.