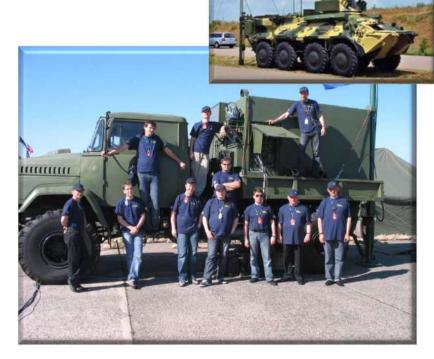

#### **Mobile command post of State Emergency Service**

Main features: development of individual devices, integration of devices into a complex, work with network equipment (such as Cisco), provision of independent power supply, integration of servers, integration of communication systems (such as DMR), training of

#### **Mobile command post of State Emergency Service**

Ground station is designed to receive remote sensing information from spacecraft in circular orbits from 400 to 1000 km, with a minimum angle of at least 5 degrees, in any azimuth. Customer: State Space Agency of Ukraine