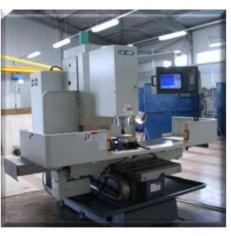

KINETIC high-speed machining center rationally combines high rigidity and speed. The increased Z-axis movement allows to use rotary tables with different faceplate diameters for 4- and 5-axial machining. Machine frame main elements has double-walled structure that ensure excellent structural rigidity.