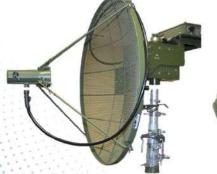

#### **Mobile command post of State Emergency Service**

Ground station is designed to receive remote sensing information from spacecraft in circular orbits from 400 to 1000 km, with a minimum angle of at least 5 degrees, in any azimuth. Customer: State Space Agency of Ukraine

Ground station for receiving information from remote sensing satellites

# Mobile station for receiving information from remote sensing satellites

Mobile station is designed to receive remote sensing information from spacecraft in circular orbits from 400 to 1000 km, with a minimum angle of at least 20 degrees, in any azimuth. The station provides tasks on completely in the purpose autonomous mode on unprepared specially platforms in any point of the country.