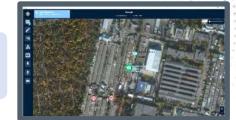

#### **Initiative development Digital Soldier**

The dismounted soldier system (DSS) is designed to solve C4I tasks for the interaction between commanders and dismounted soldiers during combat missions. It supports the exchange of critical tactical information, solves the issue of situational awareness of soldiers based on automatic linking of their position to the map with elements of the combat situation, allows the use of various additional military equipment, including to assess the medical condition of soldiers.