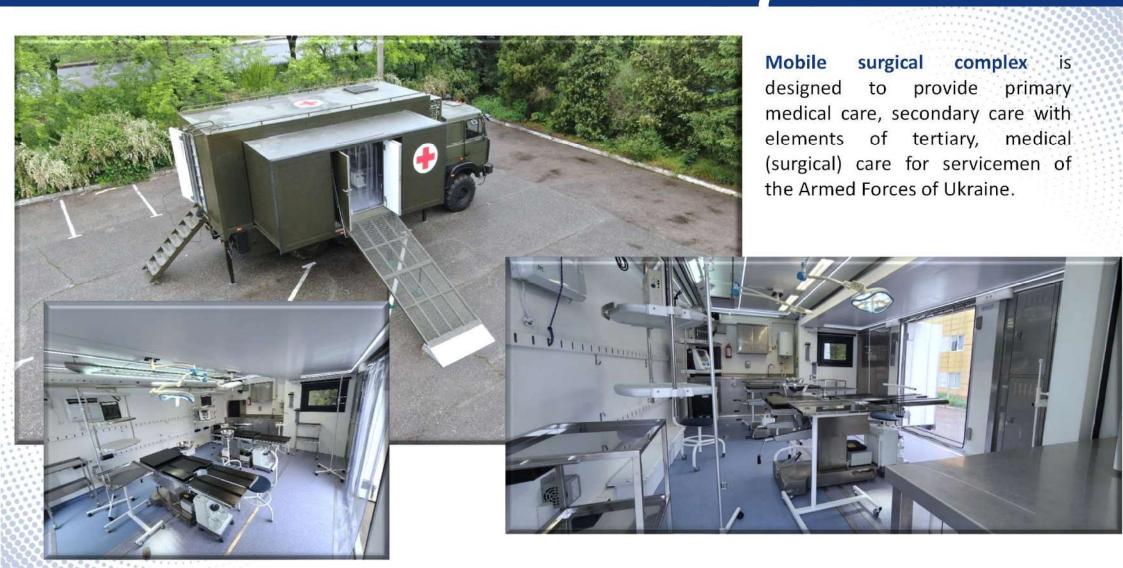

#### **Mobile command post of State Emergency Service**

Main features: development of individual devices, integration of devices into a complex, work with network equipment (such as Cisco), provision of independent power supply, integration of servers, integration of communication systems (such as DMR), training of

#### **Mobile command post of State Emergency Service**

Ground station is designed to receive remote sensing information from spacecraft in circular orbits from 400 to 1000 km, with a minimum angle of at least 5 degrees, in any azimuth. Customer: State Space Agency of Ukraine