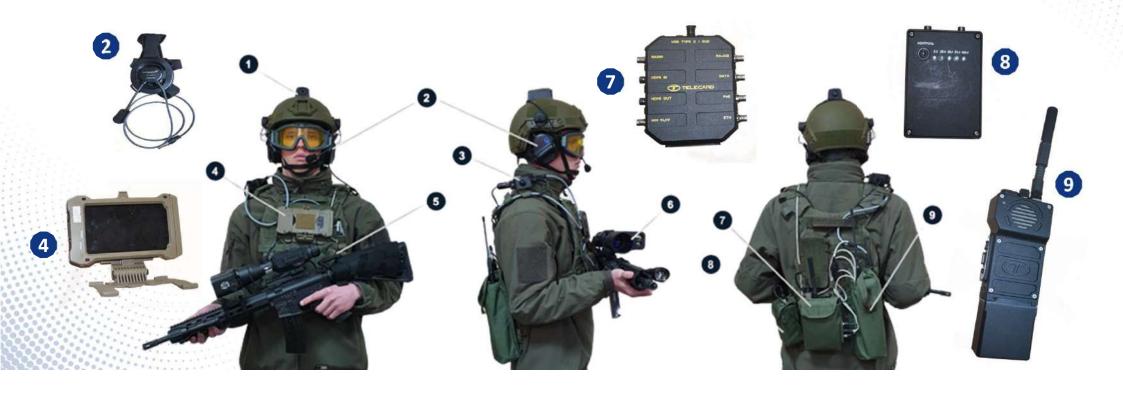

## **Promising developments – Digital Soldier**

#### **Initiative development Digital Soldier**

The dismounted soldier system (DSS) is designed to solve C4I tasks for the interaction between commanders and dismounted soldiers during combat missions. It supports the exchange of critical tactical information, solves the issue of situational awareness of soldiers based on automatic linking of their position to the map with elements of the combat situation, allows the use of various additional military equipment, including to assess the medical condition of soldiers.