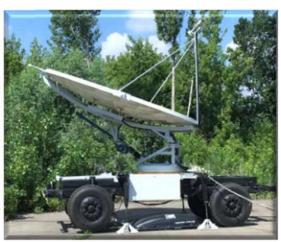

# Mobile station for receiving information from remote sensing satellites

Mobile station is designed to receive remote sensing information from spacecraft in circular orbits from 400 to 1000 km, with a minimum angle of at least 20 degrees, in any azimuth. The station provides tasks on completely in the purpose autonomous mode on unprepared specially platforms in any point of the country.