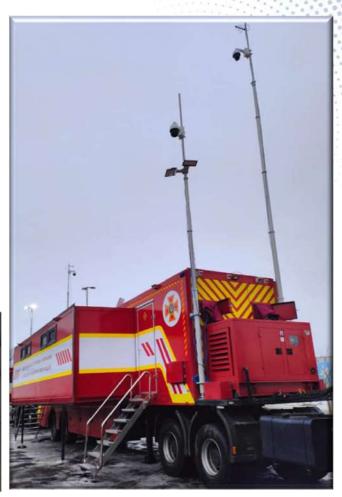

#### **Mobile command post of State Emergency Service**

Main features: development of individual devices, integration of devices into a complex, work with network equipment (such as Cisco), provision of independent power supply, integration of servers, integration of communication systems (such as DMR), training of