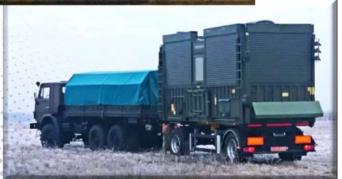

#### **Development & producing Starting Command Post for Air Force**

Starting Command Post (SCP) is an aircraft command control point, usually at field (temporary) aerodromes, but can also be used at stationary aerodromes as a backup means of air traffic control. To ensure the control of aircraft flights, the SCP has radio, navigation, meteorological and telephone equipment, antennas and special lighting equipment. The kit also includes backup uninterruptible power supplies to ensure autonomous operation. Inside the body are equipped with the workplaces of the air traffic controller, observer, timekeeper, radio mechanic, weather forecaster.