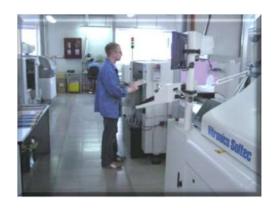

KINETIC high-speed machining center rationally combines high rigidity and speed. The increased Z-axis movement allows to use rotary tables with different faceplate diameters for 4- and 5-axial machining. Machine frame main elements has double-walled structure that ensure excellent structural rigidity.