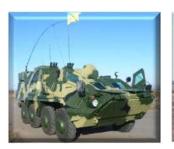

#### **Mobile command post of State Emergency Service**

Main features: development of individual devices, integration of devices into a complex, work with network equipment (such as Cisco), provision of independent power supply, integration of servers, integration of communication systems (such as DMR), training of

#### **Mobile command post of State Emergency Service**

Ground station is designed to receive remote sensing information from spacecraft in circular orbits from 400 to 1000 km, with a minimum angle of at least 5 degrees, in any azimuth. Customer: State Space Agency of Ukraine