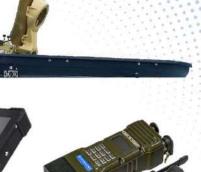

#### **Mobile command post of State Emergency Service**

Main features: development of individual devices, integration of devices into a complex, work with network equipment (such as Cisco), provision of independent power supply, integration of servers, integration of communication systems (such as DMR), training of

Main features: development of individual devices, integration devices into a complex, mass production, training of customer personnel, technical support, partnership with Harris