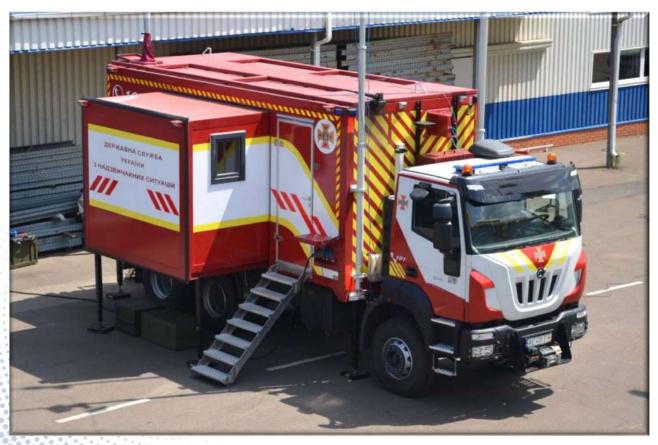

#### **Mobile command post of State Emergency Service**

Main features: development of individual devices, integration of devices into a complex, work with network equipment (such as Cisco), provision of independent power supply, integration of servers, integration of communication systems (such as DMR), training of