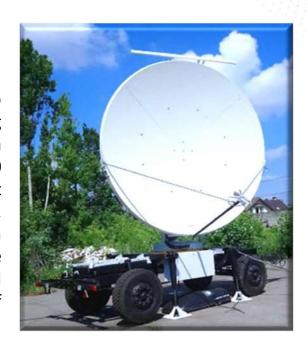

#### **Mobile command post of State Emergency Service**

Ground station is designed to receive remote sensing information from spacecraft in circular orbits from 400 to 1000 km, with a minimum angle of at least 5 degrees, in any azimuth. Customer: State Space Agency of Ukraine

Ground station for receiving information from remote sensing satellites

# Mobile station for receiving information from remote sensing satellites

Mobile station is designed to receive remote sensing information from spacecraft in circular orbits from 400 to 1000 km, with a minimum angle of at least 20 degrees, in any azimuth. The station provides tasks on completely in the purpose autonomous mode on unprepared specially platforms in any point of the country.