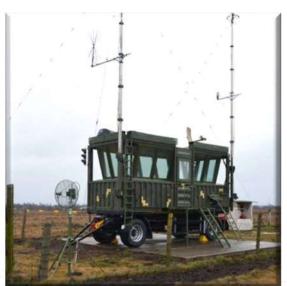

#### **Development & producing Starting Command Post for Air Force**

Starting Command Post (SCP) is an aircraft command control point, usually at field (temporary) aerodromes, but can also be used at stationary aerodromes as a backup means of air traffic control. To ensure the control of aircraft flights, the SCP has radio, navigation, meteorological and telephone equipment, antennas and special lighting equipment. The kit also includes backup uninterruptible power supplies to ensure autonomous operation. Inside the body are equipped with the workplaces of the air traffic controller, observer, timekeeper, radio mechanic, weather forecaster.