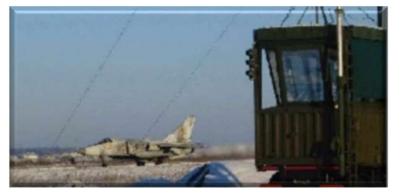

#### **Development & producing Starting Command Post for Air Force**

Starting Command Post (SCP) is an aircraft command control point, usually at field (temporary) aerodromes, but can also be used at stationary aerodromes as a backup means of air traffic control. To ensure the control of aircraft flights, the SCP has radio, navigation, meteorological and telephone equipment, antennas and special lighting equipment. The kit also includes backup uninterruptible power supplies to ensure autonomous operation. Inside the body are equipped with the workplaces of the air traffic controller, observer, timekeeper, radio mechanic, weather forecaster.