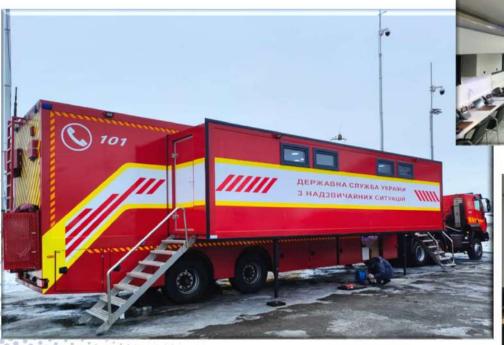

#### **Mobile command post of State Emergency Service**

Main features: development of individual devices, integration of devices into a complex, work with network equipment (such as Cisco), provision of independent power supply, integration of servers, integration of communication systems (such as DMR), training of