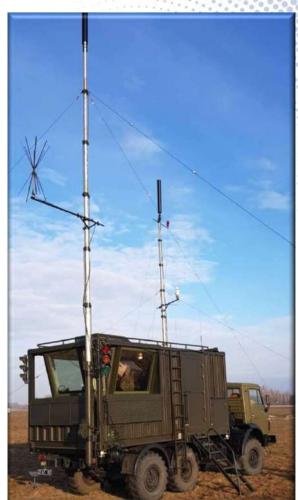

#### **Mobile command post of State Emergency Service**

Ground station is designed to receive remote sensing information from spacecraft in circular orbits from 400 to 1000 km, with a minimum angle of at least 5 degrees, in any azimuth. Customer: State Space Agency of Ukraine

Ground station for receiving information from remote sensing satellites

# Mobile station for receiving information from remote sensing satellites

Mobile station is designed to receive remote sensing information from spacecraft in circular orbits from 400 to 1000 km, with a minimum angle of at least 20 degrees, in any azimuth. The station provides tasks on completely in the purpose autonomous mode on unprepared specially platforms in any point of the country.