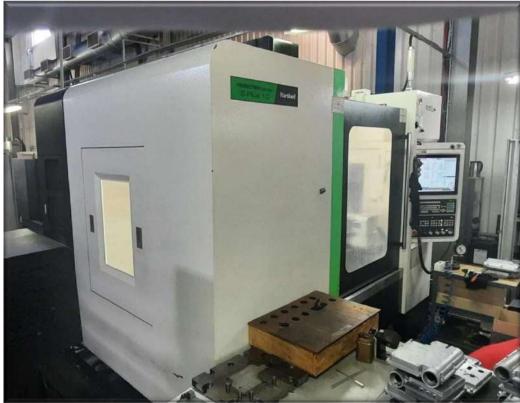

KINETIC high-speed machining center rationally combines high rigidity and speed. The increased Z-axis movement allows to use rotary tables with different faceplate diameters for 4- and 5-axial machining. Machine frame main elements has double-walled structure that ensure excellent structural rigidity.