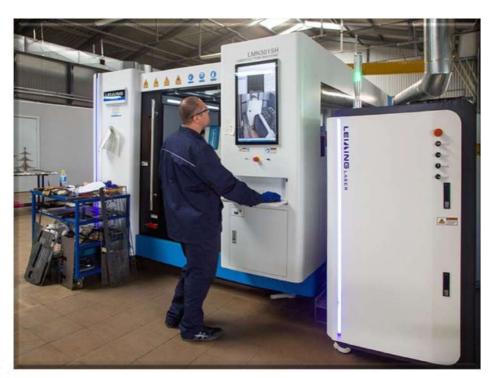

Laser cutting shop. It has few laser machines. One is LMN3015H high power metal fiber laser cutting machine. Its laser power from 1500 W to 12000 W. This machine can cut steel plates thickness up to 50 mm. Another one laser machine is for cutting as well as for engraving of non-metal work pieces (rubber, leather, plastic, etc.).