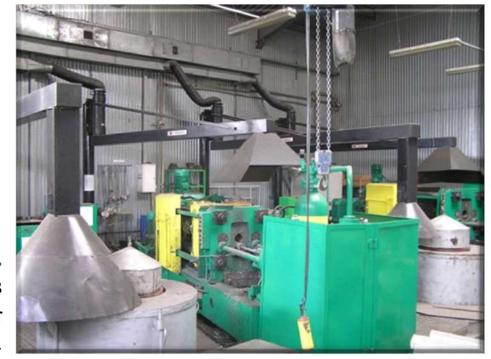

## Casting of aluminum and rubber products shop.

Specializes in the casting of low-melting metals as well as the casting of rubber technical goods by crude rubber vulcanization.

Electroplating shop can apply 9 coats types on ferrous as well as on non-ferrous metals: galvanizing with chromium plating, nickel plating, amorphous phosphating, fluorating, tinning, cold oxidation and black chromizing.