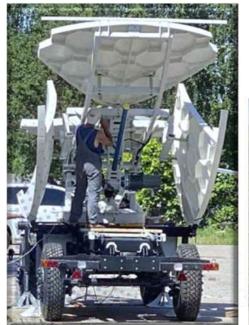

# Mobile station for receiving information from remote sensing satellites

Mobile station is designed to receive remote sensing information from spacecraft in circular orbits from 400 to 1000 km, with a minimum angle of at least 20 degrees, in any azimuth. The station provides tasks on completely in the purpose autonomous mode on unprepared specially platforms in any point of the country.