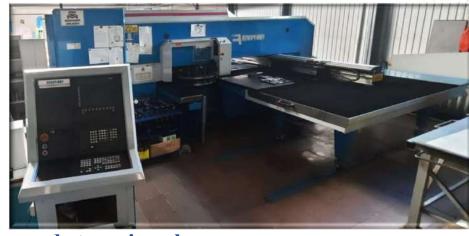

Laser cutting shop. It has few laser machines. One is LMN3015H high power metal fiber laser cutting machine. Its laser power from 1500 W to 12000 W. This machine can cut steel plates thickness up to 50 mm. Another one laser machine is for cutting as well as for engraving of non-metal work pieces (rubber, leather, plastic, etc.).

KINETIC high-speed machining center rationally combines high rigidity and speed. The increased Z-axis movement allows to use rotary tables with different faceplate diameters for 4- and 5-axial machining. Machine frame main elements has double-walled structure that ensure excellent structural rigidity.