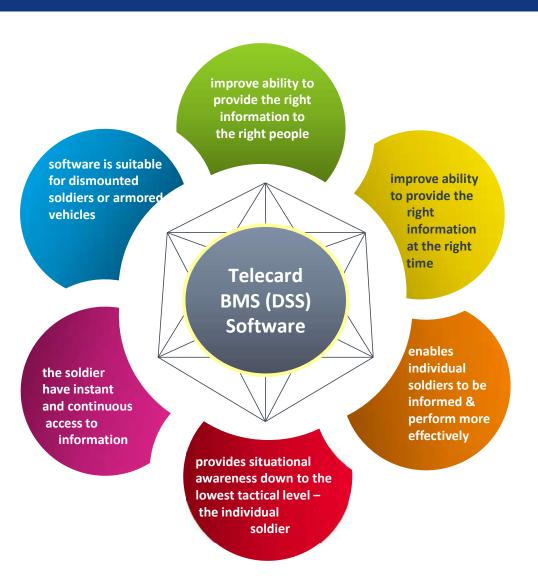

## **Promising developments – BMS (DSS)**

Common Operation Picture

Receiving and sending messages

Targets and boundaries

Key

functionalities

Video surveillance