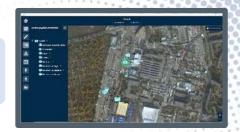

#### **Initiative development Digital Soldier**

The dismounted soldier system (DSS) is designed to solve C4I tasks for the interaction between commanders and dismounted soldiers during combat missions. It supports the exchange of critical tactical information, solves the issue of situational awareness of soldiers based on automatic linking of their position to the map with elements of the combat situation, allows the use of various additional military equipment, including to assess the medical condition of soldiers.