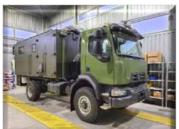

# Mobile station for receiving information from remote sensing satellites

Mobile station is designed to receive remote sensing information from spacecraft in circular orbits from 400 to 1000 km, with a minimum angle of at least 20 degrees, in any azimuth. The station provides tasks on completely in the purpose autonomous mode on unprepared specially platforms in any point of the country.