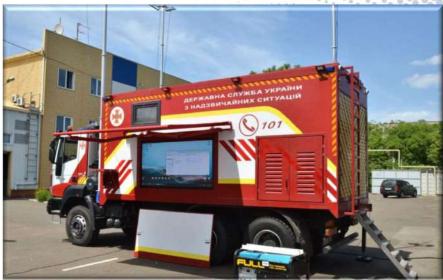

#### **Mobile command post of State Emergency Service**

Main features: development of individual devices, integration of devices into a complex, work with network equipment (such as Cisco), provision of independent power supply, integration of servers, integration of communication systems (such as DMR), training of