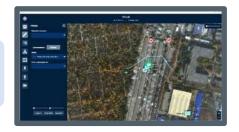

#### **Initiative development Digital Soldier**

The dismounted soldier system (DSS) is designed to solve C4I tasks for the interaction between commanders and dismounted soldiers during combat missions. It supports the exchange of critical tactical information, solves the issue of situational awareness of soldiers based on automatic linking of their position to the map with elements of the combat situation, allows the use of various additional military equipment, including to assess the medical condition of soldiers.