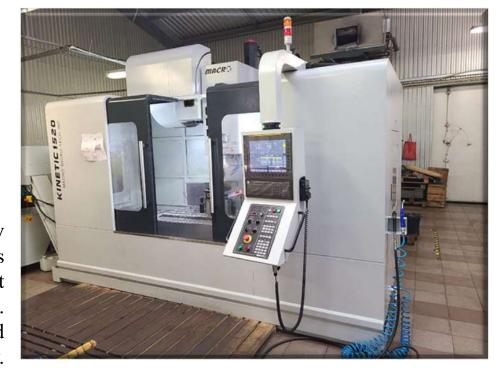

KINETIC high-speed machining center rationally combines high rigidity and speed. The increased Z-axis movement allows to use rotary tables with different faceplate diameters for 4- and 5-axial machining. Machine frame main elements has double-walled structure that ensure excellent structural rigidity.