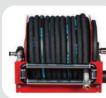

## one brand

**HC SERIES** HC 40-60-80

• 1" Water Outlet

Reel Fixing and

**Braking System** 

Company Specific

Laser-Cut Logo

Centrifugal Clutch

System

NEW

Top Tracking

493

426

Option

 Mechanical Brake
Corrosion Resistant System

NEW

- **Water Inlet Joint** 3/4" - 1" -11/4" - 11/2"
- **Working Pressure**
- Sprocket Protection
- 12V/24V DC **Electric Motor** 
  - Hydraulic Motor

**Electrical** 

**Technical Details** 

www.celiksan.com

www.celiksan.com