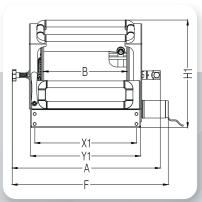

System

NEW

Top Tracking

493

426

Option

 Mechanical Brake
Corrosion Resistant System

NEW

- **Water Inlet Joint** 3/4" - 1" -11/4" - 11/2"
- **Working Pressure**
- Sprocket Protection
- 12V/24V DC **Electric Motor** 
  - Hydraulic Motor

**Electrical** 

**Technical Details** 

www.celiksan.com

www.celiksan.com