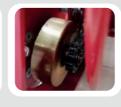

## one brand

**HC SERIES** HC 40-60-80

• 1" Water Outlet

Reel Fixing and

**Braking System** 

Company Specific

Laser-Cut Logo

Centrifugal Clutch

System

NEW

Top Tracking

493

426

Option

 Mechanical Brake
Corrosion Resistant System

NEW