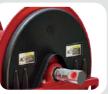

## one brand

**HC SERIES** HC 40-60-80

• 1" Water Outlet

Reel Fixing and

**Braking System** 

Company Specific

Laser-Cut Logo

Centrifugal Clutch

System

NEW

Top Tracking

493

426

Option

 Mechanical Brake
Corrosion Resistant System

NEW

- **Water Inlet Joint** 3/4" - 1" -11/4" - 11/2"
- **Working Pressure**
- Sprocket Protection
- 12V/24V DC **Electric Motor** 
  - Hydraulic Motor

**Electrical** 

**Technical Details** 

www.celiksan.com

www.celiksan.com