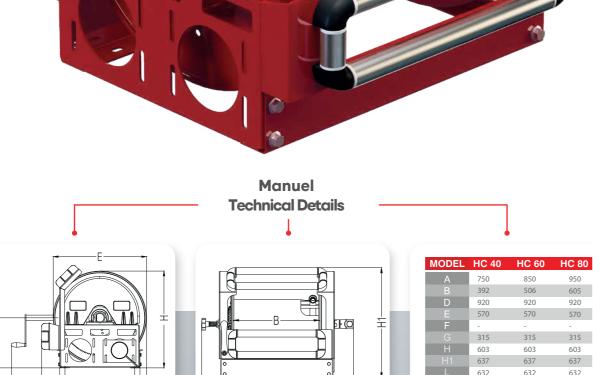

System

NEW

Top Tracking

493

426

Option

 Mechanical Brake
Corrosion Resistant System

NEW

- **Water Inlet Joint** 3/4" - 1" -11/4" - 11/2"
- **Working Pressure**
- Sprocket Protection
- 12V/24V DC **Electric Motor** 
  - Hydraulic Motor

**Electrical** 

**Technical Details** 

www.celiksan.com

www.celiksan.com