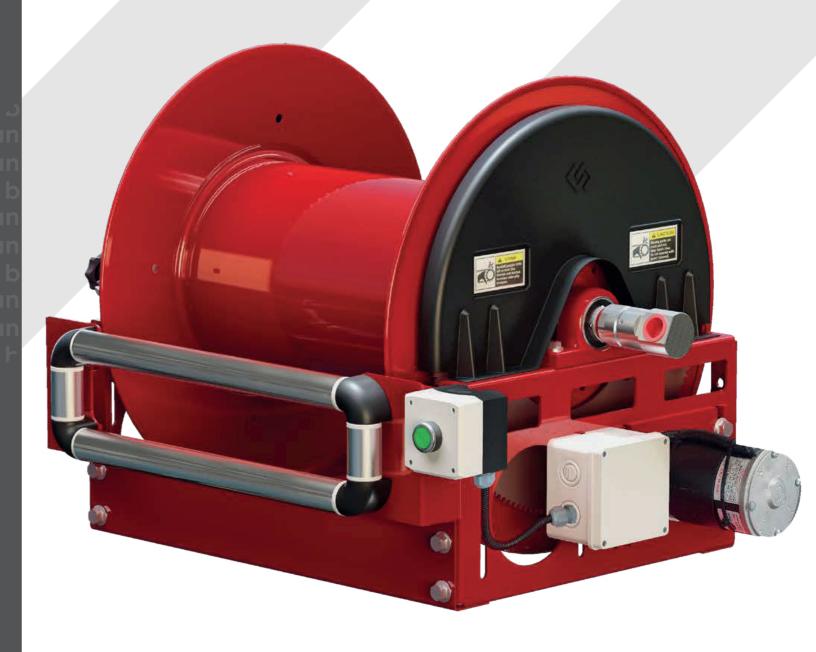

## **HC & HCE SERIES**

HC 40-60-80 HCE 40-60-80

3/4"

## one brand

**HC SERIES** HC 40-60-80

• 1" Water Outlet

Reel Fixing and

**Braking System** 

Company Specific

Laser-Cut Logo

Centrifugal Clutch

System

NEW

Top Tracking

493

426

Option

 Mechanical Brake
Corrosion Resistant System

NEW

- **Water Inlet Joint** 3/4" - 1" -11/4" - 11/2"
- **Working Pressure**
- Sprocket Protection
- 12V/24V DC **Electric Motor** 
  - Hydraulic Motor

**Electrical** 

**Technical Details** 

www.celiksan.com

www.celiksan.com