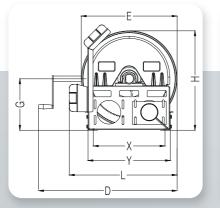

## one brand

**HC SERIES** HC 40-60-80

• 1" Water Outlet

Reel Fixing and

**Braking System** 

Company Specific

Laser-Cut Logo

Centrifugal Clutch

- **Water Inlet Joint** 3/4" - 1" -11/4" - 11/2"
- **Working Pressure**
- Sprocket Protection
- 12V/24V DC **Electric Motor** 
  - Hydraulic Motor

**Electrical** 

**Technical Details** 

www.celiksan.com

www.celiksan.com