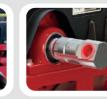

## one brand

**HC SERIES** HC 40-60-80

• 1" Water Outlet

Reel Fixing and

**Braking System** 

Company Specific

Laser-Cut Logo

Centrifugal Clutch

System

NEW

Top Tracking

493

426

Option

 Mechanical Brake
Corrosion Resistant System

NEW