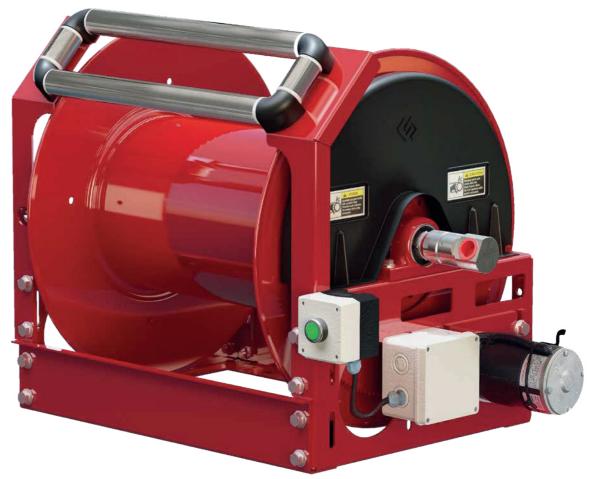

- **Water Inlet Joint** 3/4" - 1" -11/4" - 11/2"
- **Working Pressure**
- Sprocket Protection
- 12V/24V DC **Electric Motor** 
  - Hydraulic Motor

**Electrical** 

**Technical Details** 

www.celiksan.com

www.celiksan.com