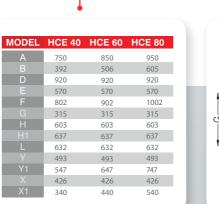

## **HC & HCE SERIES**

HC 40-60-80 HCE 40-60-80

3/4"

- **Water Inlet Joint** 3/4" - 1" -11/4" - 11/2"
- **Working Pressure**
- Sprocket Protection
- 12V/24V DC **Electric Motor** 
  - Hydraulic Motor

**Electrical** 

**Technical Details** 

www.celiksan.com

www.celiksan.com