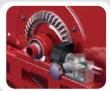

- **Water Inlet Joint** 3/4" - 1" -11/4" - 11/2"
- **Working Pressure**
- Sprocket Protection
- 12V/24V DC **Electric Motor** 
  - Hydraulic Motor

**Electrical** 

**Technical Details** 

www.celiksan.com

www.celiksan.com