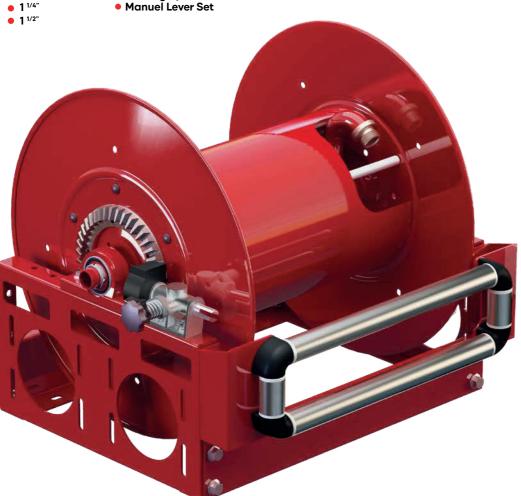

## one brand

**HC SERIES** HC 40-60-80

• 1" Water Outlet

Reel Fixing and

**Braking System** 

Company Specific

Laser-Cut Logo

Centrifugal Clutch

System

NEW

Top Tracking

493

426

Option

 Mechanical Brake
Corrosion Resistant System

NEW

- **Water Inlet Joint** 3/4" - 1" -11/4" - 11/2"
- **Working Pressure**
- Sprocket Protection
- 12V/24V DC **Electric Motor** 
  - Hydraulic Motor

**Electrical** 

**Technical Details** 

www.celiksan.com

www.celiksan.com