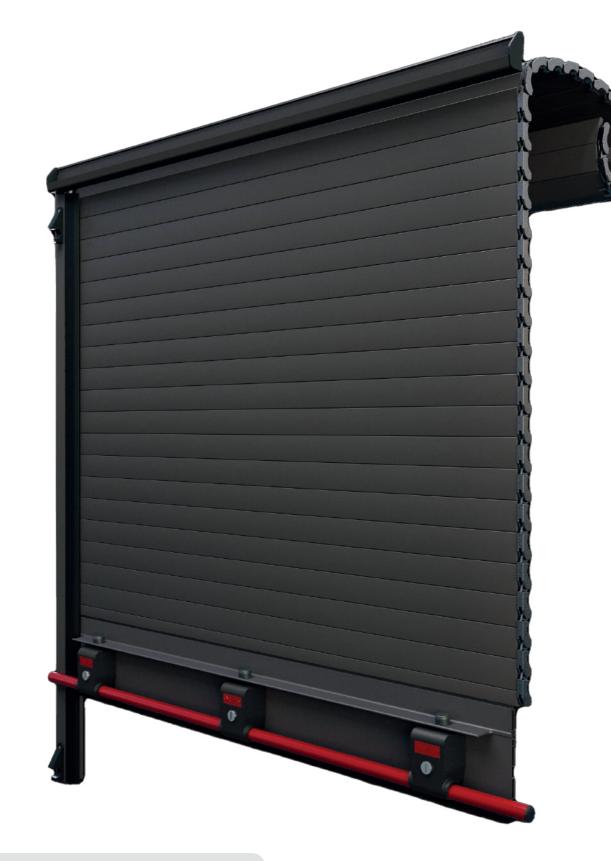

## **General Features**

High quality extruded aluminum with technical certification

Matte anodized finish

Waterproof and dustproof roller shutter wicks

The shutters are manufactured in such a way that they can be applied to any type of cabinet or on-board equipment by using standard gaps that correspond to the desired width and length dimensions.

PA6,6 plastic parts with high strength and hardness, resistant to thermal deformation

Durable and long-lasting lock system with strong plastic feature

Easy-to-install roller shutter and drum system

Specially designed aluminum drum with spring installed and lockable

Lock design with optimal ergonomics for convenient and easy locking

Durable and long-lasting lock system with strong plastic feature

3-Stage wheel system with adjustable winding height

Matte Anodized, RAL 7024, RAL 1021, RAL 3000 and RAL 7035 color options

Rail roller shutter system with drumless option

Spring locking feature of the pipe type (With or without key)

Special name dies can be applied for your company

Daylight or white led lighting system with 12V or 24V option