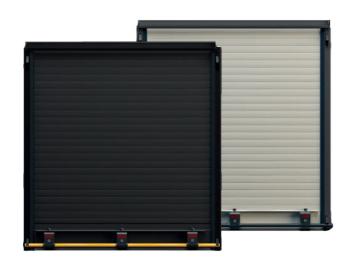

Lock design with optimal ergonomics for convenient and easy locking

Durable and long-lasting lock system with strong plastic feature

3-Stage wheel system with adjustable winding height

Matte Anodized, RAL 7024, RAL 1021, RAL 3000 and RAL 7035 color options