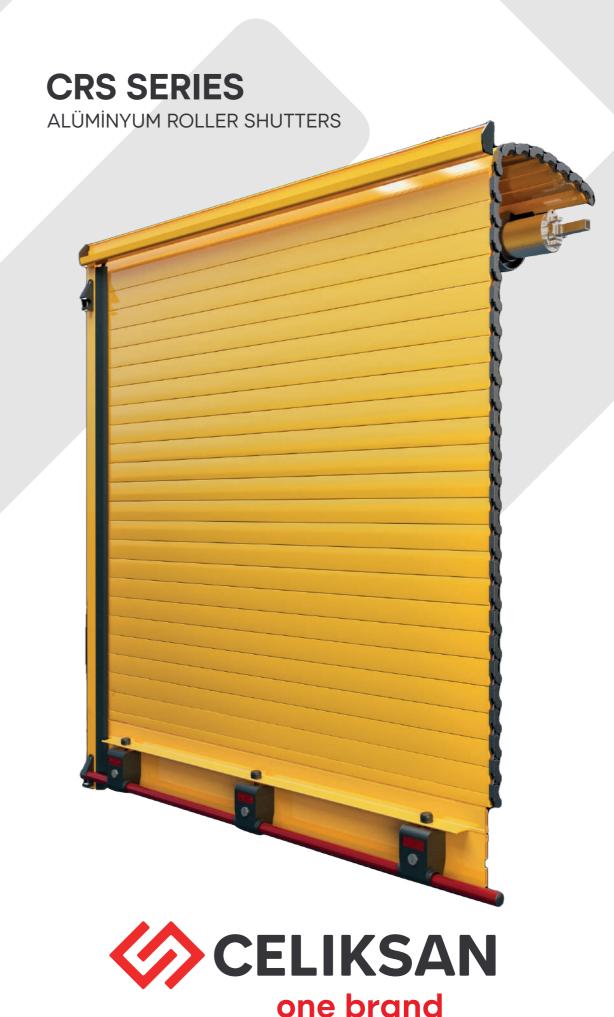

## **CRS SERIES**

## **General Features**

High quality extruded aluminum with technical certification

Matte anodized finish

Waterproof and dustproof roller shutter wicks

The shutters are manufactured in such a way that they can be applied to any type of cabinet or on-board equipment by using standard gaps that correspond to the desired width and length dimensions.

PA6,6 plastic parts with high strength and hardness, resistant to thermal deformation

Durable and long-lasting lock system with strong plastic feature

Easy-to-install roller shutter and drum system

Specially designed aluminum drum with spring installed and lockable

Lock design with optimal ergonomics for convenient and easy locking

Durable and long-lasting lock system with strong plastic feature

3-Stage wheel system with adjustable winding height

Matte Anodized, RAL 7024, RAL 1021, RAL 3000 and RAL 7035 color options