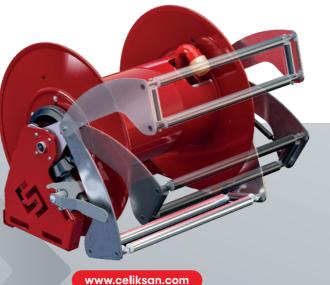

## **CRE SERIES**

**CRE SERIES** CRE 40-60-80

 3/4" 1" Water Outlet • 1<sup>1/4</sup>" • 1<sup>1/2</sup>"

 Reel Fixing and Braking System Manuel Lever Set **CRE SERIES** CRE 40-60-80

-20, +50 degree vertical direction moving hose monitoring system

Operates with water and foam

Installation design applicable to all areas

Ability to work with different types of hoses

Sheet metal and aluminum housing options

Multi-purpose (manual, electric) mechanical brake fixing