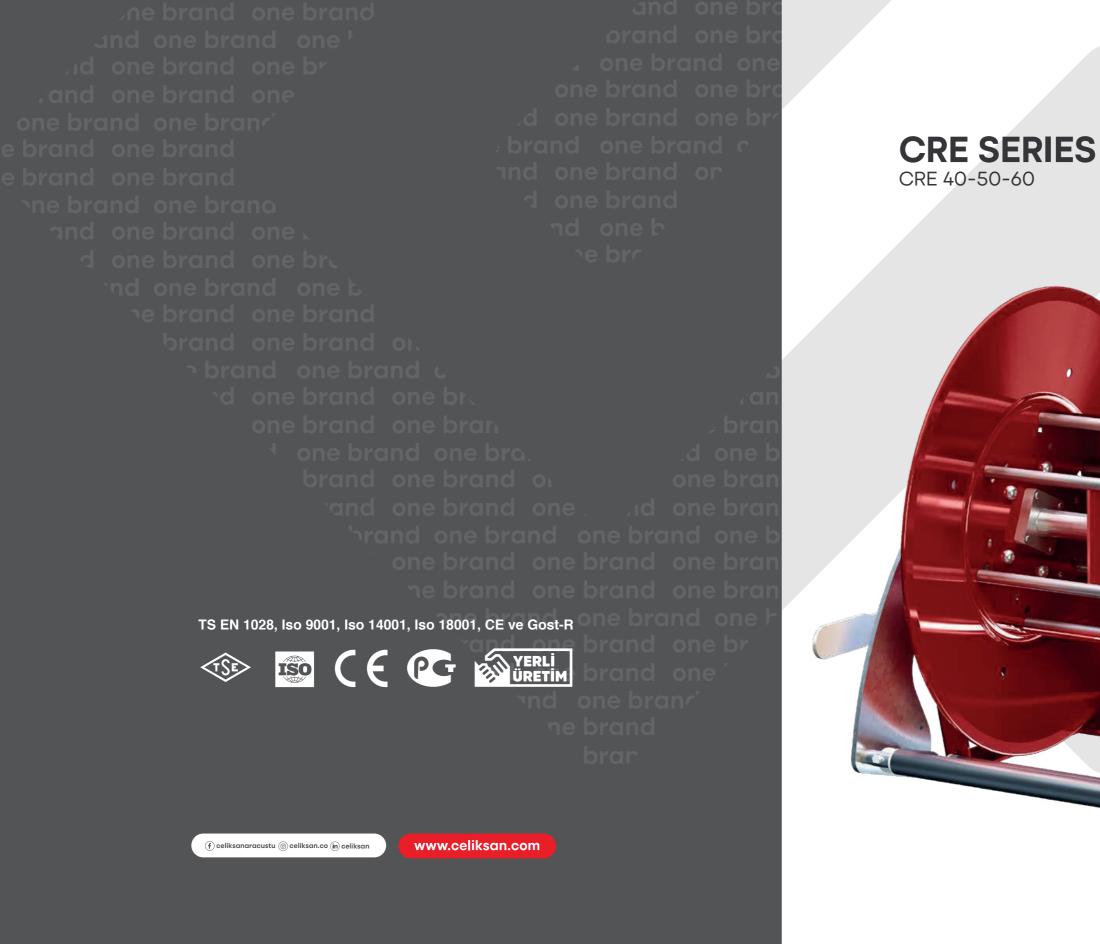

## **CRE SERIES**

**CRE SERIES** CRE 40-60-80

 3/4" 1" Water Outlet • 1<sup>1/4</sup>" • 1<sup>1/2</sup>"

 Reel Fixing and Braking System Manuel Lever Set **CRE SERIES** CRE 40-60-80

-20, +50 degree vertical direction moving hose monitoring system