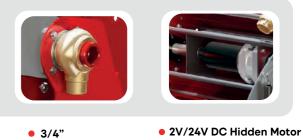

## **CRE SERIES**

**CRE SERIES** CRE 40-60-80

 3/4" 1" Water Outlet • 1<sup>1/4</sup>" • 1<sup>1/2</sup>"

 Reel Fixing and Braking System Manuel Lever Set **CRE SERIES** CRE 40-60-80

-20, +50 degree vertical direction moving hose monitoring system

## **Technical Specifications**

• 1" Water Outlet

• 1<sup>1/4</sup>"

• 1<sup>1/2</sup>"

| Туре                     | CRE Series                                                                      |
|--------------------------|---------------------------------------------------------------------------------|
| Design                   | A Low-Volume Structure with an<br>Internal Motor<br>Less Space-Consuming Design |
| Working Pressure         | 40 bar - 55 bar                                                                 |
| Electrical System        | 12-24 V DC                                                                      |
| Operating<br>Temperature | 5°C/ 2,5"                                                                       |
| Normal Pressure          | -15°C/ +55°C                                                                    |
| Water Inlet/Outlet       | 1", 3/4", 1 <sup>1/4</sup> ,1 <sup>1/2</sup>                                    |
| Tracking Location        | Automatic Motion Tracking                                                       |
| Material                 | Corrosion-Resistant Sheet Metal and Aluminum                                    |