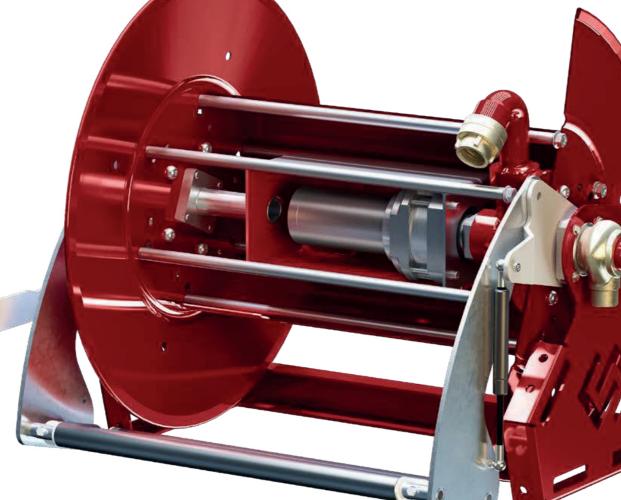

## **CRE SERIES**

**CRE SERIES** CRE 40-60-80

 3/4" 1" Water Outlet • 1<sup>1/4</sup>" • 1<sup>1/2</sup>"

 Reel Fixing and Braking System Manuel Lever Set **CRE SERIES** CRE 40-60-80

-20, +50 degree vertical direction moving hose monitoring system

Operates with water and foam

Installation design applicable to all areas

Ability to work with different types of hoses

Sheet metal and aluminum housing options

Multi-purpose (manual, electric) mechanical brake fixing

## **Technical Specifications**

• 1" Water Outlet

• 1<sup>1/4</sup>"

• 1<sup>1/2</sup>"

| Туре                     | CRE Series                                                                      |
|--------------------------|---------------------------------------------------------------------------------|
| Design                   | A Low-Volume Structure with an<br>Internal Motor<br>Less Space-Consuming Design |
| Working Pressure         | 40 bar - 55 bar                                                                 |
| Electrical System        | 12-24 V DC                                                                      |
| Operating<br>Temperature | 5°C/ 2,5"                                                                       |
| Normal Pressure          | -15°C/ +55°C                                                                    |
| Water Inlet/Outlet       | 1", 3/4", 1 <sup>1/4</sup> ,1 <sup>1/2</sup>                                    |
| Tracking Location        | Automatic Motion Tracking                                                       |
| Material                 | Corrosion-Resistant Sheet Metal and Aluminum                                    |