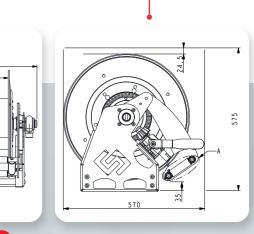

## **Technical Specifications**

• 1" Water Outlet

• 1<sup>1/4</sup>"

• 1<sup>1/2</sup>"

| Туре                     | CRE Series                                                                      |
|--------------------------|---------------------------------------------------------------------------------|
| Design                   | A Low-Volume Structure with an<br>Internal Motor<br>Less Space-Consuming Design |
| Working Pressure         | 40 bar - 55 bar                                                                 |
| Electrical System        | 12-24 V DC                                                                      |
| Operating<br>Temperature | 5°C/ 2,5"                                                                       |
| Normal Pressure          | -15°C/ +55°C                                                                    |
| Water Inlet/Outlet       | 1", 3/4", 1 <sup>1/4</sup> ,1 <sup>1/2</sup>                                    |
| Tracking Location        | Automatic Motion Tracking                                                       |
| Material                 | Corrosion-Resistant Sheet Metal and Aluminum                                    |