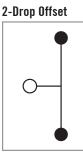

1-8 drop manifold configurations. Allows simple projects to get off the ground faster and more economically. Inject Velocity into your next project and bring your business up to speed.

#### **KEY FEATURES**

#### **CONFIGURABLE**

- One of the most configurable standardized systems in its class.
- · Broad shot range.
- · Available as a hot runner system only.

#### **HIGH PERFORMANCE**

- Excellent thermal profile.
- Optimized melt channels specific to each application.
- · Consistent high quality molded parts.

#### **FAST DELIVERY**

- · Drawings available within 24 hours.
- · Shortened system delivery lead times.

#### **SUPERIOR VALUE**

• Performance and reliability at an economical price.





## **WIDE RANGE OF CONFIGURABLE OPTIONS**



#### **MANIFOLD OPTIONS**

1-Drop Offset











8-Drop XX





#### **NOZZLE OPTIONS**

| NOZZLE RANGE    |                   | FEMTO     | PICO      | CENTI     | DECI      | НЕСТО       |
|-----------------|-------------------|-----------|-----------|-----------|-----------|-------------|
| Shot size* (g)  |                   | 5 - 10    | 10 - 20   | 15 - 50   | 50 - 500  | 500 - 3,500 |
| Runner<br>Ø     | Non-Valved (mm)   | 5         | 5         | 6         | 8         | 12          |
|                 | Valved (mm)       | 6         | 7         | 8         | 11        | 16          |
| Gate sizes (mm) |                   | 0.6 - 1.5 | 0.6 - 2.5 | 0.6 - 2.5 | 0.6 - 4.0 | 1.5 - 5.0   |
|                 | Length range (mm) | 37-217    | 27-157    | 20-120    | 28-208    | 40-240      |

### **AVAILABLE GATING STYLES**

####