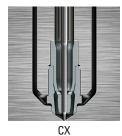

#### **VALVE GATING OPTIONS**

- Bi-Metallic C-Valve
- Hot Valve
- Accu-Valve CX
- Accu-Valve MX

#### Accu-Valve