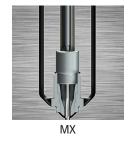

#### **VALVE GATING OPTIONS**

- Bi-Metallic C-Valve
- Hot Valve
- Accu-Valve CX
- Accu-Valve MX

#### Accu-Valve