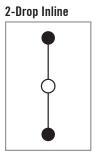

ar 1-8 drop manifold configurations. Allows simple projects to get off the ground faster and more economically. Inject Velocity into your next project and bring your business up to speed.

#### **KEY FEATURES**

#### **CONFIGURABLE**

- One of the most configurable standardized systems in its class.
- · Broad shot range.
- · Available as a hot runner system only.

#### **HIGH PERFORMANCE**

- Excellent thermal profile.
- Optimized melt channels specific to each application.
- · Consistent high quality molded parts.

#### **FAST DELIVERY**

- · Drawings available within 24 hours.
- · Shortened system delivery lead times.

#### **SUPERIOR VALUE**

• Performance and reliability at an economical price.





## **WIDE RANGE OF CONFIGURABLE OPTIONS**



#### **MANIFOLD OPTIONS**

1-Drop Offset











8-Drop XX





#### **NOZZLE OPTIONS**

| NOZZLE RANGE    |                   | FEMTO     | PICO      | CENTI     | DECI      | НЕСТО       |
|-----------------|-------------------|-----------|-----------|-----------|-----------|-------------|
| Shot size* (g)  |                   | 5 - 10    | 10 - 20   | 15 - 50   | 50 - 500  | 500 - 3,500 |
| Runner<br>Ø     | Non-Valved (mm)   | 5         | 5         | 6         | 8         | 12          |
|                 | Valved (mm)       | 6         | 7         | 8         | 11        | 16          |
| Gate sizes (mm) |                   | 0.6 - 1.5 | 0.6 - 2.5 | 0.6 - 2.5 | 0.6 - 4.0 | 1.5 - 5.0   |
|                 | Length range (mm) | 37-217    | 27-157    | 20-120    | 28-208    | 40-240      |

### **AVAILABLE GATING STYLES**

##