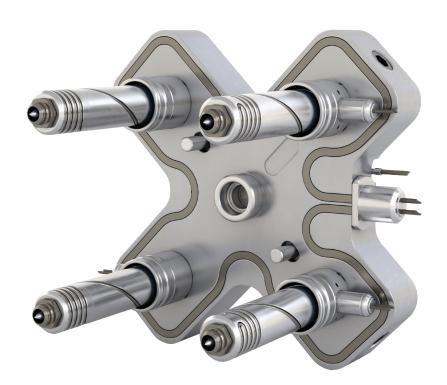

ANCE AND VALUE, FAST

The hot runner system that can be combined with a wide range of popular 1-8 drop manifold configurations. Allows simple projects to get off the ground faster and more economically. Inject Velocity into your next project and bring your business up to speed.

#### **KEY FEATURES**

#### **CONFIGURABLE**

- One of the most configurable standardized systems in its class.
- · Broad shot range.
- · Available as a hot runner system only.

#### **HIGH PERFORMANCE**

- Excellent thermal profile.
- Optimized melt channels specific to each application.
- · Consistent high quality molded parts.

#### **FAST DELIVERY**

- · Drawings available within 24 hours.
- · Shortened system delivery lead times.

#### **SUPERIOR VALUE**

• Performance and reliability at an economical price.





## **WIDE RANGE OF CONFIGURABLE OPTIONS**



#### **MANIFOLD OPTIONS**

1-Drop Offset











8-Drop XX





#### **NOZZLE OPTIONS**

| NOZZLE RANGE    |                   | FEMTO     | PICO      | CENTI     | DECI      | НЕСТО       |
|-----------------|-------------------|-----------|-----------|-----------|-----------|-------------|
| Shot size* (g)  |                   | 5 - 10    | 10 - 20   | 15 - 50   | 50 - 500  | 500 - 3,500 |
| Runner<br>Ø     | Non-Valved (mm)   | 5         | 5         | 6         | 8         | 12          |
|                 | Valved (mm)       | 6         | 7         | 8         | 11        | 16          |
| Gate sizes (mm) |                   | 0.6 - 1.5 | 0.6 - 2.5 | 0.6 - 2.5 | 0.6 - 4.0 | 1.5 - 5.0   |
|                 | Length range (mm) | 37-217