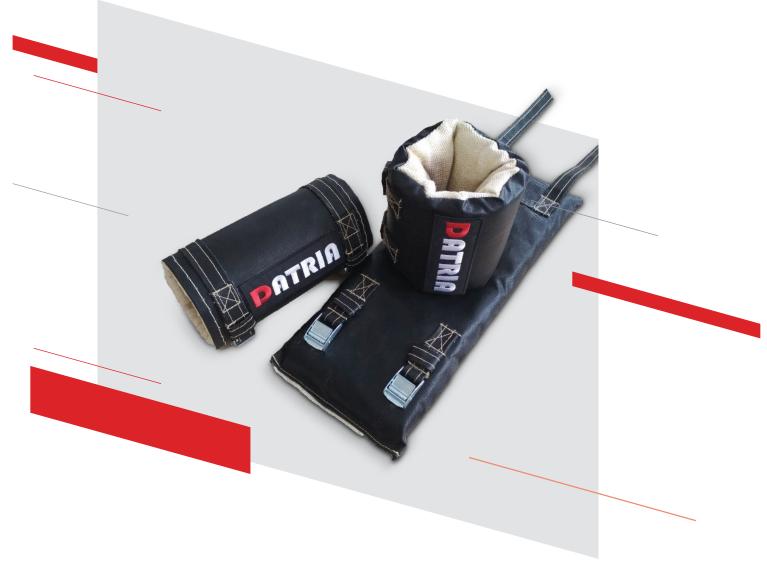

High temperature outer fabric to 550°C with PTFE coating.

Insulating filler from ceramic material with high density in thickness 20 mm or 40 mm. Thermal conductivity at 400°C only 0,09 W/mK.

Inner glass fabric to 700°C reinforced with a steel fiber.

Straps with metal buckles for easy and fast manipulation.

Insulating filler also available with an innovative material Aerogel in thickness 10 mm. Thermal conductivity at 400°C only 0,04 W/mK.