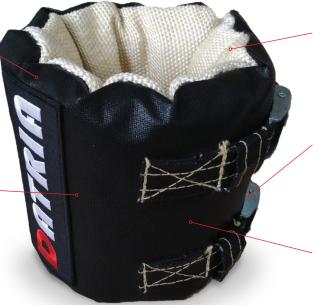

High temperature outer fabric to 550°C with PTFE coating.

Insulating filler from ceramic material with high density in thickness 20 mm or 40 mm. Thermal conductivity at 400°C only 0,09 W/mK.

Inner glass fabric to 700°C reinforced with a steel fiber.

Straps with metal buckles for easy and fast manipulation.

Insulating filler also available with an innovative material Aerogel in thickness 10 mm. Thermal conductivity at 400°C only 0,04 W/mK.