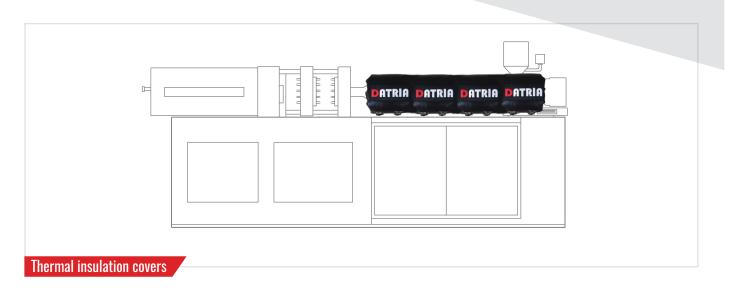

## THERMAL INSULATION FOR INJECTION MOLDING MACHINES AND EXTRUDERS

## **SUITABLE FOR**

- Injection machines
- Extruders

•

• Flat dies

- Furnaces
- Moulds
- and more...

www.datria.cz