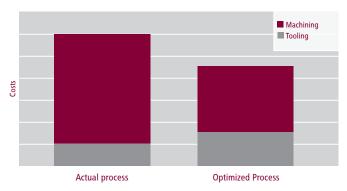

#### **Process optimization**

During process optimization, we consider the entire manufacturing process of the customer, analyse existing processes, discover opportunities for optimization and develop new approaches. After all, holding your own in today's market is only possible with creative, highly developed manufacturing processes.

#### The goal: Cost reduction

Whether milling-strategy consulting or process optimization: the result is always lowering costs and increasing customer productivity – that is what inspires us and motivates us every day.