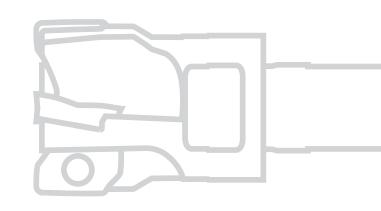

In addition, the embedded insert seat, which has in the meantime become the standard, is a design characteristic that is attributable to the innovative power of POKOLM Frästechnik.

The patented **DUOPLUG**<sup>®</sup> system is considered the industry's perfect shrink/thread connection between the tool and the arbor, with high concentricity and significantly increased retention forces.

One current milestone in milling technology is the **SPINWORX®** time-saving tooling system with self-rotating inserts.

With our potential, our team spirit and our endurance, we will continue to set milestones in milling technology and will look forward to the challenges of the future.

Milling cutter bodies and inserts in metric sizes

Embedded insert seat

DUOPLUG<sup>®</sup> Shrink-/Thread-connection

SPINWORX<sup>®</sup> Time-saving tooling system with self rotating-inserts