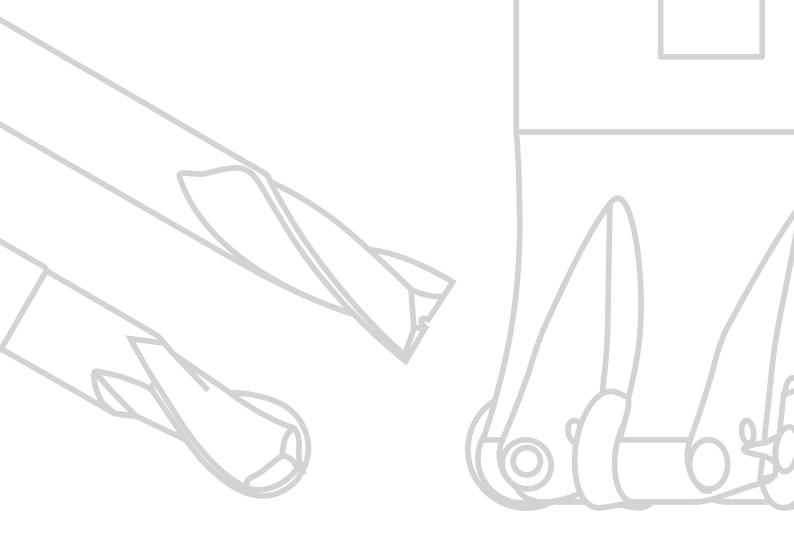

# **DIVERSITY IN THE HIGHEST QUALITY**

The intelligent POKOLM tooling system is composed of milling cutter bodies, arbors and adapters and solid carbide end mills. Perfectly designed spindle systems and shrinking devices perfectly round off the range as useful supplements.

Through our own development and manufacturing, all products are ideally matched to each other and can be compiled into more than 500,000 options. That makes the POKOLM product range the best-possible combination for any application. Close cooperation with leading machine and control manufacturers in the milling technology sector is another guarantee that our tooling systems always harmonise perfectly with the latest technologies.

Milling cutter bodies and inserts in metric sizes

Embedded insert seat

DUOPLUG<sup>®</sup> Shrink-/Thread-connection

SPINWORX<sup>®</sup> Time-saving tooling system with self rotating-inserts