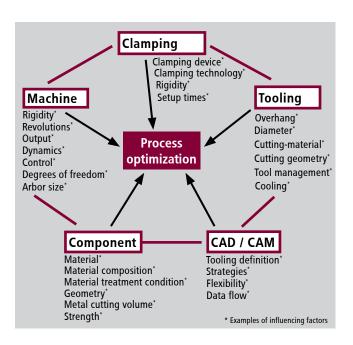

#### **Process optimization**

During process optimization, we consider the entire manufacturing process of the customer, analyse existing processes, discover opportunities for optimization and develop new approaches. After all, holding your own in today's market is only possible with creative, highly developed manufacturing processes.