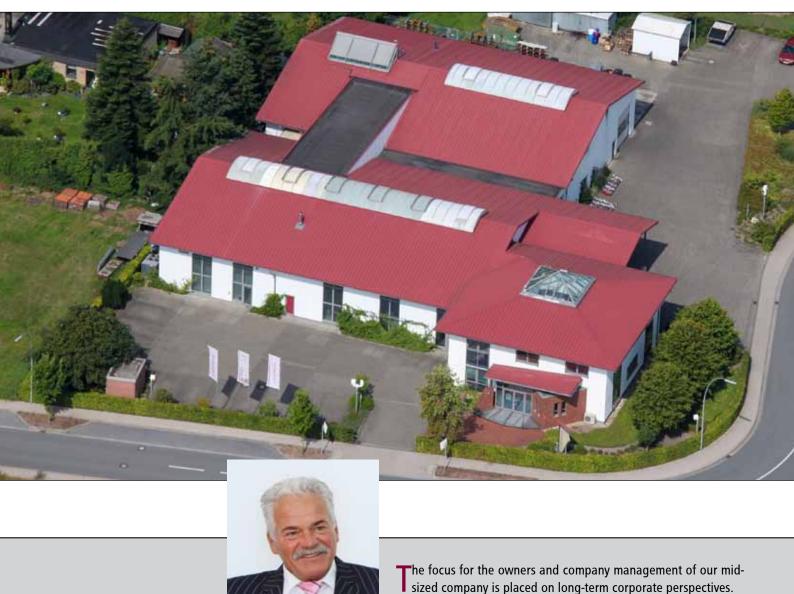

The company is qualified for the tool and mould making industry as well as the metal processing industry as an internationally oriented and reliable partner with comprehensive service. Founded in 1994, the company now has about onehundred employees. POKOLM, with its head office located in Harsewinkel in East Westphalia, is known as a reliable employer and as a modern training organisation. At the same time, the certainty of solid and steady growth characterises the future of the company.

• sized company is placed on long-term corporate perspe

F.-J. Pokolm (Owner and Founder)