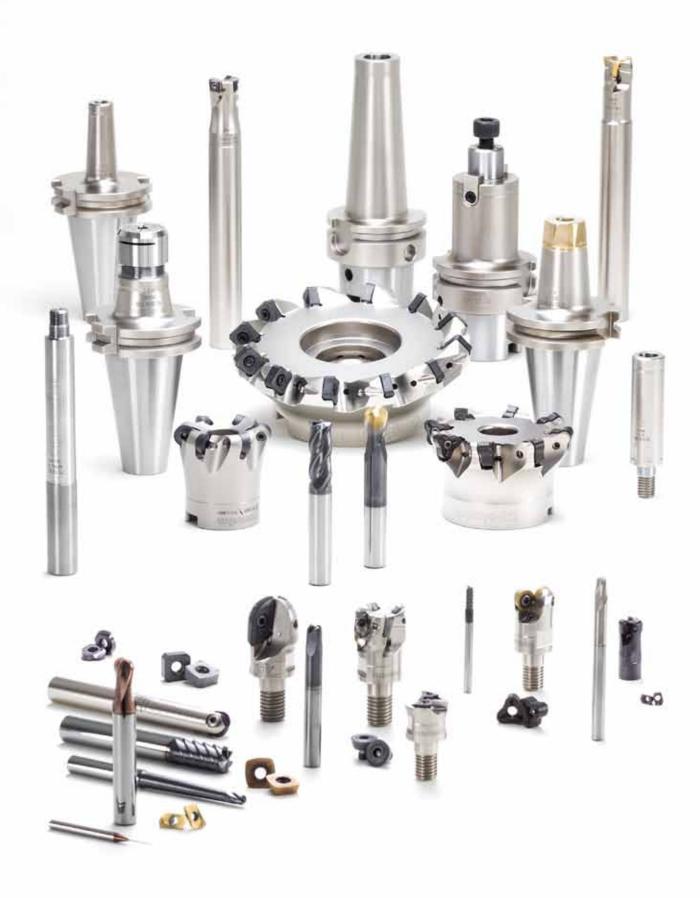

# **DIVERSITY IN THE HIGHEST QUALITY**

The intelligent POKOLM tooling system is composed of milling cutter bodies, arbors and adapters and solid carbide end mills. Perfectly designed spindle systems and shrinking devices perfectly round off the range as useful supplements.

Through our own development and manufacturing, all products are ideally matched to each other and can be compiled into more than 500,000 options. That makes the POKOLM product range the best-possible combination for any application. Close cooperation with leading machine and control manufacturers in the milling technology sector is another guarantee that our tooling systems always harmonise perfectly with the latest technologies.