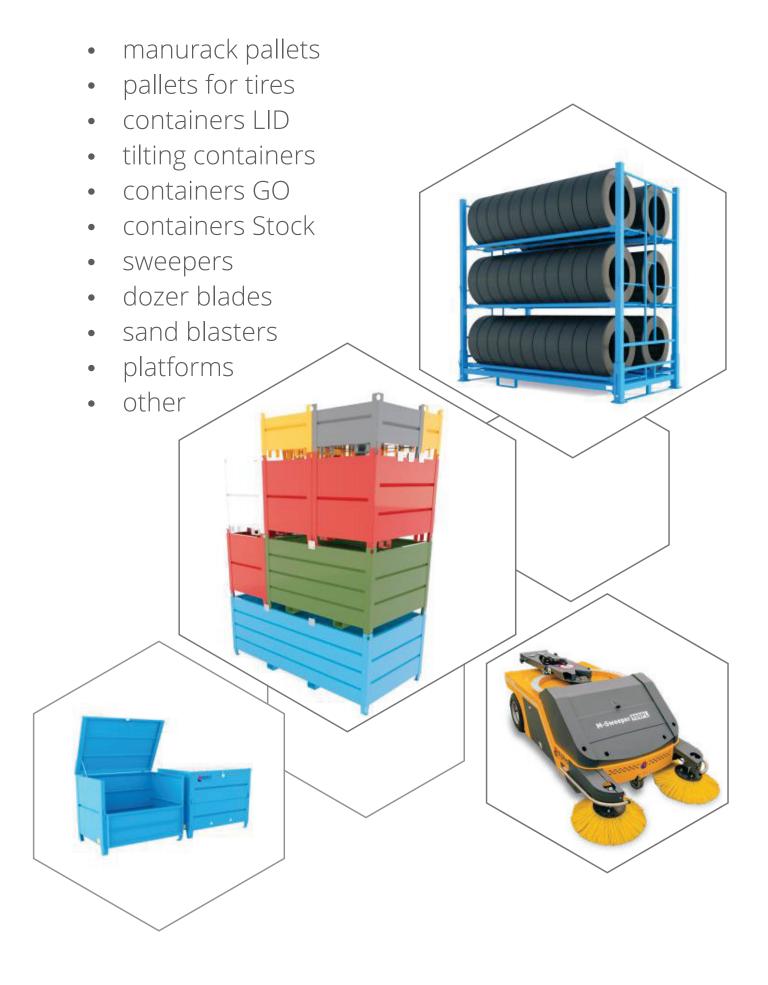

000
- pressure washing pass-through station, working dimensions: 1800 x 2000 x 7500 depth
- upper transportation system
- passivation by pressure washing
- phosphate coating





We are the sole agent and exclusive distributor of German company MÄDLER in Poland on polish market (since 1999). The offer comprises combined over 26 000 elements: standardized parts of machines, drive transmission elements, steering and pneumatic elements.



## Special projects

- team work of experienced engineers, programmers, logistic and production workers
- design in 3D software and drawing management in PDM
- data management and optimization in EPR system
- reliable and adequate machines
- extensive production area
- certificated by ISO9001- 2015
- some products are proved by TÜV



## Selected products



# Production facility

Plant in Mielec in Special Economic Zone Euro-park Mielec, Area 8000 m<sup>2</sup>



Wojska Polska street 3, 39-300 Mielec

#### Certificates







www.tuv.nl



Certificate of Registration

QUALITY MANAGEMENT SYSTEM - ISO 9001:2015

This is to certify that:

ALPHA Technology Sp. 2 o.o. Sp.K. ul. Balkria 182 Krakow 30-149 Poland

Holds Certificate No.

FM 618370

and operates a Quality Management System which complies with the req fallowing scope: ents of 150 9001-2015 for th

For and on behalf of BSI



Expiry Date: 2020-09-01 Pege 1 of 2

making excellence a habit

Emironnental Management Systementation

Emironnental Management Systemation

Software



S SOLIDWORKS



35 SOLIDWORKS



KUKA pro







- 2D i 3D laser cutting
- numerical metal sheet bending
- wel