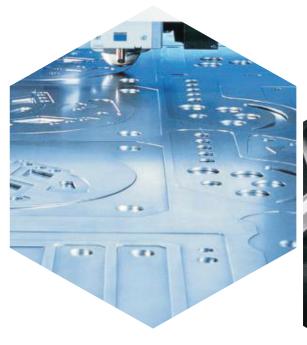

2D i 3D laser cutting

#### Range of services:

- machining of profiles \(\phi\)12-250 mm
- rod weight up to 40 kg / m
- loading length 6.5 m
- unloading length 4.5 m
- 3 kW fiber laser source
- materials: carbon steel, stainless steel, aluminium, copper, brass