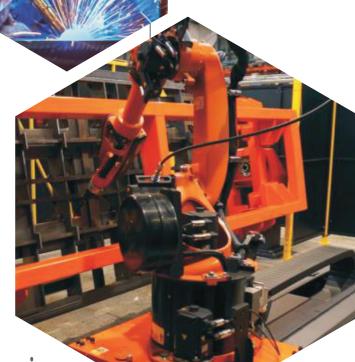

# Numerical metal sheet bending

Press brake parameters:

Welding and brazing

Methods MIG / MAG / TIG

Welding with a welding robot Working area 4x2x2 meters

Manual welding methods
Experienced and certified welders according to
EN ISO 9606-1: 2014-02