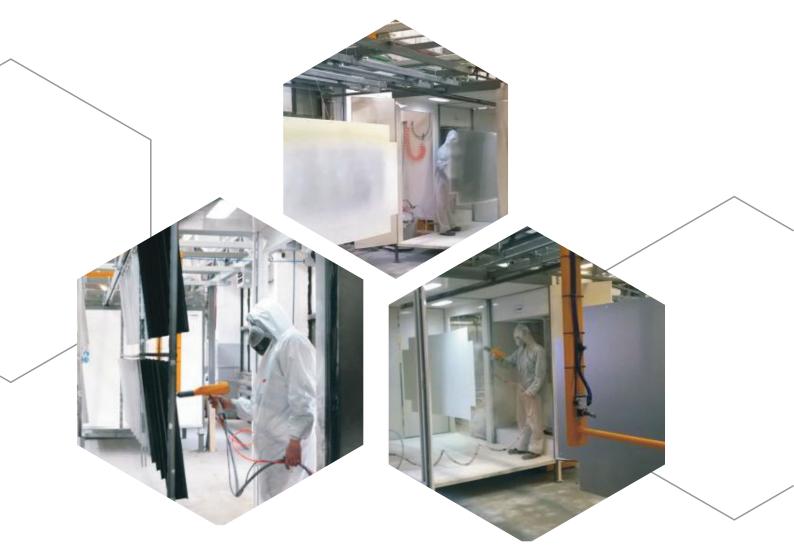

### Powder coating

#### Parameters:

- stove inner dimensions 1600 x 2000 x 7300 depth
- modern two-station pass-through cabin, dimensions: 3300 x 2000 x 1600 depth,
- inside width and height of the door:1600 x 2000
- pressure washing pass-through station, working dimensions: 1800 x 2000 x 7500 depth
- upper transportation system
- passivation by pressure washing
- phosphate coating