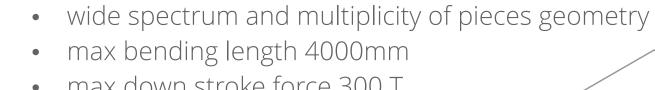

# Numerical metal sheet bending

Press brake parameters:

Welding and brazing

Methods MIG / MAG / TIG

Welding with a welding robot Working area 4x2x2 meters

Manual welding methods
Experienced and certified welders according to
EN ISO 9606-1: 2014-02