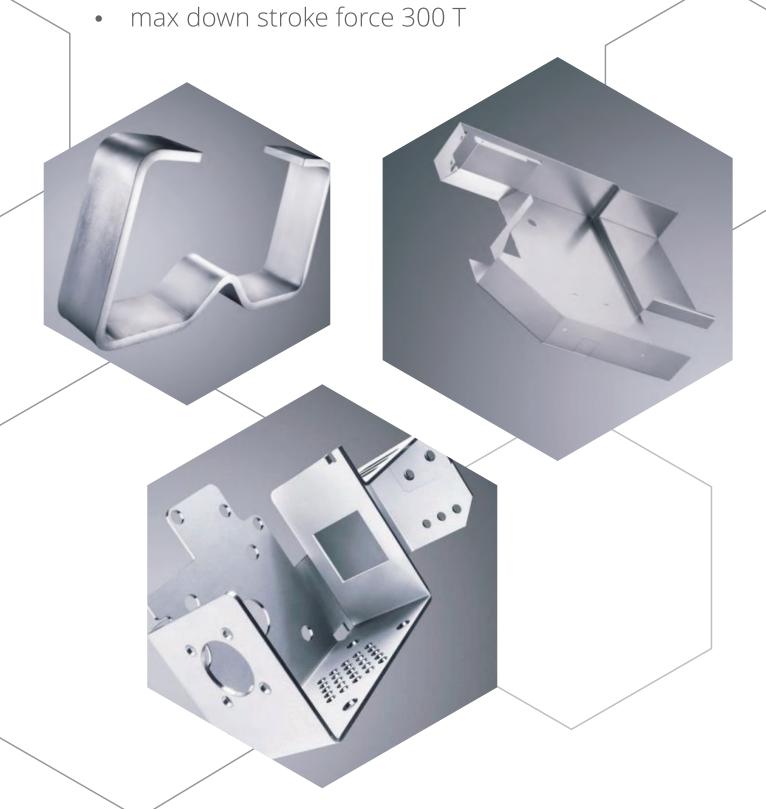

# Numerical metal sheet bending

Press brake parameters:

Welding and brazing

Methods MIG / MAG / TIG

Welding with a welding robot Working area 4x2x2 meters

Manual welding methods
Experienced and certified welders according to
EN ISO 9606-1: 2014-02