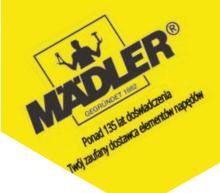

2D i 3D laser cutting

#### Metal sheets parameters

- carbon steel up to 20 mm thickness
- stainless steel up to 15 mm thickness
- aluminium up to 10mm thickness
- max sheet size 4000 x 2000mm

2D i 3D laser cutting

NEW 3D LASER