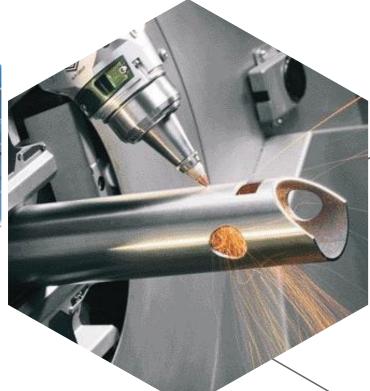

2D i 3D laser cutting

#### Range of services:

- machining of profiles \(\phi\)12-250 mm
- rod weight up to 40 kg / m
- loading length 6.5 m
- unloading length 4.5 m
- 3 kW fiber laser source
- materials: carbon steel, stainless steel, aluminium, copper, brass