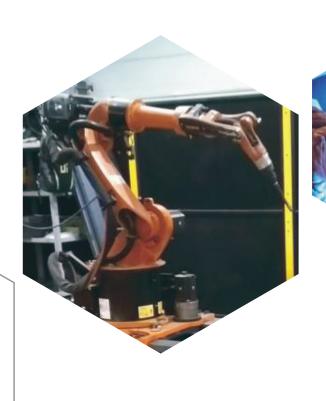

# Numerical metal sheet bending

Press brake parameters:

Welding and brazing

Methods MIG / MAG / TIG

Welding with a welding robot Working area 4x2x2 meters

Manual welding methods
Experienced and certified welders according to
EN ISO 9606-1: 2014-02