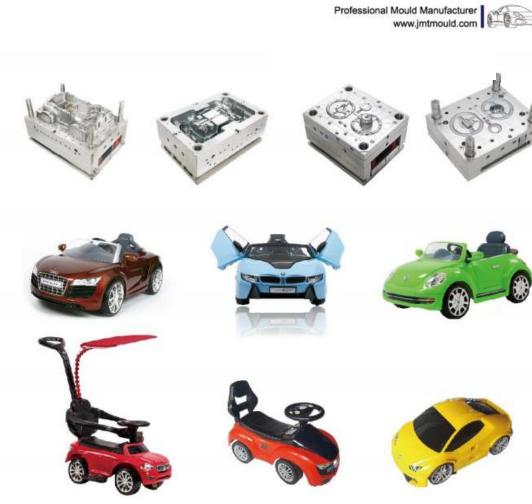

# 7 sets of Haitian Injection Moulding Machine with Mold Temperature Controllers. (1600T,1000T,800T,470T,250T,160T, 250T(2-K)

The capacity up to 40-50 sets of moulds per day.

JMT is very expereinced in making moulds for children safety seats and Baby E-Ride cars. We understand the importance for these moulds, and be sure JMT will provide you most excellent moulds.