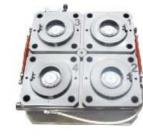

## PACKAGE SERIES MOULD

1L, 3.8L, 5L, 10L, 15L. 18L 20L, bucket with IML. Square, Oval, Round shape bucket moulds.

Thinwall high speed injection mould Professional for thinwall, multi-cavities high speed injection mould. Perfect cooling design and surface polishing