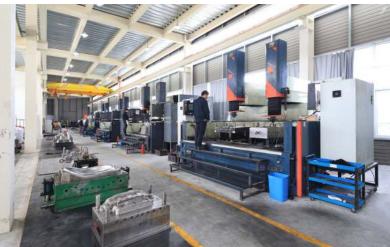

### Assembly workshop

Spacious assembly workshop is equipped with two large Die Spotting Machines(400T and 160T) and 32T, 20T,16T,2.5T Cranes .