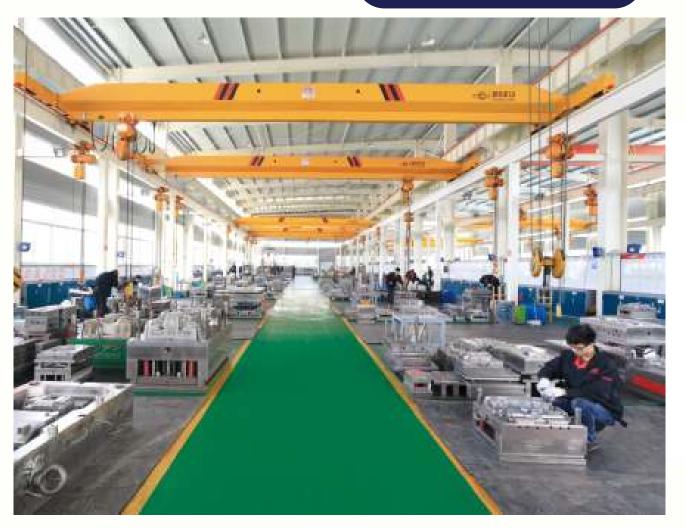

### Assembly workshop

Spacious assembly workshop is equipped with two large Die Spotting Machines(400T and 160T) and 32T, 20T,16T,2.5T Cranes .