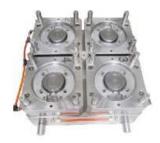

## PACKAGE SERIES MOULD

1L, 3.8L, 5L, 10L, 15L. 18L 20L, bucket with IML. Square, Oval, Round shape bucket moulds.

Thinwall high speed injection mould Professional for thinwall, multi-cavities high speed injection mould. Perfect cooling design and surface polishing