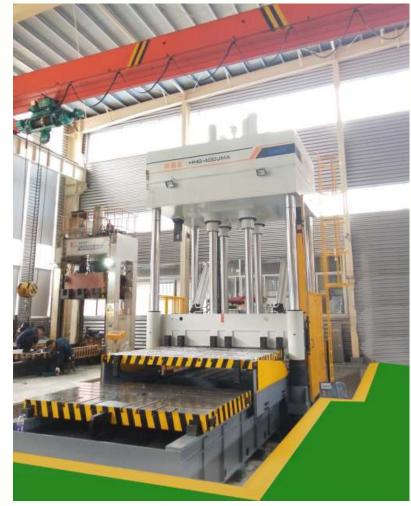

### Assembly workshop

Spacious assembly workshop is equipped with two large Die Spotting Machines(400T and 160T) and 32T, 20T,16T,2.5T Cranes .