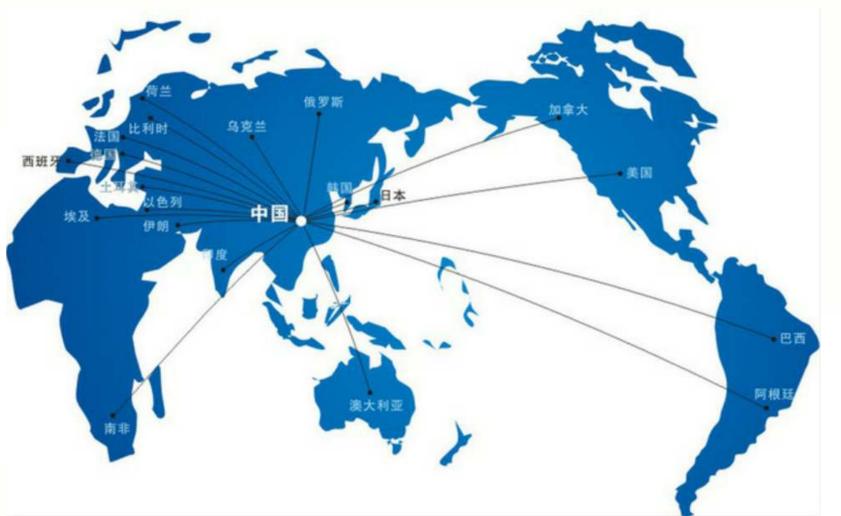

# JMT MOULD exports to more than 40 countires.

Mainly market are : Italy, USA, Spain, UK, Turkey, India, Maxico, etc.:

For European & northamerican countries mainly : High level OEM or after market automotive part mould, home appliance mould and household mould.

For other countries mainly : Medium level automotive after market part mould, home appliance mould, household mould and industral mould

JMT with the production capacity of 1000+ sets moulds (OEM 650-700 sets) per year.