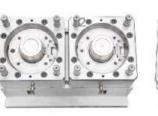

## PACKAGE SERIES MOULD

1L, 3.8L, 5L, 10L, 15L. 18L 20L, bucket with IML. Square, Oval, Round shape bucket moulds.

Thinwall high speed injection mould Professional for thinwall, multi-cavities high speed injection mould. Perfect cooling design and surface polishing