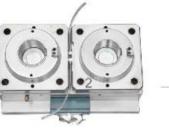

## PACKAGE SERIES MOULD

1L, 3.8L, 5L, 10L, 15L. 18L 20L, bucket with IML. Square, Oval, Round shape bucket moulds.

Thinwall high speed injection mould Professional for thinwall, multi-cavities high speed injection mould. Perfect cooling design and surface polishing