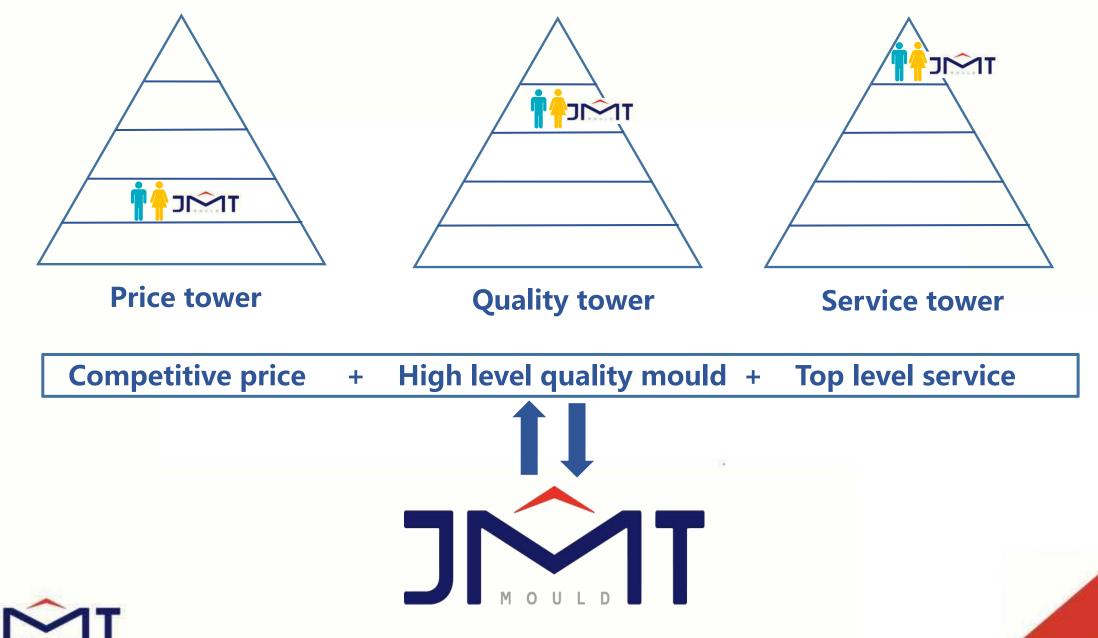

# Quality is the foundation of an enterprise's survival

JMT is equipped with a set of advanced processing systerm and fine machines, like CMM, CNC, Grinding machines, EDM, WEDM etc.

We deeply believed that quality and speed are the key elements to win the competition