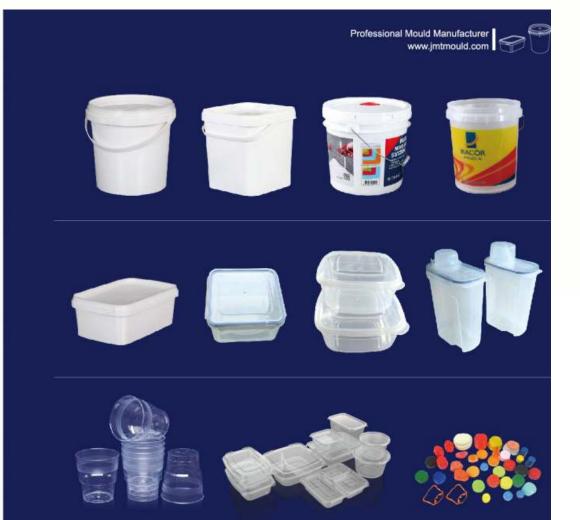

## PACKAGE SERIES MOULD

1L, 3.8L, 5L, 10L, 15L. 18L 20L, bucket with IML. Square, Oval, Round shape bucket moulds.

Thinwall high speed injection mould Professional for thinwall, multi-cavities high speed injection mould. Perfect cooling design and surface polishing