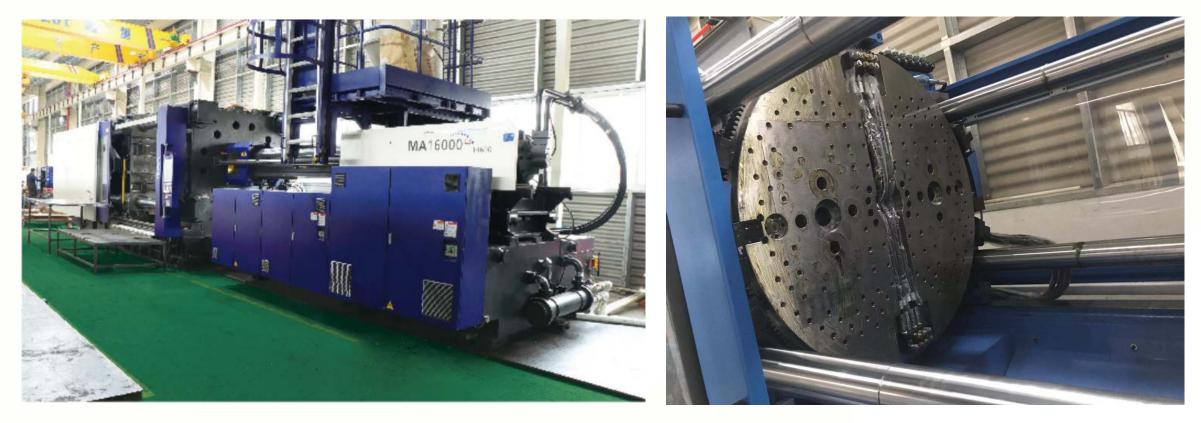

# 7 sets of Haitian Injection Moulding Machine with Mold Temperature Controllers. (1600T,1000T,800T,470T,250T,160T, 250T(2-K)

The capacity up to 40-50 sets of moulds per day.

JMT is very expereinced in making moulds for children safety seats and Baby E-Ride cars. We understand the importance for these moulds, and be sure JMT will provide you most excellent moulds.