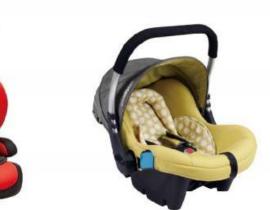

# 7 sets of Haitian Injection Moulding Machine with Mold Temperature Controllers. (1600T,1000T,800T,470T,250T,160T, 250T(2-K)

The capacity up to 40-50 sets of moulds per day.

JMT is very expereinced in making moulds for children safety seats and Baby E-Ride cars. We understand the importance for these moulds, and be sure JMT will provide you most excellent moulds.