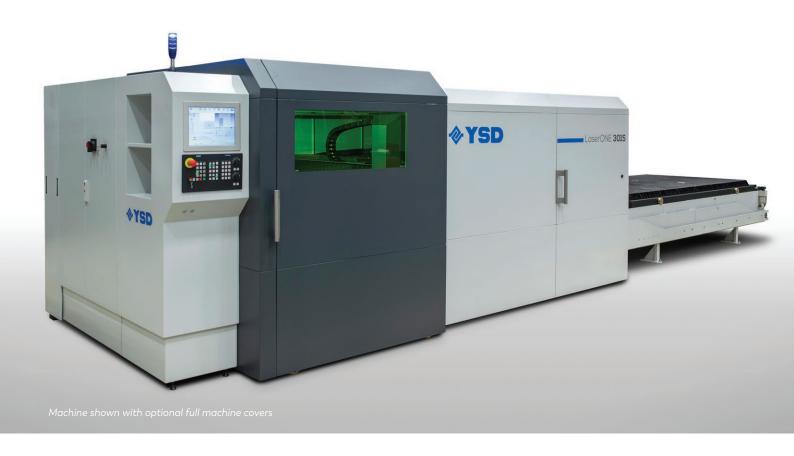

### LaserONE

# The advantages of fiber laser now within easy reach.

LaserONE offers the best of fiber laser cutting technology but eliminates the extras that increase machine cost and complexity. The result is a truly affordable fiber laser that's reliable, easy to use, and provides a quick return on investment.

#### **Key features**

- EtherCAT Smart laser cutting head offers excellent cut quality in a range of material types and thicknesses, featuring automatic focal adjustment, crash protection and real-time status monitoring.
- · Machine design allows easy access to cutting table and scrap containers.
- PC-based touch-screen control is easy to use.
- · Optional Load-Assist automation in load-only or load/unload configuration.

#### **Specifications**

| Model                          | LaserONE 3015                                                   |
|--------------------------------|-----------------------------------------------------------------|
| Sheet size configurations (mm) | 3000 x 1500                                                     |
| Laser power                    | 4 kW                                                            |
| Maximum cutting speed          | Dependent upon laser power,<br>material, and material thickness |
| Cutting head                   | With automatic focal adjustment                                 |
| Laser source                   | Raycus                                                          |
| Control & drive system         | Siemens control, motors and servo-drives                        |